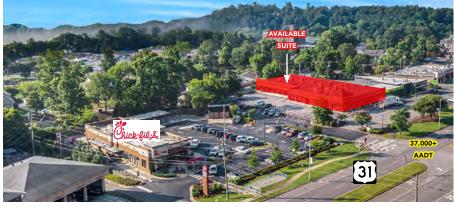

#### LOCATION:

Excellent access to major interstates via Hwy 31 and Lakeshore Drive Directly adjacent to Chick-Fil-A and Regions Bank

HARBERT REALTY SERVICES

NORMAN TYNES ntynes@harbertrealty.com | 205.458.8105

#### LOCATED IN ONE OF VESTAVIA'S MOST ACTIVE RETAIL CORRIDORS

1.3M

VISITS

#### 12 MONTH DEMOGRAPHICS WITHIN 1000 FT

| Visits          | 1.3M                   |  |
|-----------------|------------------------|--|
| Visitors        | 312.5K                 |  |
| Visit Frequency | 4.04x                  |  |
| Avg Dwell Time  | 55 minutes             |  |
| Traffic Counts  | 37,000+ AADT On Hwy 31 |  |