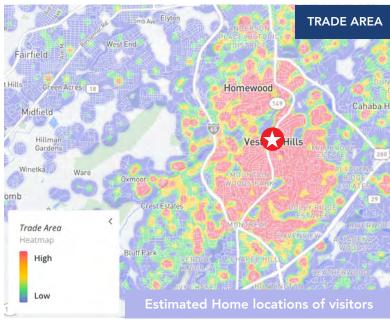

#### LOCATED IN ONE OF VESTAVIA'S MOST ACTIVE RETAIL CORRIDORS

1.3M

VISITS

#### 12 MONTH DEMOGRAPHICS WITHIN 1000 FT

| Visits          | 1.3M                   |  |
|-----------------|------------------------|--|
| Visitors        | 312.5K                 |  |
| Visit Frequency | 4.04x                  |  |
| Avg Dwell Time  | 55 minutes             |  |
| Traffic Counts  | 37,000+ AADT On Hwy 31 |  |