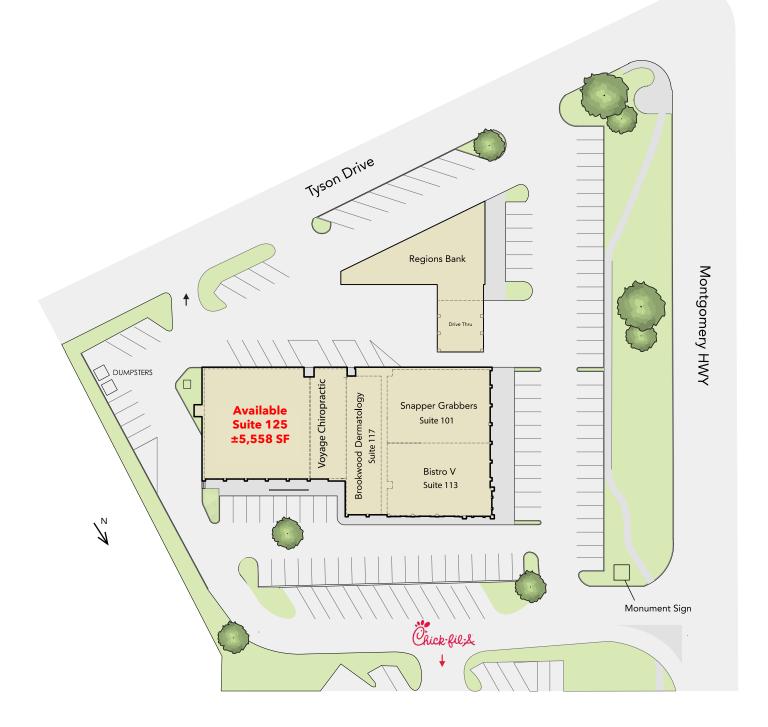

**AVAILABILITY:** ±5,558 SF Can Be Subdivided

**TI AVAILABLE:** Tenant Improvement Allowances Available

#### LOCATION:

Excellent access to major interstates via Hwy 31 and Lakeshore Drive Directly adjacent to Chick-Fil-A and Regions Bank

HARBERT REALTY SERVICES

NORMAN TYNES ntynes@harbertrealty.com | 205.458.8105