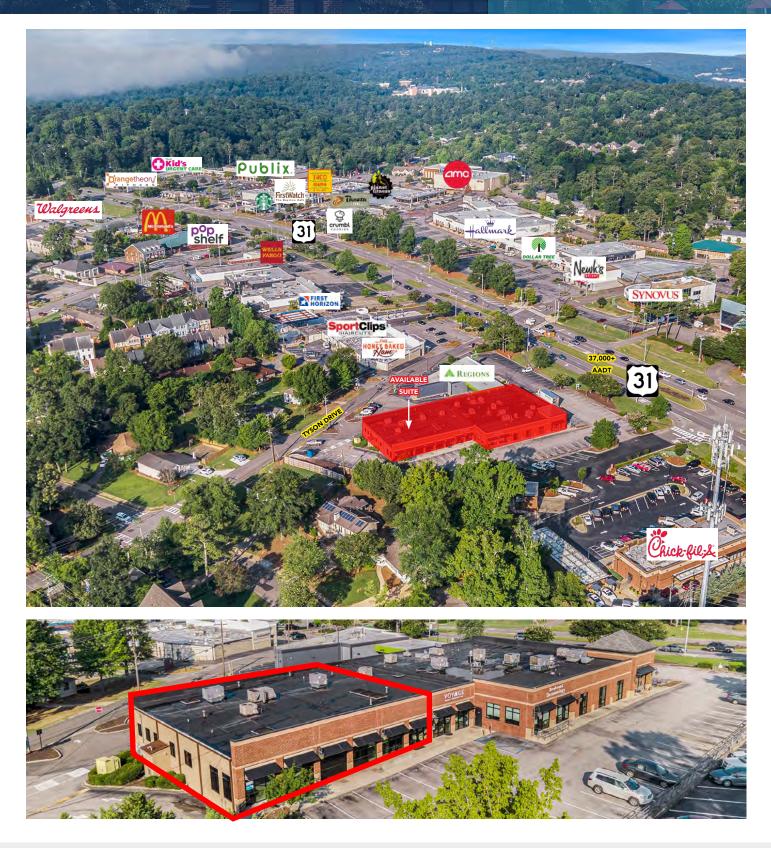

#### LOCATION:

Excellent access to major interstates via Hwy 31 and Lakeshore Drive Directly adjacent to Chick-Fil-A and Regions Bank

HARBERT REALTY SERVICES

NORMAN TYNES ntynes@harbertrealty.com | 205.458.8105

#### LOCATED IN ONE OF VESTAVIA'S MOST ACTIVE RETAIL CORRIDORS

1.3M

VISITS

#### 12 MONTH DEMOGRAPHICS WITHIN 1000 FT

| Visits          | 1.3M                   |  |
|-----------------|------------------------|--|
| Visitors        | 312.5K                 |  |
| Visit Frequency | 4.04x                  |  |
| Avg Dwell Time  | 55 minutes             |  |
| Traffic Counts  | 37,000+ AADT On Hwy 31 |  |