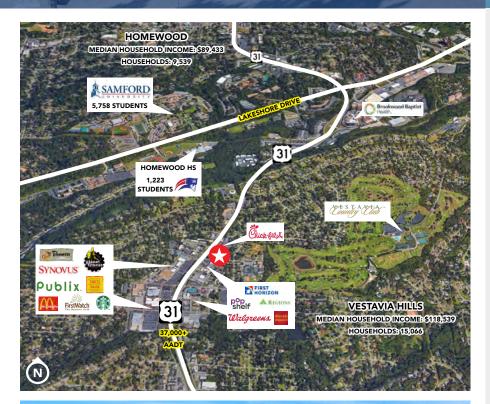

#### LOCATION:

Excellent access to major interstates via Hwy 31 and Lakeshore Drive Directly adjacent to Chick-Fil-A and Regions Bank

HARBERT REALTY SERVICES

NORMAN TYNES ntynes@harbertrealty.com | 205.458.8105

#### LOCATED IN ONE OF VESTAVIA'S MOST ACTIVE RETAIL CORRIDORS

1.3M

VISITS

#### 12 MONTH DEMOGRAPHICS WITHIN 1000 FT

| Visits          | 1.3M                   |  |
|-----------------|------------------------|--|
| Visitors        | 312.5K                 |  |
| Visit Frequency | 4.04x                  |  |
| Avg Dwell Time  | 55 minutes             |  |
| Traffic Counts  | 37,000+ AADT On Hwy 31 |  |

**\$217K+** AVG HH INCOME WITHIN 1 MILE