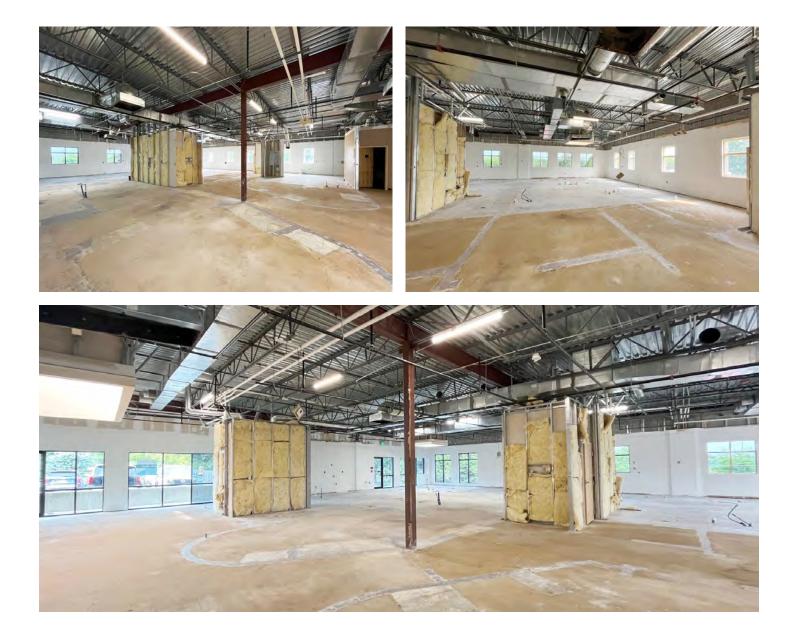

# FORMER MEDICAL SPACE FOR LEASE

521 Montgomery Hwy (Hwy 31) Vestavia Hills, AL 35216

Dental Space For Lease in Prominent Vestavia Hills Center along Hwy 31

ASKING RATE: Call For Pricing

**TOTAL SIZE:** ±18,250 SF Center

**AVAILABILITY:** ±5,558 SF Can Be Subdivided

**TI AVAILABLE:** Tenant Improvement Allowances Available