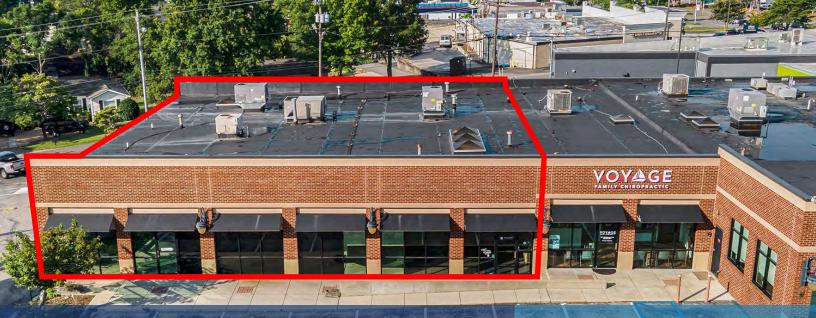

# FORMER MEDICAL SPACE FOR LEASE

521 Montgomery Hwy (Hwy 31) Vestavia Hills, AL 35216

Dental Space For Lease in Prominent Vestavia Hills Center along Hwy 31

ASKING RATE: Call For Pricing

**TOTAL SIZE:** ±18,250 SF Center

**AVAILABILITY:** ±5,558 SF Can Be Subdivided

**TI AVAILABLE:** Tenant Improvement Allowances Available

#### LOCATION:

Excellent access to major interstates via Hwy 31 and Lakeshore Drive Directly adjacent to Chick-Fil-A and Regions Bank

HARBERT REALTY SERVICES

NORMAN TYNES ntynes@harbertrealty.com | 205.458.8105