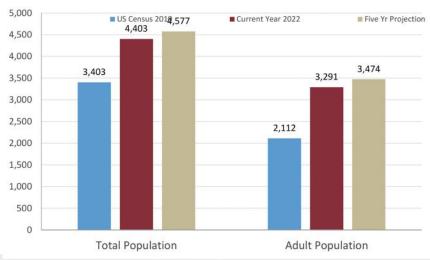

Map I





Radius Mapı

HOTELS:

Hilton Garden Inn - 1.2 miles Super 8 - 1.3 miles

**RESTAURANTS:** 

Casa Mexico - 0.9 miles
Frugals - 1.1 miles
The Montana Cub - 1.3 miles
Mackenzie River Pizza - 1.5 miles

COFFEE:

Copper Mountain - 1.2 miles Florence Coffee - 1.5 miles Colter Coffee - 1.7 miles

SHOPPING:

Murdochs - 1.7 miles Mall - 2.3 miles

Other:

Glacier Airport - 14 miles Whitefish Mountain Resort- 25 miles Glacier National Park - 36 miles

COLDWELL BANKER
COMMERCIAL

LANDSTAR
PROPERTIES

## MONTANA NONRESIDENT TRAVELER VISITATION TRENDS

#### Nonresident Visitors 13,200 12,700 12,200 12,370 12,350 in thousands Total Visitors 11,700 11,729 11,200 10,769 11.132 10,700 10,547 10,200 9,700 9,200 2015 2013 2015 2016 2018

### **Total Actual Expenditures**





### **Population**



#### Age



Median Age, Total

35.7

#### **Age Demographics**





#### Income



Average Household Income

\$68,979

Median Household Income

\$64,207



## 426 & 432 Colbalt Drive | Kalispell, MT

CECIL WAATTI, Broker/Owner (406) 890-4000 cecil@cblandstar.com



LAYNE MASSIE, Realtor/Owner 406-270-6664 layne@cblandstar.com



ANNA GESEL, Executive Coordinator (406) 249-4798 anna@cblandstar.com





COLDWELL BANKER
COMMERCIAL
LANDSTAR