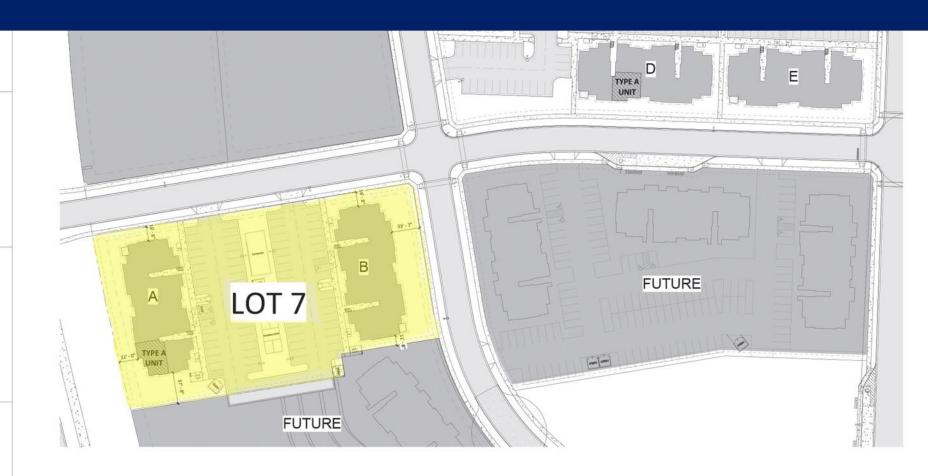

UCTION two apartment buildings on the South end of Kalispell. Excellent location right off the bypass and less than a minute from Rankin Elementary. Two 24 plex's with a mix of 1 bed/1 bath, 2 bed/1 bath, & 2 bed/2 bath units. Area amenities including a playground. Property management company already in place. Construction completed on first building with units currently leased!

SALE OF BOTH BUILDINGS OFFERED AT \$15,000,000.

SALE OF INDIVIDUAL BUILDINGS OFFERED AT \$7,500,000.

1.02 ACRES

56,530 SQFT

**ZONING: RA1/PUD** 

NOI: \$378,472.80 PER BUILDING

CAP RATE: 5.0%



www.cbcommercialmt.com

Multi-Family Investment Opportunity



www.cbcommercialmt.com

COLDWELL BANKER
COMMERCIAL
LANDSTAR
PROPERTIES

Multi-Family Investment Opportunity

# Property Photos













## Site Plan



\*ACRES ARE ESTIMATED & SUBJECT TO LOT LINE ADJUSTMENT



# FLOOR PLANS



## | PROFORMA |

PER BUILDING

## INCOME

| UNIT BREAK DOWN: | # UNITS: | RATE:   | MONTHLY INCOME: |
|------------------|----------|---------|-----------------|
| 1BR/1BA          | 6        | \$1,650 | \$9,900         |
| 2BR/1BA          | 12       | \$1,850 | \$22,200        |
| 2BR/2 BA         | 6        | \$1,950 | \$11,700        |
| PET RENT (30%)   | 14       | \$35    | \$490           |

TOTAL MONTHLY INCOME: \$44,290

TOTAL ANNUAL INCOME: \$531,480

MONTHLY NET INCOME: \$31,539.40

ANNUAL NET INCOME: \$378,472.80

**CAP RATE: 5.0%** 

| EXPENSES              |             |              |
|-----------------------|-------------|--------------|
| EXPENSES              | MONTHLY:    | ANNUALLY:    |
| MA