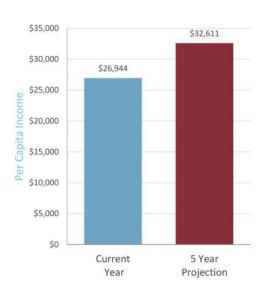

#### Income

Average Household Income

\$68,979

Median Household Income

\$64,207