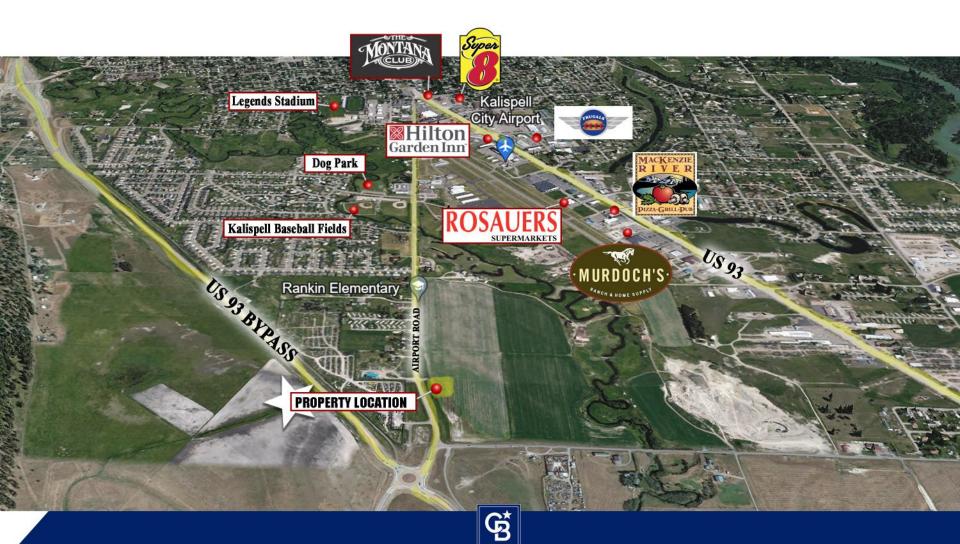

# Location Map I

Radius Mapı

HOTELS:

Hilton Garden Inn - 1.2 miles Super 8 - 1.3 miles

**RESTAURANTS:** 

Casa Mexico - 0.9 miles
Frugals - 1.1 miles
The Montana Cub - 1.3 miles
Mackenzie River Pizza - 1.5 miles

COFFEE:

Copper Mountain - 1.2 miles Florence Coffee - 1.5 miles Colter Coffee - 1.7 miles

SHOPPING:

Murdochs - 1.7 miles Mall - 2.3 miles

Other:

Glacier Airport - 14 miles Whitefish Mountain Resort- 25 miles Glacier National Park - 36 miles