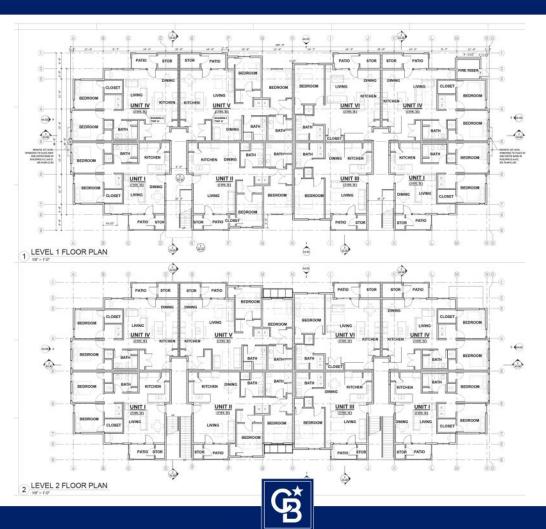

ation right off the bypass and less than a minute from Rankin Elementary. Two 24 plex's with a mix of 1 bed/1 bath, 2 bed/1 bath, & 2 bed/2 bath units. Area amenities including a playground. Property management company already in place. Construction completed on first building with units currently leased!

SALE OF BOTH BUILDINGS OFFERED AT \$15,000,000.

SALE OF INDIVIDUAL BUILDINGS OFFERED AT \$7,500,000.

1.02 ACRES

56,530 SQFT

**ZONING: RA1/PUD** 

NOI: \$378,472.80 PER BUILDING

CAP RATE: 5.0%



www.cbcommercialmt.com

Multi-Family Investment Opportunity



www.cbcommercialmt.com

COLDWELL BANKER
COMMERCIAL
LANDSTAR
PROPERTIES

Multi-Family Investment Opportunity

# Property Photos













## Site Plan



\*ACRES ARE ESTIMATED & SUBJECT TO LOT LINE ADJUSTMENT



# FLOOR PLANS



## | PROFORMA |

PER BUILDING

## INCOME

| UNIT BREAK DOWN: | # UNITS: | RATE:   | MONTHLY INCOME: |
|------------------|----------|---------|-----------------|
| 1BR/1BA          | 6        | \$1,650 | \$9,900         |
| 2BR/1BA          | 12       | \$1,850 | \$22,200        |
| 2BR/2 BA         | 6        | \$1,950 | \$11,700        |
| PET RENT (30%)   | 14       | \$35    | \$490           |

TOTAL MONTHLY INCOME: \$44,290

TOTAL ANNUAL INCOME: \$531,480

MONTHLY NET INCOME: \$31,539.40

ANNUAL NET INCOME: \$378,472.80

**CAP RATE: 5.0%** 

| EXPENSES              |             |              |
|-----------------------|-------------|--------------|
| EXPENSES              | MONTHLY:    | ANNUALLY:    |
| MANAGEMENT            | \$3,986.10  | \$47,833.20  |
| REPAIRS & MAINTENANCE