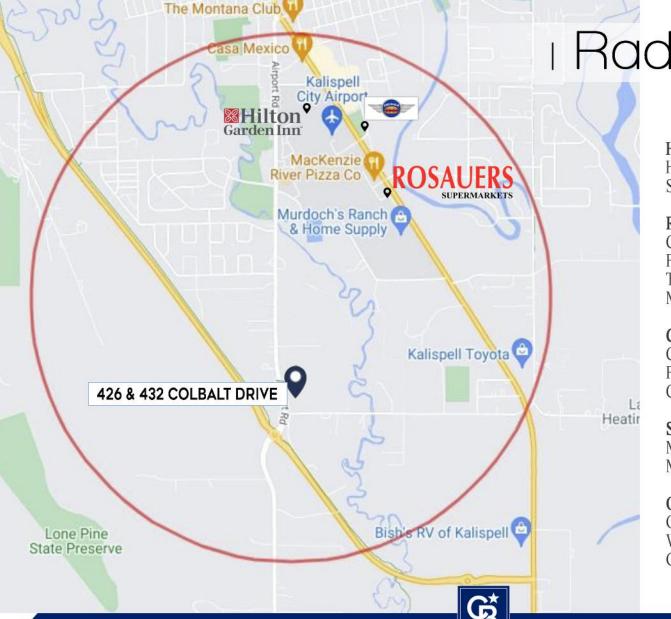

# Location Map I

Radius Mapı

HOTELS:

Hilton Garden Inn - 1.2 miles Super 8 - 1.3 miles

**RESTAURANTS:** 

Casa Mexico - 0.9 miles
Frugals - 1.1 miles
The Montana Cub - 1.3 miles
Mackenzie River Pizza - 1.5 miles

COFFEE:

Copper Mountain - 1.2 miles Florence Coffee - 1.5 miles Colter Coffee - 1.7 miles

SHOPPING:

Murdochs - 1.7 miles Mall - 2.3 miles

Other:

Glacier Airport - 14 miles Whitefish Mountain Resort- 25 miles Glacier National Park - 36 miles