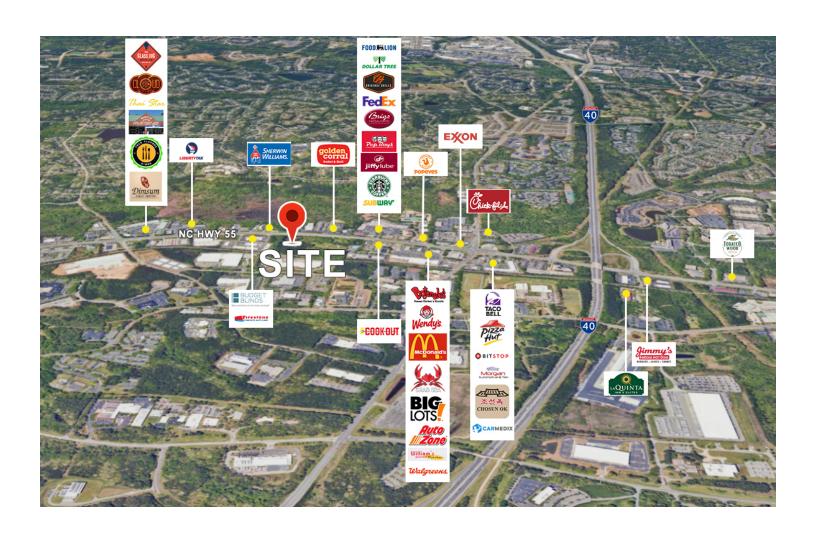

#### **PROPERTY OVERVIEW**

A prime retail opportunity at our vibrant 57,000 SF neighborhood center, strategically nestled near RTP. With 1,168 RSF of available retail space, this is the perfect canvas for boutiques, coffee shops, and restaurants to thrive. Immerse your brand in a bustling community, surrounded by major retailers like Publix, Food Lion, and Starbucks.

Seamless access to I-40 ensures unparalleled visibility. Seize this chance at a competitive rental rate of \$28.00/SF Plus \$5.20 TICAM. Ample parking at 5.2/1,000 SF.