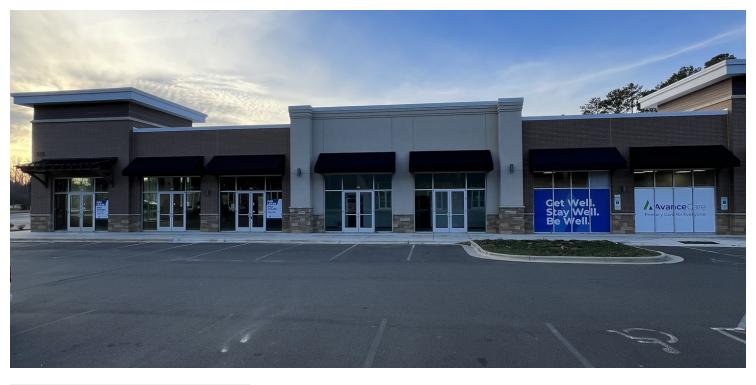

## FLEX RETAIL SPACE - SUITE 103

5125 North Carolina 55, Durham, NC 27713

#### **OFFERING SUMMARY**

Lease Rate: \$28.00 PSF plus \$5.20 TICAM

Available SF: 1,168 SF

Lot Size: 6.53 Acres

Year Built: 2022

Zoning: CCD

Market: Durham

Submarket: NC - RTP/RDU

#### **PROPERTY OVERVIEW**

A prime retail opportunity at our vibrant 57,000 SF neighborhood center, strategically nestled near RTP. With 1,168 RSF of available retail space, this is the perfect canvas for boutiques, coffee shops, and restaurants to thrive. Immerse your brand in a bustling community, surrounded by major retailers like Publix, Food Lion, and Starbucks.

Seamless access to I-40 ensures unparalleled visibility. Seize this chance at a competitive rental rate of \$28.00/SF Plus \$5.20 TICAM. Ample parking at 5.2/1,000 SF.

#### **PROPERTY HIGHLIGHTS**

- · 1,168 RSF Flex Retail Space for Lease
- 9,612 SF Neighborhood Center
- · Perfectly located in the heart of RTP
- · Ample Parking with the Ratio: 5.2/1,000SF

We obtained the information above from sources we believe to be reliable. However, we have not verified its accuracy and make no guarantee, warranty or representation about it. It is submitted subject to the possibility of errors, omissions, change of price, rental or other conditions, prior sale, lease or financing, or withdrawal without notice. We include projections, opinions, assumptions or estimates for example only, and they may not represent current or future performance of the property, Vou and your tax and legal advisors should conduct your own investigation of the property and transaction.