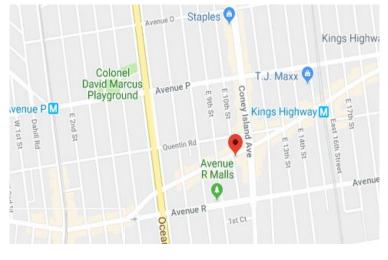

# 916 Kings Highway, Brooklyn, NY 11223

Price: For Lease \$6,000 per Month

### PROPERTY HIGHLIGHTS

Prime Kings Highway Location 1100 Sq Ft office space available For Lease

### **Neighboring Tenants:**

Alita Pharmacy, Fox Stores, Dunkin Donuts My Choice Pharmacy, Century 21 Mizrahi Jack Glatt Kosher, Taco Bell, Federation Employment Guidance NYU Langone, AT&T, T-Mobile Chamoula Jewelers, 24 Hour Fitness Paging Zone-Verizon Wireless Walgreens, TD Bank