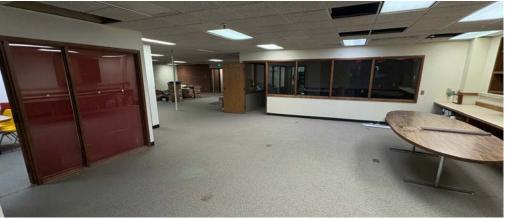

#### FEATURES:

- Single-tenant professional office suite on lower level available
- Elevator-served building; recently remodeled restrooms
- New flooring and paint to be installed prior to occupancy
- Suite is mostly open floor plan with large breakroom, large conference room, updated restrooms, large storage and IT room
- Ample parking
- Located on city bus route
- Near shopping and restaurant amenities