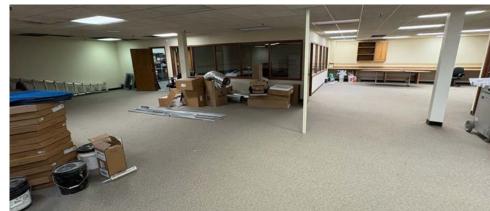

#### FEATURES:

- Single-tenant professional office suite on lower level available
- Elevator-served building; recently remodeled restrooms
- New flooring and paint to be installed prior to occupancy
- Suite is mostly open floor plan with large breakroom, large conference room, updated restrooms, large storage and IT room
- Ample parking
- Located on city bus route
- Near shopping and restaurant amenities