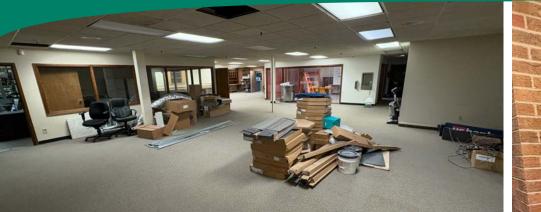

#### FEATURES:

- Single-tenant professional office suite on lower level available
- Elevator-served building; recently remodeled restrooms
- New flooring and paint to be installed prior to occupancy
- Suite is mostly open floor plan with large breakroom, large conference room, updated restrooms, large storage and IT room
- Ample parking
- Located on city bus route
- Near shopping and restaurant amenities