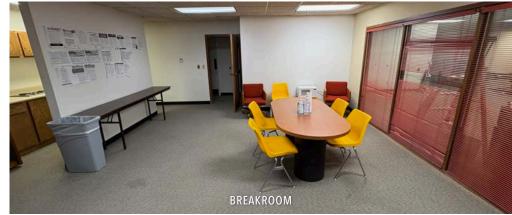

#### FEATURES:

- Single-tenant professional office suite on lower level available
- Elevator-served building; recently remodeled restrooms
- New flooring and paint to be installed prior to occupancy
- Suite is mostly open floor plan with large breakroom, large conference room, updated restrooms, large storage and IT room
- Ample parking
- Located on city bus route
- Near shopping and restaurant amenities