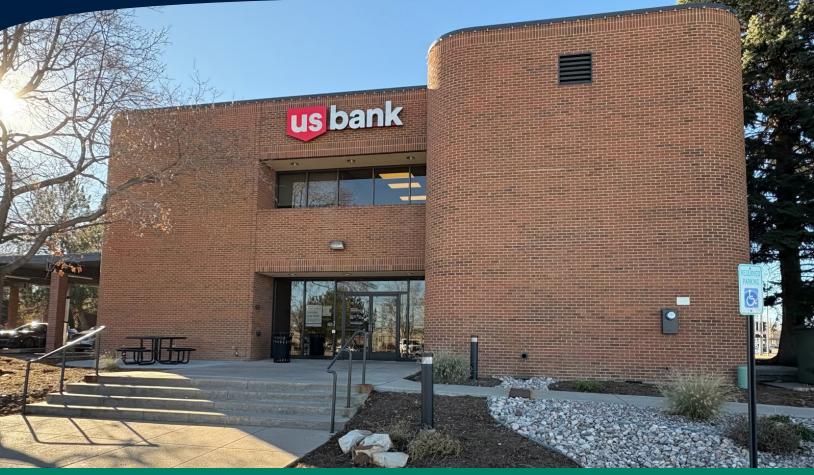

# FOR LEASE 3690 W. 10TH STREET | Greeley, CO 80634

# **OFFICE SUITE AVAILABLE** 10TH STREET CORRIDOR

PROPERTY TYPE: **OFFICE** AVAILABLE: **4,970 SF (LOWER LEVEL)** LEASE RATE: **\$9.00/SF NNN** EST'D EXPENSES: **\$12.07/SF** UTILITIES: **TENANT RESPONSIBILITY** 

#### FEATURES:

- Single-tenant professional office suite on lower level available
- Elevator-served building; recently remodeled restrooms
- New flooring and paint to be installed prior to occupancy
- Suite is mostly open floor plan with large breakroom, large conference room, updated restrooms, large storage and IT room
- Ample parking
- Located on city bus route
- Near shopping and restaurant amenities