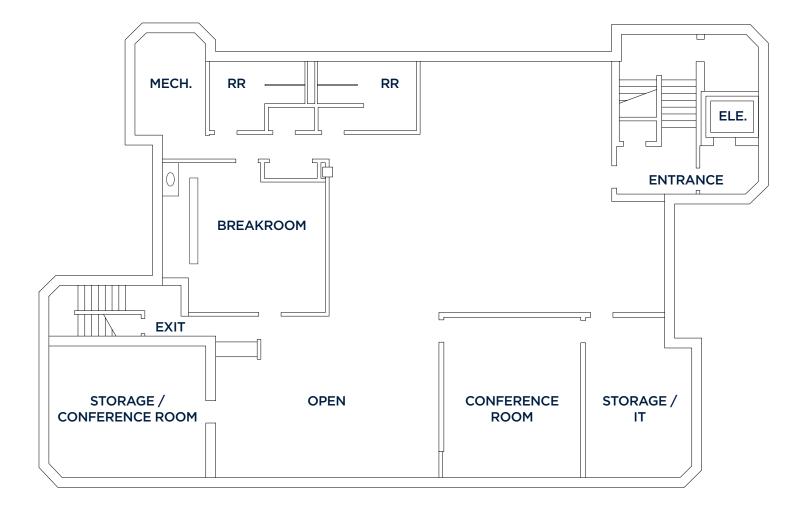

#### FEATURES:

- Single-tenant professional office suite on lower level available
- Elevator-served building; recently remodeled restrooms
- New flooring and paint to be installed prior to occupancy
- Suite is mostly open floor plan with large breakroom, large conference room, updated restrooms, large storage and IT room
- Ample parking
- Located on city bus route
- Near shopping and restaurant amenities