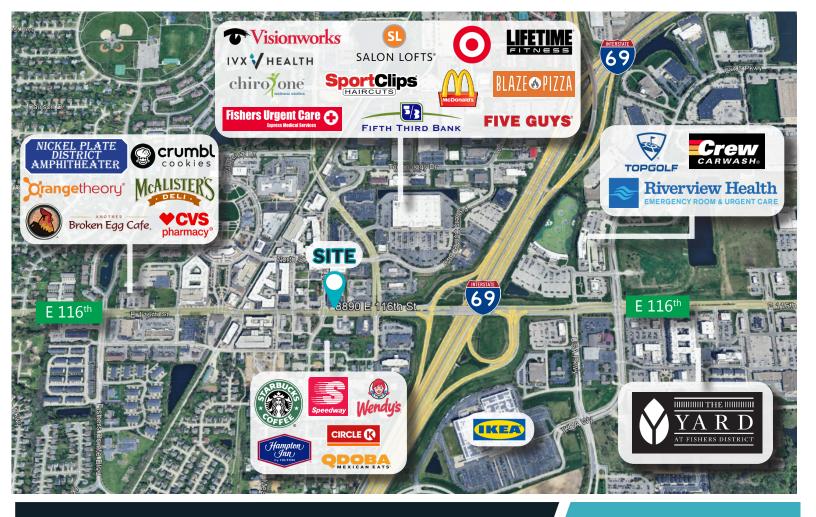

#### **PROPERTY HIGHLIGHTS**

- 61,000 SF mixed-use, office, retail & medical office building anchored by Community Health
- 3,861 SF medical office for lease
- Convenient, attached parking garage with 332 spaces
- Situated on the highly sought-after Downtown Fishers corridor at the signalized intersection of 116th Street & Lantern Road
- Excellent exposure with approximately 36,000 VPD on 116th Street
- Immediate access to I-69
- Surrounded by numerous, walkable dining, retail, and entertainment amenities
- Direct connection to the Nickel Plate Trail via Lantern Road
- Approximately 6 miles from major area hospitals, including Community Hospital North, IU Health Saxony Hospital, and Ascension St. Vincent Fishers