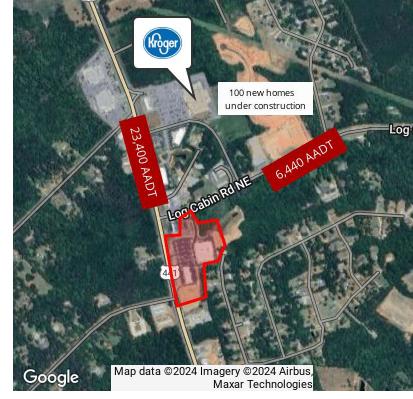

### PROPERTY HIGHLIGHTS

- Publix is now open in Milledgeville, GA as of June 2024.
- 1,200-4,800 square feet of shop spaces for lease and two outparcels totaling 2.65 acres to be sold together or ground leased.
- The adjacent Kroger generates an average of 150,000 visits per month and the closest Publix at Lake Oconee generates 125,000 visits per month.
- Primary trade area of 50,000+ people supported by downtown, a growing tourism industry, three colleges (with over 29,000 students enrolled in 2023) and 10,000 housing units within a 10-minute drive time.
- The city boasts a historic small-town charm and with its proximity to Lake Sinclair, offers easy access to fishing, swimming, boating, and camping.

2775 N Columbia St Milledgeville, GA 31061

(19,800 AADT)