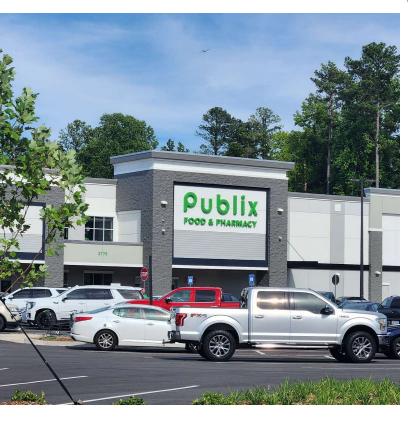

### PROPERTY HIGHLIGHTS

- Publix is now open in Milledgeville, GA as of June 2024.
- 1,200-4,800 square feet of shop spaces for lease and two outparcels totaling 2.65 acres to be sold together or ground leased.
- The adjacent Kroger generates an average of 150,000 visits per month and the closest Publix at Lake Oconee generates 125,000 visits per month.
- Primary trade area of 50,000+ people supported by downtown, a growing tourism industry, three colleges (with over 29,000 students enrolled in 2023) and 10,000 housing units within a 10-minute drive time.
- The city boasts a historic small-town charm and with its proximity to Lake Sinclair, offers easy access to fishing, swimming, boating, and camping.

### SITE PLAN & AVAILABILITY

| Grocer | Publix Super Market   | 48,387 SF | 8    | AVAILABLE | 1,200 SF   |
|--------|-----------------------|-----------|------|-----------|------------|
| 1-2    | T-Mobile              | 2,400 SF  | 9    | AVAILABLE | 1,200 SF   |
| 3-5    | Sugar Polish Nail Spa | 3,600 SF  | 10   | AVAILABLE | 1,200 SF   |
| 6      | QTan                  | 1,200 SF  | OP1  | AVAILABLE | 1.41 ACRES |
| 7      | AVAILABLE             | 1,200 SF  | OP 2 | AVAILABLE | 1.24 ACRES |