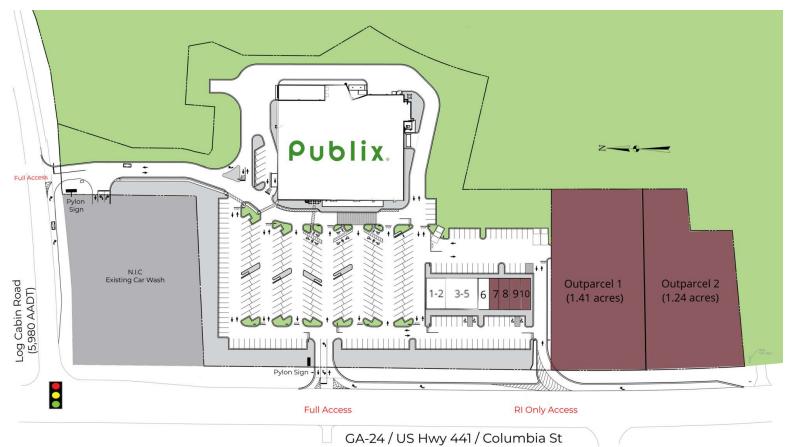

### SITE PLAN & AVAILABILITY

| Grocer | Publix Super Market   | 48,387 SF | 8    | AVAILABLE | 1,200 SF   |
|--------|-----------------------|-----------|------|-----------|------------|
| 1-2    | T-Mobile              | 2,400 SF  | 9    | AVAILABLE | 1,200 SF   |
| 3-5    | Sugar Polish Nail Spa | 3,600 SF  | 10   | AVAILABLE | 1,200 SF   |
| 6      | QTan                  | 1,200 SF  | OP1  | AVAILABLE | 1.41 ACRES |
| 7      | AVAILABLE             | 1,200 SF  | OP 2 | AVAILABLE | 1.24 ACRES |