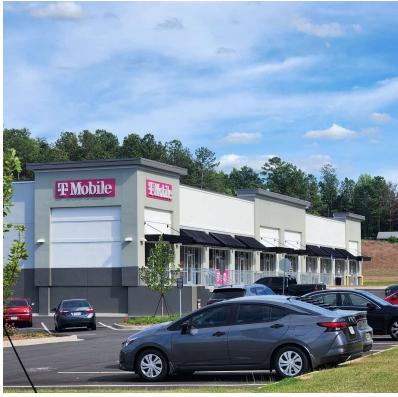

### SITE PLAN & AVAILABILITY

| Grocer | Publix Super Market   | 48,387 SF | 8    | AVAILABLE | 1,200 SF   |
|--------|-----------------------|-----------|------|-----------|------------|
| 1-2    | T-Mobile              | 2,400 SF  | 9    | AVAILABLE | 1,200 SF   |
| 3-5    | Sugar Polish Nail Spa | 3,600 SF  | 10   | AVAILABLE | 1,200 SF   |
| 6      | QTan                  | 1,200 SF  | OP1  | AVAILABLE | 1.41 ACRES |
| 7      | AVAILABLE             | 1,200 SF  | OP 2 | AVAILABLE | 1.24 ACRES |