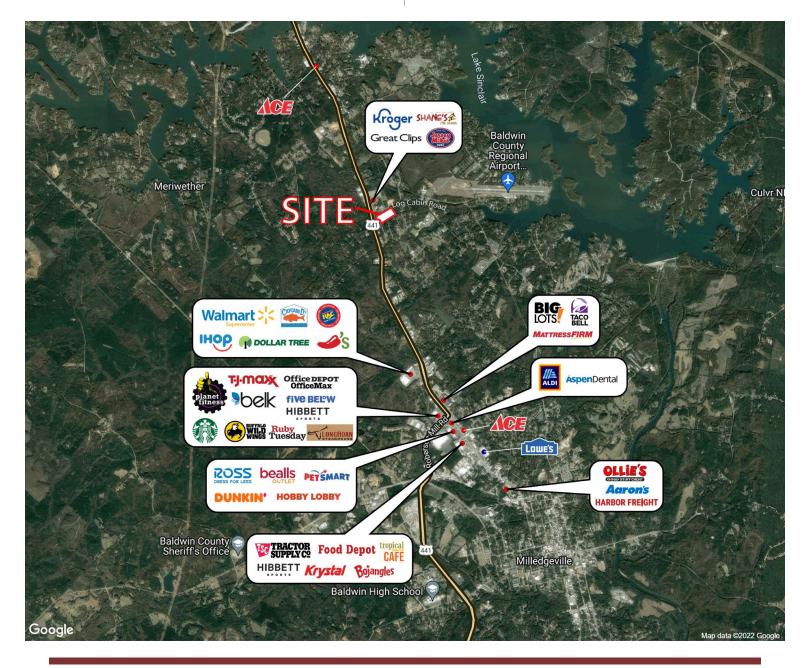

### PROPERTY HIGHLIGHTS

- Publix is now open in Milledgeville, GA as of June 2024.
- 1,200-4,800 square feet of shop spaces for lease and two outparcels totaling 2.65 acres to be sold together or ground leased.
- The adjacent Kroger generates an average of 150,000 visits per month and the closest Publix at Lake Oconee generates 125,000 visits per month.
- Primary trade area of 50,000+ people supported by downtown, a growing tourism industry, three colleges (with over 29,000 students enrolled in 2023) and 10,000 housing units within a 10-minute drive time.
- The city boasts a historic small-town charm and with its proximity to Lake Sinclair, offers easy access to fishing, swimming, boating, and camping.

2775 N Columbia St Milledgeville, GA 31061

(19,800 AADT)