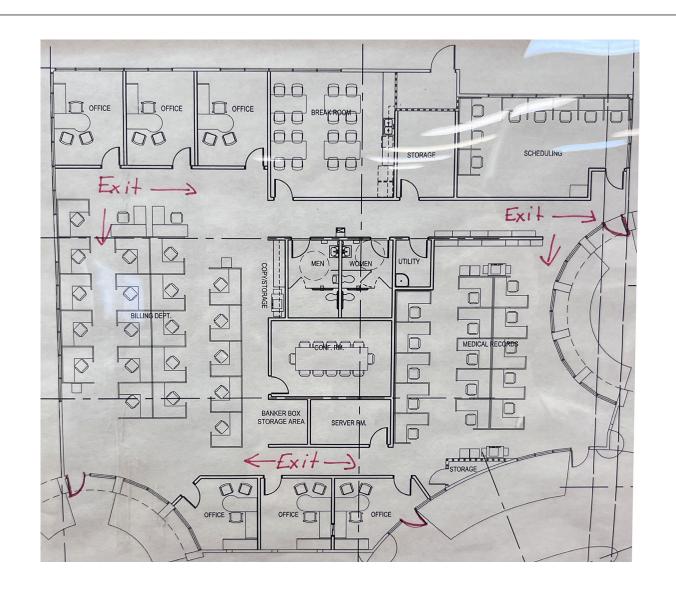

lvd #170 Las Vegas NV 89183

- Located near the intersection of Pollock & E. Silverado Ranch Blvd
- 6,703sf Available
- Lease Rate \$1.50/sf
- \$0.28 CAM

#### LEASE DETAILS - SILVERADO PROFESSIONAL PLAZA



Unique sub-lease opportunity for a potential call-center user. Suite #107 is built-out and ready to support/ operate a busy call-center / billing company. Existing furniture and fixtures are negotiable for a potential tenant.

700 E. Silverado Rancho #107 is located near shopping, restaurants, high-density residential homes, on one of the major boulevards south of the airport, close to newly constructed hospitals, housing/commercial development and major freeways.

### **AERIAL MAP - SILVERADO PROFESSIONAL PLAZA**



#### SITE PLAN - SILVERADO PROFESSIONAL PLAZA

Suite #170 - 6,703sf



## **SUITE PHOTOS - SILVERADO PROFESSIONAL PLAZA**

Suite #170 - 6,703sf















# **CALL US FOR MORE INFO**



**Michael Young** 

Broker B.0146036.LLC

702.604.6209

myoung@ireplv.com

**Cadee Page** 

Associate S.0194071

702.978.2370

cpage@ireplv.com