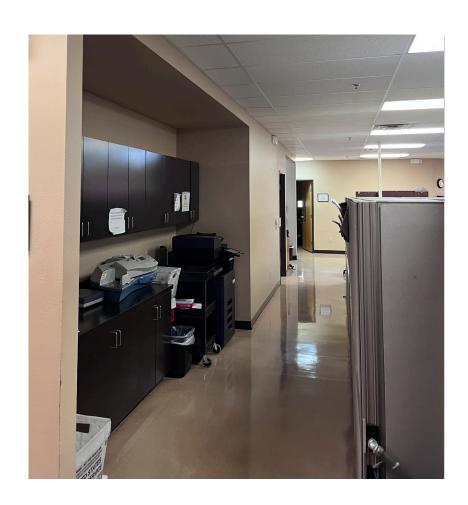

# FOR LEASE

SILVERADO PROFESSIONAL PLAZA

700 E. Silverado Ranch Blvd #170 Las Vegas NV 89183

- Located near the intersection of Pollock & E. Silverado Ranch Blvd
- 6,703sf Available
- Lease Rate \$1.50/sf
- \$0.28 CAM

#### LEASE DETAILS - SILVERADO PROFESSIONAL PLAZA



Unique sub-lease opportunity for a potential call-center user. Suite #107 is built-out and ready to support/ operate a busy call-center / billing company. Existing furniture and fixtures are negotiable for a potential tenant.

700 E. Silverado Rancho #107 is located near shopping, restaurants, high-density residential homes, on one of the major boulevards south of the airport, close to newly constructed hospitals, housing/commercial development and major freeways.

### **AERIAL MAP - SILVERADO PROFESSIONAL PLAZA**



#### SITE PLAN - SILVERADO PROFESSIONAL PLAZA

Suite #170 - 6,703sf



## **SUITE PHOTOS - SILVERADO PROFESSIONAL PLAZA**

Suite #170 - 6,703sf















# **CALL US FOR MORE INFO**



**Michael Young** 

Broker B.0146036.LLC

702.604.6209

myoung@ireplv.com

**Cadee Pa