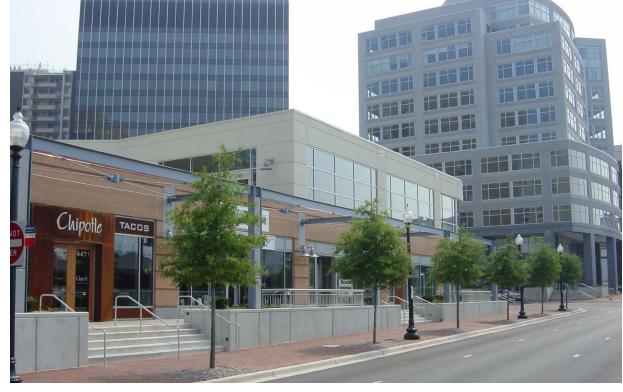

#### **PROPERTY OVERVIEW**

Chase Tower retail is a 251,000 square foot commercial building in Chevy Chase, Maryland, just steps away from the Friendship Heights Metro Station. The project is comprised of a 12-story Class A office building, a two-story retail building, and a community park.

#### **CURRENT RETAILERS**

Chipotle, Roti, Potbelly Sandwhich Shop, Mei Wah, Georgetown Valet, My Eye Dr.