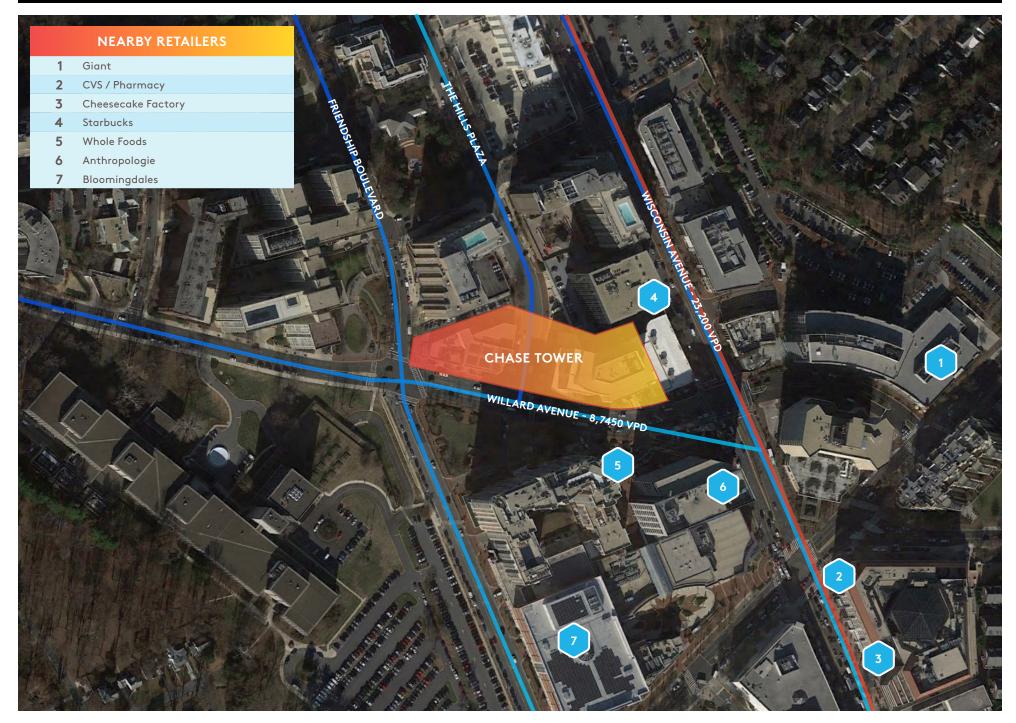

(Subdivisible)

#### **GROSS LEASABLE AREA**

33,960 sq. ft.

#### **PROPERTY OVERVIEW**

Chase Tower retail is a 251,000 square foot commercial building in Chevy Chase, Maryland, just steps away from the Friendship Heights Metro Station. The project is comprised of a 12-story Class A office building, a two-story retail building, and a community park.

#### **CURRENT RETAILERS**

Chipotle, Roti, Potbelly Sandwhich Shop, Mei Wah, Georgetown Valet, My Eye Dr.

### **DEMOGRAPHICS**

 RADIUS
 HH INCOME
 POPULATION

 1 mile:
 \$139,904
 27,303

 3 mile:
 \$136,131
 166,008

 5 mile:
 \$105,245
 589,334

## TRAFFIC COUNT

8,740 vehicles daily on Willard Avenue

### **CONTACT**

**Bob Schwenger** | 301.657.7331 bschwenger@jbgsmith.com

Ben Brehne | 240.333.7713 bbrehne@jbgsmith.com