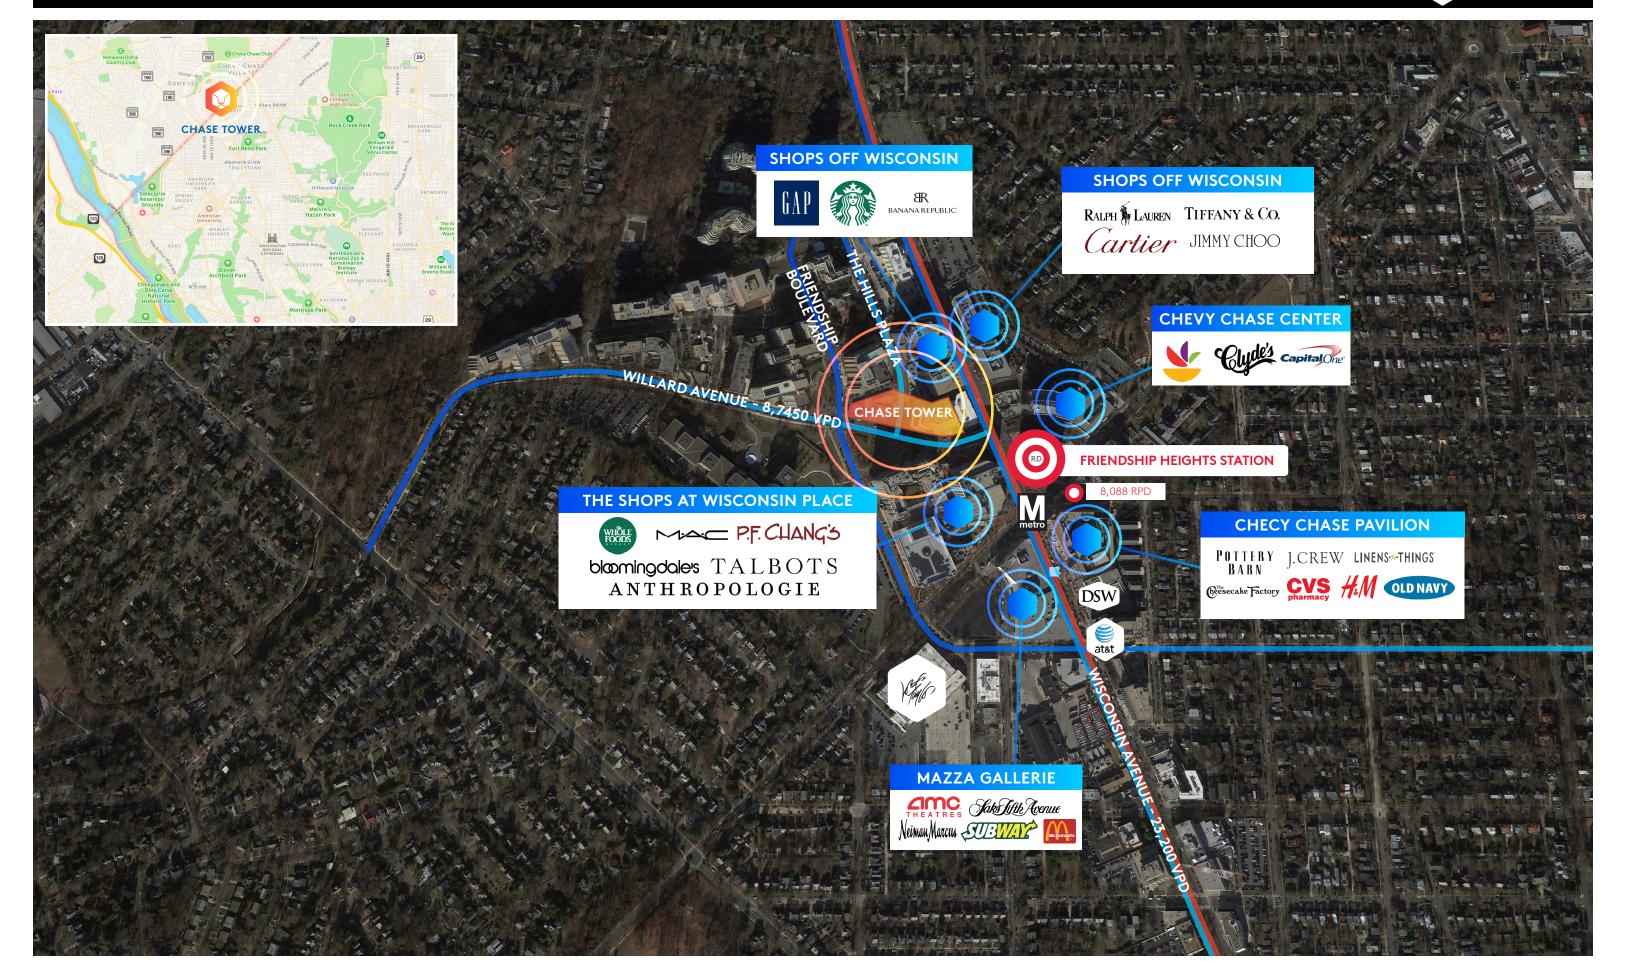

#### **PROPERTY OVERVIEW**

Chase Tower retail is a 251,000 square foot commercial building in Chevy Chase, Maryland, just steps away from the Friendship Heights Metro Station. The project is comprised of a 12-story Class A office building, a two-story retail building, and a community park.

## TRAFFIC COUNT

8,740 vehicles daily on Willard Avenue