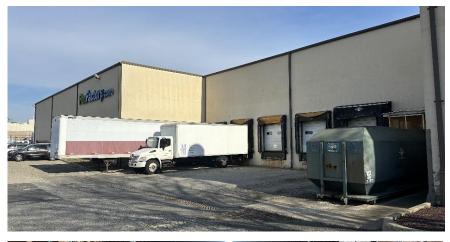

## **205 Maywood Ave** // MAYWOOD, NJ 07607

Team Resources, as exclusive agent, is pleased to present this 149,506 +/- sq. ft. warehouse distribution facility with 25' clear ceilings, tailboard and drive-in loading and heavy power. Prime location conveniently located to Routes 4, 17, 46 and 80.

| Gross Land:     | 6.17 acres                       |
|-----------------|----------------------------------|
| Office Space:   | to be determined                 |
| Year Built:     | 1970                             |
| Zoning:         | LL                               |
| Loading Doors:  | 6 Loading docks, 1 Drive in door |
| Ceiling Height: | 25' clear                        |
| Sprinklers:     | wet                              |
| Power:          | heavy                            |
| Column Span:    | 28' x 40'                        |
| Sale Price:     | Upon Request                     |