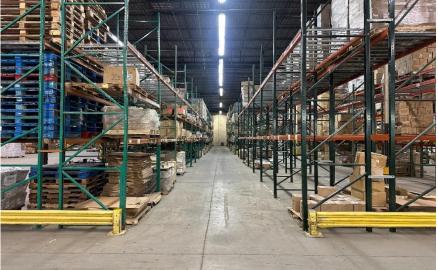

## **205 Maywood Ave** // MAYWOOD, NJ 07607

Team Resources, as exclusive agent, is pleased to present this 149,506 +/- sq. ft. warehouse distribution facility with 25' clear ceilings, tailboard and drive-in loading and heavy power. Prime location conveniently located to Routes 4, 17, 46 and 80.

| Gross Land:     | 6.17 acres                       |
|-----------------|----------------------------------|
| Office Space:   | to be determined                 |
| Year Built:     | 1970                             |
| Zoning:         | LL                               |
| Loading Doors:  | 6 Loading docks, 1 Drive in door |
| Ceiling Height: | 25' clear                        |
| Sprinklers:     | wet                              |
| Power:          | heavy                            |
| Column Span:    | 28' x 40'                        |
| Sale Price:     | Upon Request                     |