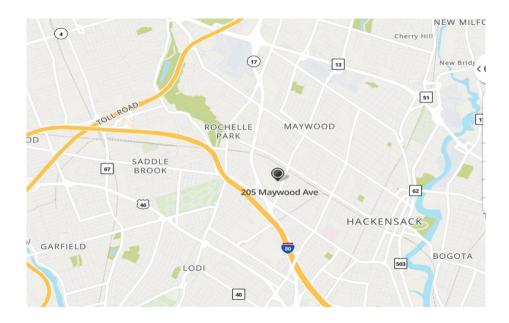

## MAYWOOD, NJ

## **205 Maywood Ave** // MAYWOOD, NJ 07607

Team Resources, as exclusive agent, is pleased to present this 149,506 +/- sq. ft. warehouse distribution facility with 25' clear ceilings, tailboard and drive-in loading and heavy power. Prime location conveniently located to Routes 4, 17, 46 and 80.