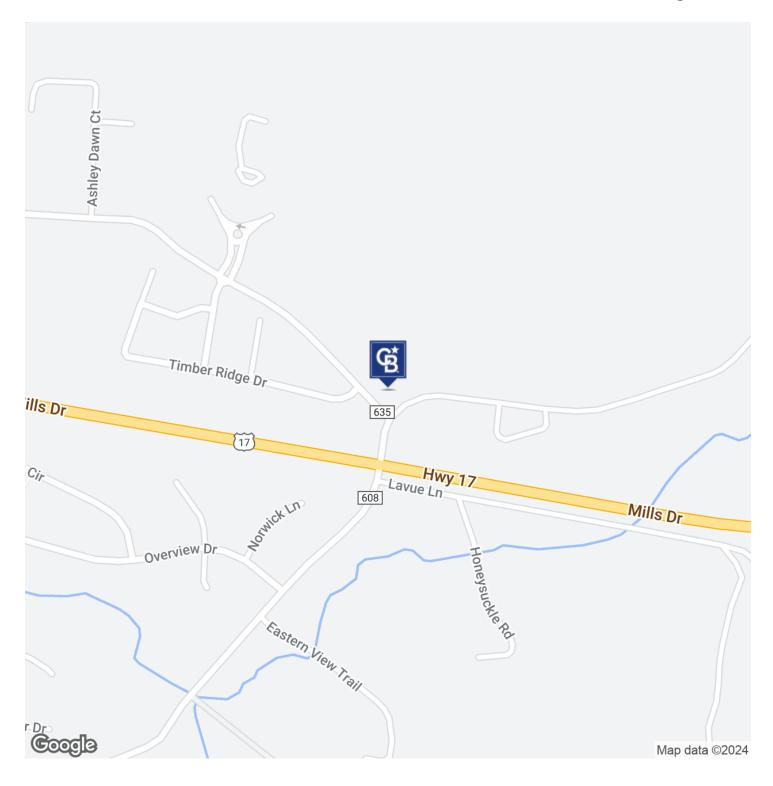

#### **PROPERTY HIGHLIGHTS**

- Industrial Land
- · Located less 300Ft from Major Highway/Corridor
- Near I-95 exit 126 interchange (US1/US17)
- Industrial zoned
- Corner parcel fronts on 2 roads. 300 Feet off RT 17 Mills Dr
- · Near areas newest commuter rail station
- · Near areas newest hospital