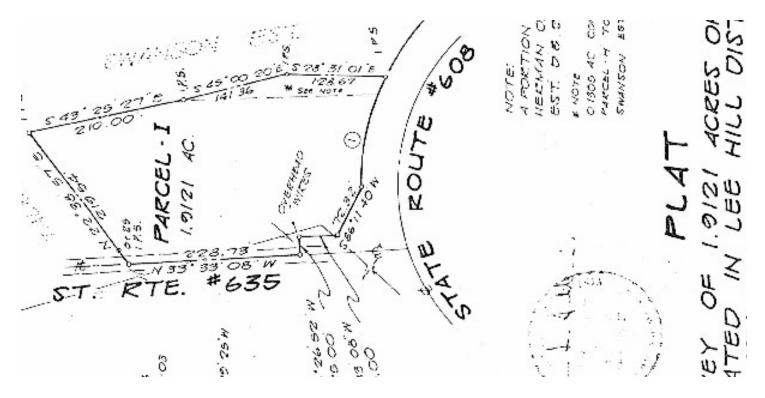

#### **PROPERTY DESCRIPTION**

The property is for sale in its entirety and in "as is" condition

#### **PROPERTY HIGHLIGHTS**

- Industrial Land
- · Located less 300Ft from Major Highway/Corridor
- Near I-95 exit 126 interchange (US1/US17)
- Industrial zoned
- Corner parcel fronts on 2 roads. 300 Feet off RT 17 Mills Dr
- · Near areas newest commuter rail station
- · Near areas newest hospital

#### **OFFERING SUMMARY**

| Sale Price:   | \$775,000   |
|---------------|-------------|
| Lease Rate:   | Negotiable  |
| Available SF: | 83,291 SF   |
| Lot Size:     | 1.912 Acres |
| Zoning:       | I1          |
| APN:          | 37A19A      |