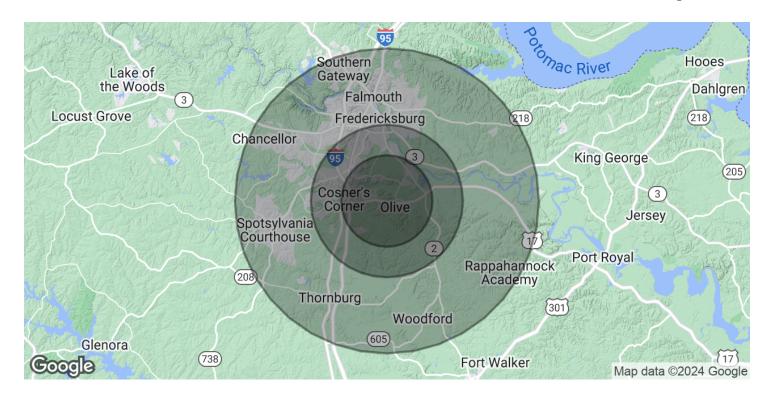

| DEMOGRAPHICS      | 3 MILES  | 5 MILES  | 10 MILES |
|-------------------|----------|----------|----------|
| Total Households  | 7,154    | 19,422   | 61,884   |
| Total Population  | 20,430   | 54,121   | 175,915  |
| Average HH Income | \$90,001 | \$84,408 | \$84,703 |

### **INDUSTRIAL LAND**

Rt 636 Fredericksburg, VA 22407

| POPULATION           | 3 MILES   | 5 MILES   | 10 MILES  |
|----------------------|-----------|-----------|-----------|
| Total Population     | 20,430    | 54,121    | 175,915   |
| Average Age          | 33.7      | 34.4      | 34.8      |
| Average Age (Male)   | 33.3      | 33.9      | 33.5      |
| Average Age (Female) | 33.5      | 34.6      | 35.8      |
|                      |           |           |           |
| HOUSEHOLDS & INCOME  | 3 MILES   | 5 MILES   | 10 MILES  |
| Total Households     | 7,154     | 19,422    | 61,884    |
| # of Persons per HH  | 2.9       | 2.8       | 2.8       |
| Average HH Income    | \$90,001  | \$84,408  | \$84,703  |
| Average House Value  | \$311,115 | \$316,295 | \$335,206 |