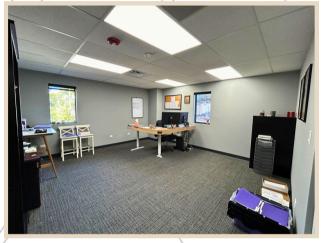

y been renovated with new windows throughout, remodeled common area restrooms, remodeled 1st and 2nd floor lobbies featuring exposed ceilings and new skylights to bring in an abundance of natural light.

New entrance drive, curb, sidewalk, and landscape recently installed. This Property is well maintained with other upgrades planned in the near future. A MUST SEE!

### <u>Building Features</u>



- Lower Level (3,000 SF) Large open space with plenty of storage, tile flooring, and common area washrooms.
- Suite 202 (1,500 SF) Located just off the newly remodeled 2nd floor lobby and washrooms, featuring new skylights and exposed ceilings.
  - Features multiple private offices, conference rooms, break rooms, and open area for collaborative workstations.
- NO elevator

## Interior Photos















### Floor Plan: Second Floor



SECOND FLOOR

#### **Location**





Easy access to I-88 and I-355,





Christine Simek +1 630.473.5070 christine@xroadsadvisors.com

1035 Havens Court Downers Grove, Illinois