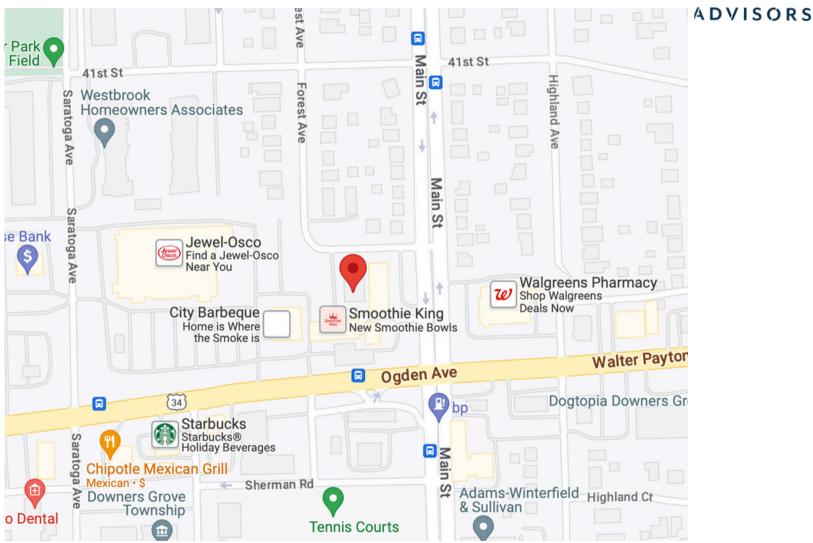

### <u>Introduction</u>

The property is located in the East-West Corridor with easy access to I-88 and I-355, just west of Highland Avenue and 1/2 block north of Ogden Ave on Havens Court. The building is situated in a quiet residential neighborhood within walking distance to the Jewel on Ogden Avenue, Mod Pizza, Smoothie King, and Panda Express. It's a five-minute drive to Downers Grove Town Center, train station, Good Samaritan Hospital, Walgreens and several nearby restaurants and fast food.

#### **Location**

Easy access to I-88 and I-355,

Christine Simek +1 630.473.5070 christine@xroadsadvisors.com

1035 Havens Court Downers Grove, Illinois