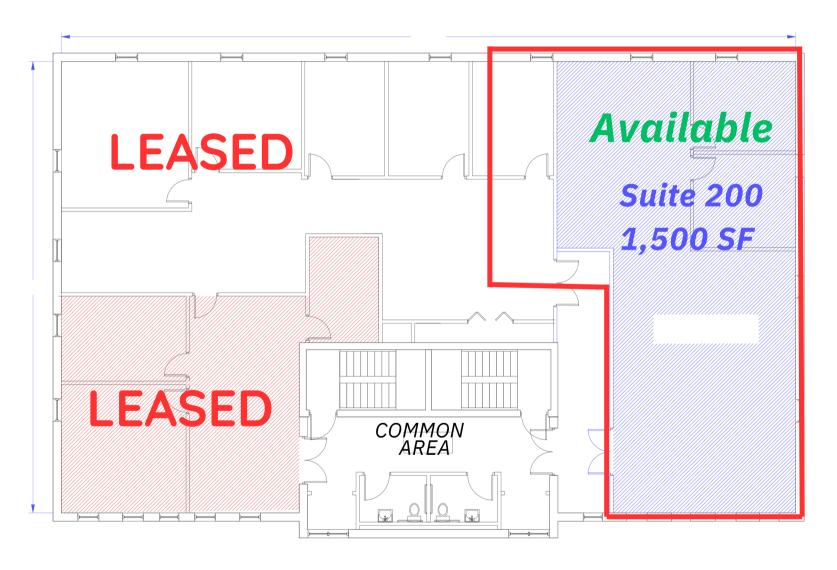

### <u>Building Features</u>

- Lower Level (3,000 SF) Large open space with plenty of storage, tile flooring, and common area washrooms.
- Suite 202 (1,500 SF) Located just off the newly remodeled 2nd floor lobby and washrooms, featuring new skylights and exposed ceilings.
  - Features multiple private offices, conference rooms, break rooms, and open area for collaborative workstations.
- NO elevator

### Floor Plan: Second Floor

SECOND FLOOR