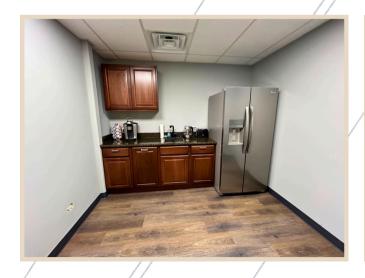

en renovated with new windows throughout, remodeled common area restrooms, remodeled 1st and 2nd floor lobbies featuring exposed ceilings and new skylights to bring in an abundance of natural light.

New entrance drive, curb, sidewalk, and landscape recently installed. This Property is well maintained with other upgrades planned in the near future. A MUST SEE!

### <u>Building Features</u>



- Lower Level (3,000 SF) Large open space with plenty of storage, tile flooring, and common area washrooms.
- Suite 202 (1,500 SF) Located just off the newly remodeled 2nd floor lobby and washrooms, featuring new skylights and exposed ceilings.
  - Features multiple private offices, conference rooms, break rooms, and open area for collaborative workstations.
- NO elevator

## Interior Photos















### Floor Plan: Second Floor



SECOND FLOOR

#### **Location**





Easy access to I-88 and I-355,





Christine Simek +1 630.473.5070 christine@xroadsadvisors.com

1035 Havens Court Downers Grove, Illinois