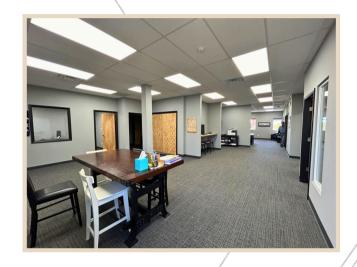

tly been renovated with new windows throughout, remodeled common area restrooms, remodeled 1st and 2nd floor lobbies featuring exposed ceilings and new skylights to bring in an abundance of natural light.

New entrance drive, curb, sidewalk, and landscape recently installed. This Property is well maintained with other upgrades planned in the near future. A MUST SEE!

### <u>Building Features</u>



- Lower Level (3,000 SF) Large open space with plenty of storage, tile flooring, and common area washrooms.
- Suite 202 (1,500 SF) Located just off the newly remodeled 2nd floor lobby and washrooms, featuring new skylights and exposed ceilings.
  - Features multiple private offices, conference rooms, break rooms, and open area for collaborative workstations.
- NO elevator

## Interior Photos















### Floor Plan: Second Floor



SECOND FLOOR

#### **Location**





Easy access to I-88 and I-355,





Christine Simek +1 630.473.5070 christine@xroadsadvisors.com

1035 Havens Court Downers Grove, Illinois