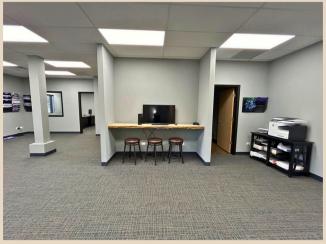

renovated with new windows throughout, remodeled common area restrooms, remodeled 1st and 2nd floor lobbies featuring exposed ceilings and new skylights to bring in an abundance of natural light.

New entrance drive, curb, sidewalk, and landscape recently installed. This Property is well maintained with other upgrades planned in the near future. A MUST SEE!

### <u>Building Features</u>



- Lower Level (3,000 SF) Large open space with plenty of storage, tile flooring, and common area washrooms.
- Suite 202 (1,500 SF) Located just off the newly remodeled 2nd floor lobby and washrooms, featuring new skylights and exposed ceilings.
  - Features multiple private offices, conference rooms, break rooms, and open area for collaborative workstations.
- NO elevator

## Interior Photos















### Floor Plan: Second Floor



SECOND FLOOR

#### **Location**





Easy access to I-88 and I-355,





Christine Simek +1 630.473.5070 christine@xroadsadvisors.com

1035 Havens Court Downers Grove, Illinois