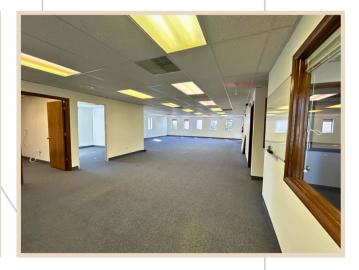

enovated with new windows throughout, remodeled common area restrooms, remodeled 1st and 2nd floor lobbies featuring exposed ceilings and new skylights to bring in an abundance of natural light.

New entrance drive, curb, sidewalk, and landscape recently installed. This Property is well maintained with other upgrades planned in the near future. A MUST SEE!

### <u>Building Features</u>



- Lower Level (3,000 SF) Large open space with plenty of storage, tile flooring, and common area washrooms.
- Suite 202 (1,500 SF) Located just off the newly remodeled 2nd floor lobby and washrooms, featuring new skylights and exposed ceilings.
  - Features multiple private offices, conference rooms, break rooms, and open area for collaborative workstations.
- NO elevator

## Interior Photos















### Floor Plan: Second Floor



SECOND FLOOR

#### **Location**





Easy access to I-88 and I-355,





Christine Simek +1 630.473.5070 christine@xroadsadvisors.com

1035 Havens Court Downers Grove, Illinois