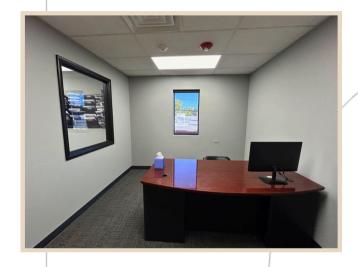

been renovated with new windows throughout, remodeled common area restrooms, remodeled 1st and 2nd floor lobbies featuring exposed ceilings and new skylights to bring in an abundance of natural light.

New entrance drive, curb, sidewalk, and landscape recently installed. This Property is well maintained with other upgrades planned in the near future. A MUST SEE!

### <u>Building Features</u>



- Lower Level (3,000 SF) Large open space with plenty of storage, tile flooring, and common area washrooms.
- Suite 202 (1,500 SF) Located just off the newly remodeled 2nd floor lobby and washrooms, featuring new skylights and exposed ceilings.
  - Features multiple private offices, conference rooms, break rooms, and open area for collaborative workstations.
- NO elevator

## Interior Photos















### Floor Plan: Second Floor



SECOND FLOOR

#### **Location**





Easy access to I-88 and I-355,





Christine Simek +1 630.473.5070 christine@xroadsadvisors.com

1035 Havens Court Downers Grove, Illinois