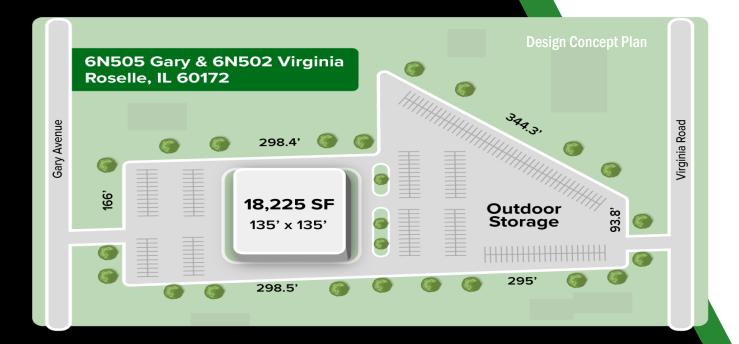

### 6N505 Gary & 6N502 Virginia Roselle IL 60172

Brad Bullington-630-674-6989

GC Realty & Development LLC 219 E. Irving Pk. Rd. Roselle IL 60172

All information deemed accurate but not guaranteed.

#### **PROPERTY INFORMATION**

| ٠ | Size:       | 105,415 SF                     |
|---|-------------|--------------------------------|
| ٠ | Traffic Ct: | 35K Per Day                    |
| ٠ | Frontage:   | 166 FT Gary                    |
| ٠ | Pins:       | 02-08-201-009<br>02-08-201-014 |
| ٠ | Taxes:      | \$14,500                       |
| ٠ | Zoning:     | R                              |

#### PROPERTY SUMMARY

2.4 Acres for sale for redevelopment in Dupage County Roselle. Currently R-1 but can easily be rezoned to B-2 for service type uses, outdoor storage, car sales, etc. Unique layout connecting Gary Ave and Virginia.