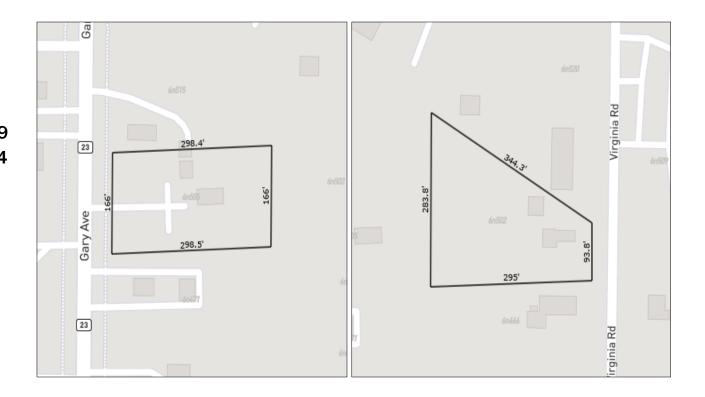

#### **PROPERTY INFORMATION**

| ٠ | Size:       | 105,415 SF                     |
|---|-------------|--------------------------------|
| ٠ | Traffic Ct: | 35K Per Day                    |
| ٠ | Frontage:   | 166 FT Gary                    |
| ٠ | Pins:       | 02-08-201-009<br>02-08-201-014 |
| ٠ | Taxes:      | \$14,500                       |
| ٠ | Zoning:     | R                              |

#### **PROPERTY INFORMATION**

- Size: 105,415 SF
- Traffic Ct: 35K Per Day
- Frontage: 166 FT Gary
- Pins: 02-08-201-009
  02-08-201-014
- Taxes: \$14,500
- Zoning:

#### **PROPERTY INFORMATION**

| ٠ | Size:       | 105,415 SF                     |
|---|-------------|--------------------------------|
| ٠ | Traffic Ct: | 35K Per Day                    |
| ٠ | Frontage:   | 166 FT Gary                    |
| • | Pins:       | 02-08-201-009<br>02-08-201-014 |
| ٠ | Taxes:      | \$14,500                       |
| ٠ | Zoning:     | R                              |