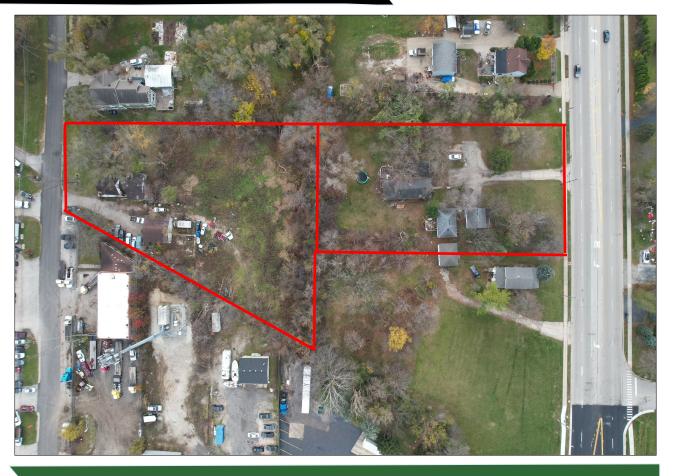

#### PROPERTY SUMMARY

2.4 Acres for sale for redevelopment in Dupage County Roselle. Currently R-1 but can easily be rezoned to B-2 for service type uses, outdoor storage, car sales, etc. Unique layout connecting Gary Ave and Virginia.

#### **PROPERTY SUMMARY**

2.4 Acres for sale for redevelopment in Dupage County Roselle. Currently R-1 but can easily be rezoned to B-2 for service type uses, outdoor storage, car sales, etc. Unique layout connecting Gary Ave and Virginia.