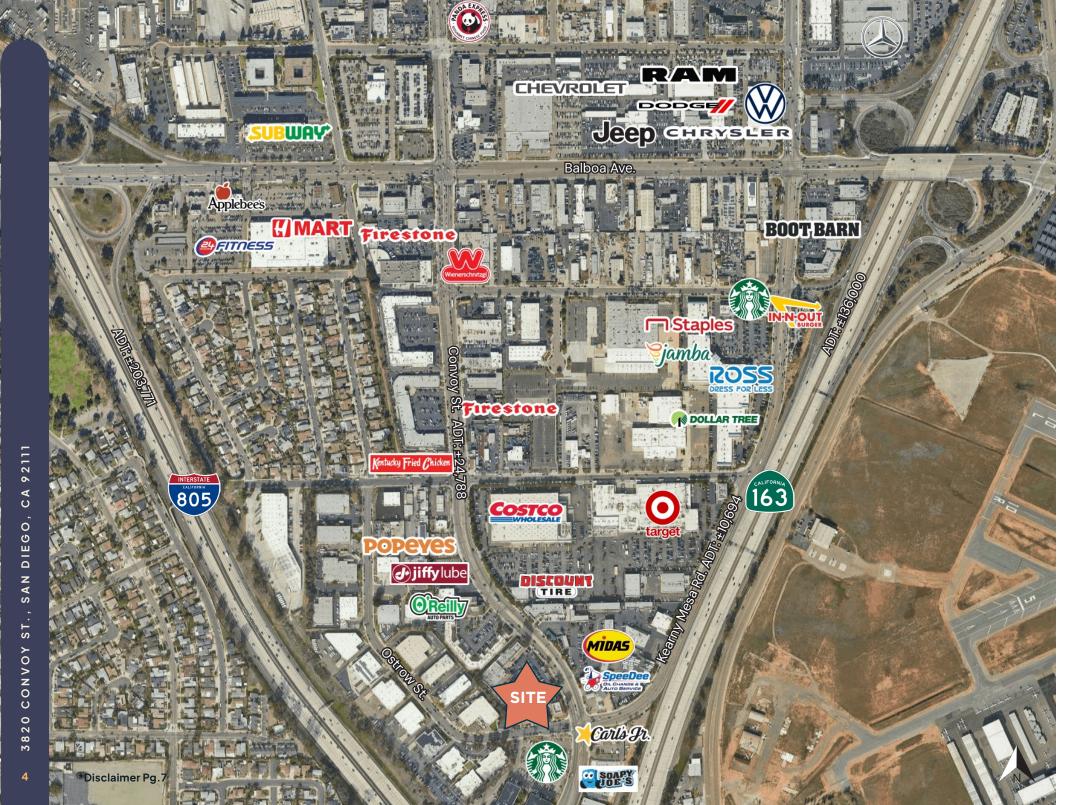

#### **Leasing Team**

JON HORNING
Senior Vice President
858.875.4667
jhorning@flockeavoyer.com
CA DRE No.: 01027916

Flocke & Avoyer is proud to present a ±4,032 SF pad located in Sunrise Town Center ±42,565 SF shopping center located at 3820–3860 Convoy St. This opportunity benefits from the high car per day intersection of Convoy St. (27,243 ADT) and Kearny Mesa Rd. (18,192 ADT).

#### AVAILABLE: ±4,032 SF

- Monument sign exposure
- Benefits from a high car per day intersection of Convoy St. 27,243
   ADT) & Kearny Mesa Rd. (18,192 ADT)
- Easy access to the I-805 (203,771 ADT) and SR-163 (136,000 ADT)
- Strong daytime demographics
- Impressive household incomes