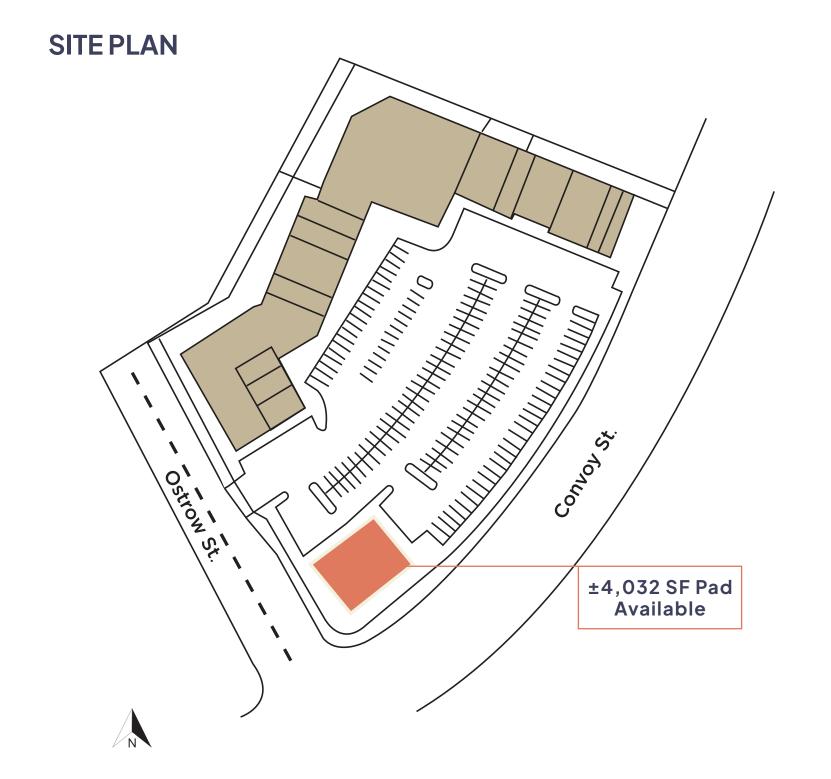

#### **Leasing Team**

JON HORNING
Senior Vice President
858.875.4667
jhorning@flockeavoyer.com
CA DRE No.: 01027916

Flocke & Avoyer is proud to present a ±4,032 SF pad located in Sunrise Town Center ±42,565 SF shopping center located at 3820–3860 Convoy St. This opportunity benefits from the high car per day intersection of Convoy St. (27,243 ADT) and Kearny Mesa Rd. (18,192 ADT).

#### AVAILABLE: ±4,032 SF

- Monument sign exposure
- Benefits from a high car per day intersection of Convoy St. 27,243
   ADT) & Kearny Mesa Rd. (18,192 ADT)
- Easy access to the I-805 (203,771 ADT) and SR-163 (136,000 ADT)
- Strong daytime demographics
- Impressive household incomes