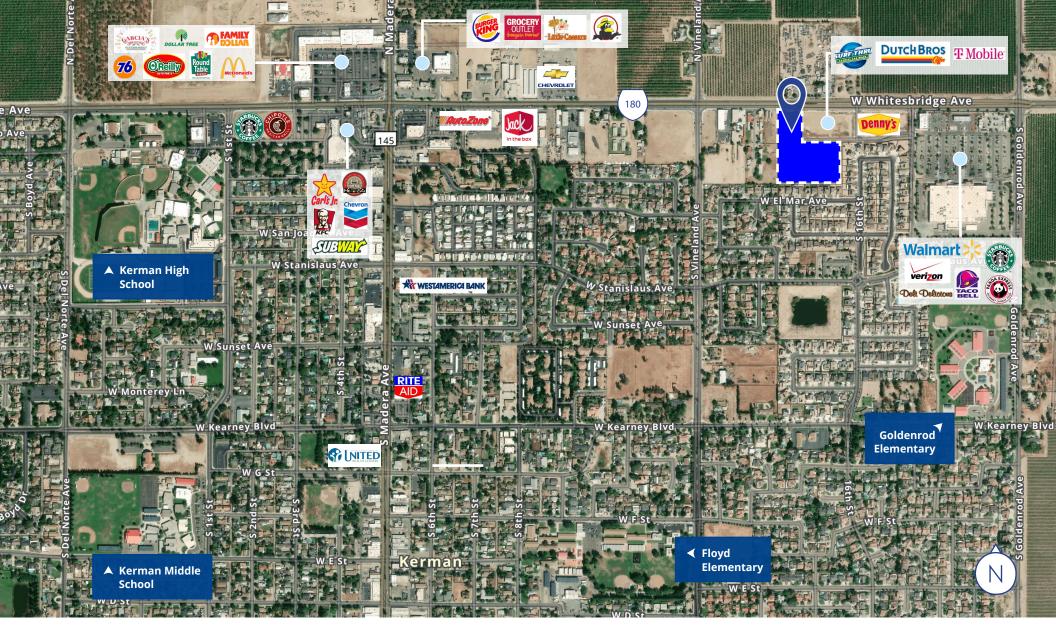

## Opportunity

Prime land located just south of Whitesbridge Avenue (Highway 180) between Vineland and Goldenrod Avenues. The subject property neighbors the newly developed commercial/retail, near existing banking, shopping, restaurants and entertainment options.

#### Location

Kerman, California 93630