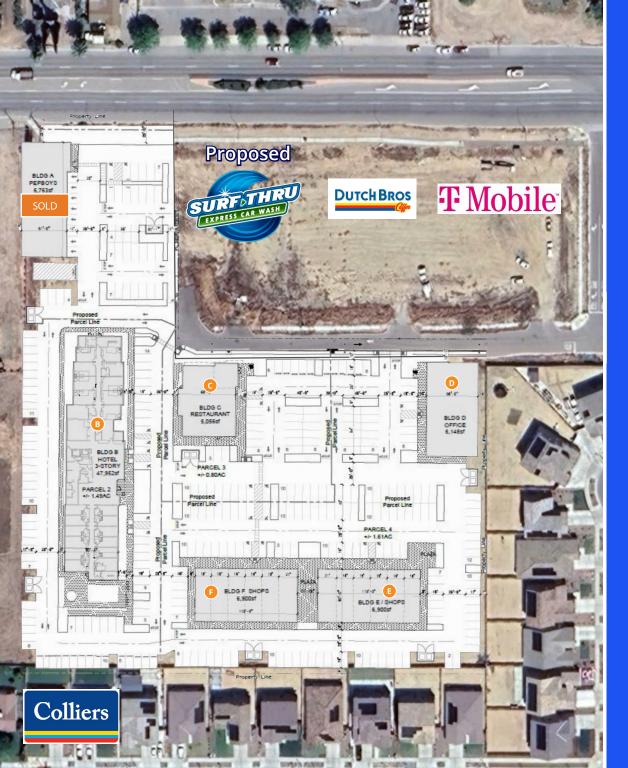

Proposed

DUTCHBROS

**T** Mobile

Whitesbridge Avenue

180

N

## Opportunity

Prime land located just south of Whitesbridge Avenue (Highway 180) between Vineland and Goldenrod Avenues. The subject property neighbors the newly developed commercial/retail, near existing banking, shopping, restaurants and entertainment options.

#### Available

| Parcel |                          |                      | Parcel Size |
|--------|--------------------------|----------------------|-------------|
| 1      | Building A:              | Sold                 |             |
| 2      | Building B (Hotel):      | ±47,952 SF (3-story) | ±1.49 acres |
| 3      | Building C (Restaurant): | ±5,056 SF            | ±32,545 SF  |
| 4      | Building D (Office):     | ±6,148 SF            | ±29,799 SF  |
| 5      | Building E & F (Shops):  | ±6,900 SF each       | ±1.62 acres |

### Zoning

CG-Commerical/General

APN

023-220-785 (Parcel split almost completed)