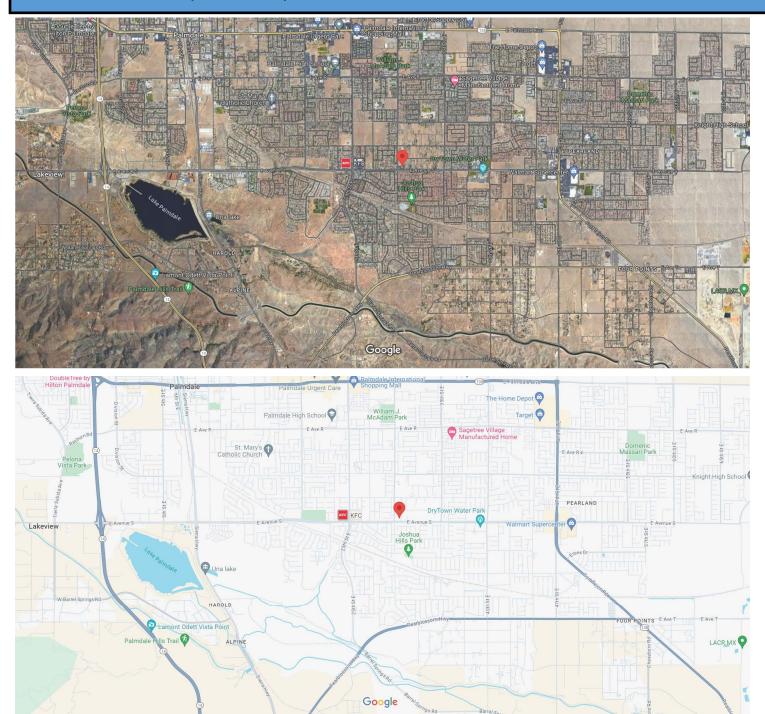

#### **CURRENT SCHOOL**

7,103 RSF available

Outstanding Demographics and traffic counts

Current day care/school on month-to month. Tenant would love to do a long term lease

**DANNY RAFFLE CCIM** 

DRE # 01361833 424-281-3701 draffle@rpmres.com RPM COMMERCIAL REAL ESTATE 525 S DOUGLAS STREET, SUITE 270 EL SEGUNDO, CA 90245

Located on main highway

DANNY RAFFLE CCIM

DRE # 01361833 424-281-3701 draffle@rpmres.com RPM COMMERCIAL REAL ESTATE 525 S DOUGLAS STREET, SUITE 270 EL SEGUNDO, CA 90245

No warranty or representation is made as to the accuracy of the foregoing information. Terms of lease and availability are subject to change without notice. Reference to square footage are approximate.