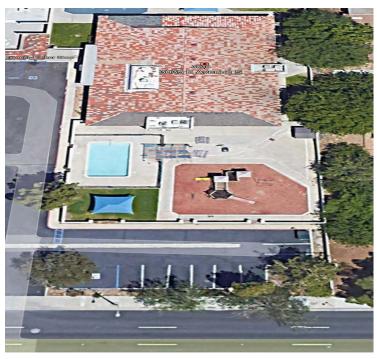

#### PROPERTY INFORMATION

ASKING: \$1,200,000 39.37/SF

Rentable square feet 7,103

Land square footage 30,481

Currently leased tp A Caring Touch Christian Family Center Use is a day care center with class rooms, kitchen, play area and swimming pool. Tenant is on month-to month lease. Is ready to sign a new lease agreement.