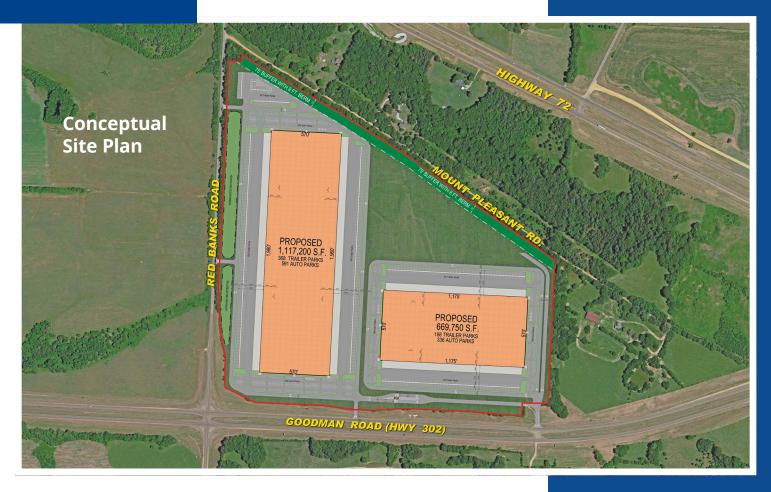

- Zoned industrial
- Potential for over 1.7M SF of warehouse space
- Site has no impediments to development
- All utilities to the site
- Located in Opportunity Zone 28093950100

Accelerating success.