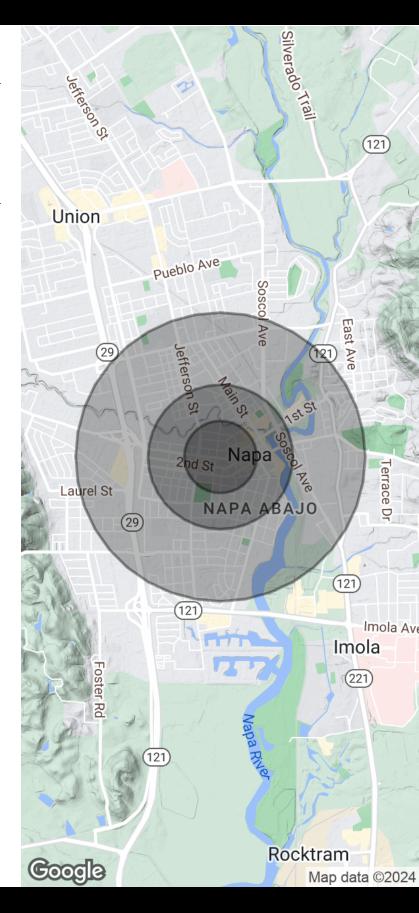

| Population           | 0.25 Miles | 0.5 Miles | 1 Mile |
|----------------------|------------|-----------|--------|
| Total Population     | 824        | 4,455     | 18,094 |
| Average Age          | 47.1       | 38.9      | 36.8   |
| Average Age (Male)   | 45.6       | 37.9      | 35.0   |
| Average Age (Female) | 50.9       | 40.0      | 37.1   |

| Households & Income | 0.25 Miles | 0.5 Miles | 1 Mile    |
|---------------------|------------|-----------|-----------|
| Total Households    | 445        | 1,932     | 7,196     |
| # of Persons per HH | 1.9        | 2.3       | 2.5       |
| Average HH Income   | \$62,045   | \$84,887  | \$92,502  |
| Average House Value | \$773,388  | \$701,338 | \$637,098 |

<sup>\*</sup> Demographic data derived from 2020 ACS - US Census

Population

Median Home Value

4,455

\$701,338

Average Household Income

Average Age

\$84,887