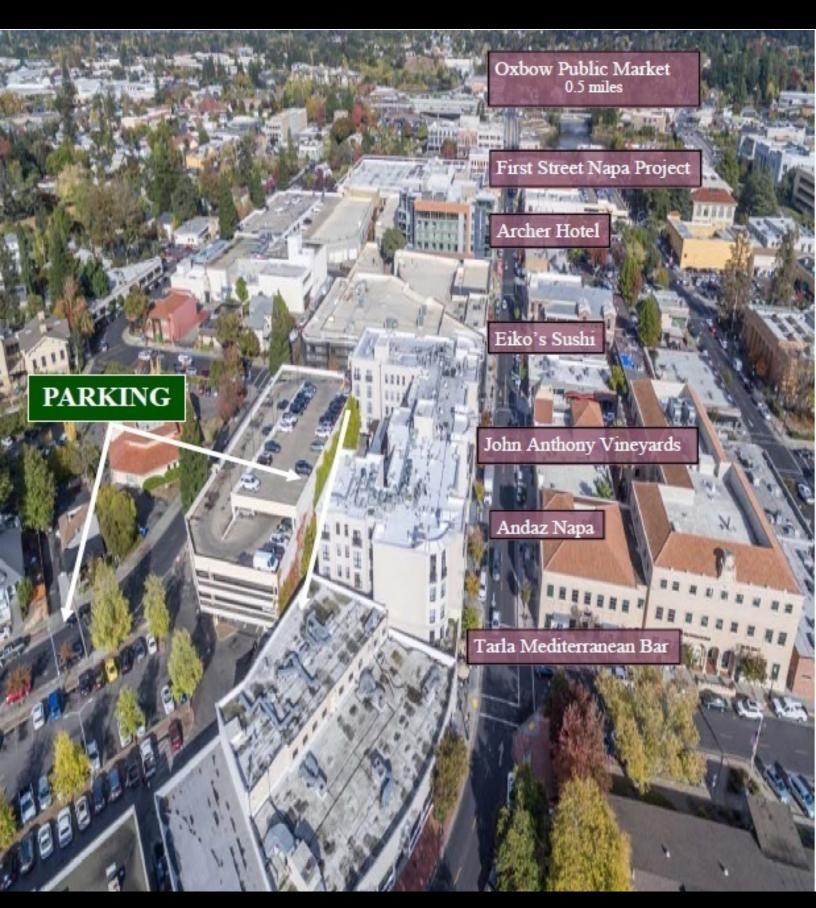

## **Property Description**

Discover the perfect space for your business at 1556 First Street in Napa, CA. Whether you seek a move-in ready space, a customizable area to make your own, or a compact option to suit your needs, this property offers a variety of spaces to accommodate your preferences. With city parking nearby and convenient access, this property ensures ease and convenience for all visitors. Take advantage of this prime location to elevate your business and leave a lasting impression.