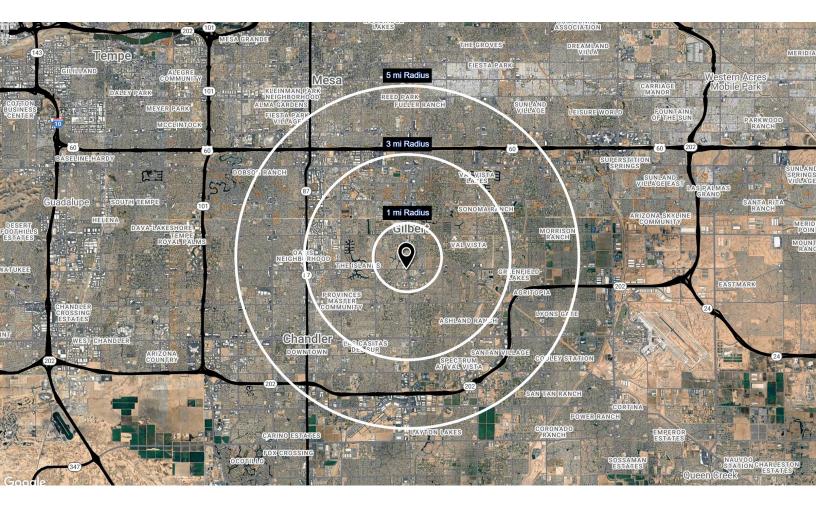

## Demographics

|                    | 1-mile    | 3-miles   | 5-miles   |
|--------------------|-----------|-----------|-----------|
| Population         | 15,606    | 123,281   | 365,062   |
| Median age         | 35.5      | 37.4      | 36.5      |
| Daytime employment | 6,030     | 46,897    | 124,281   |
| Avg. HH income     | \$137,599 | \$144,024 | \$132,563 |
| HH units           | 6,134     | 48,172    | 142,267   |