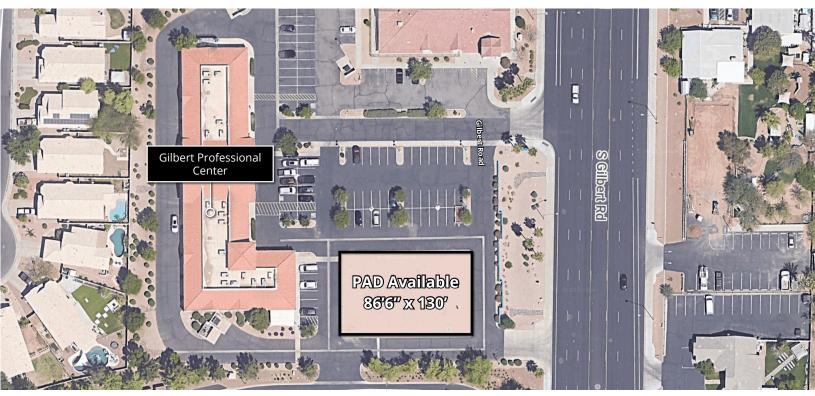

For further information

**Linda Robbins** 602 390 7262

linda.robbins@avisonyoung.com

avisonyoung.com

2720 E Camelback Road | Suite 150 | Phoenix, AZ 85016

Approximately one-acre PAD located in front of the Gilbert Professional Center. Gilbert Professional Center hosts an excellent roster of tenants including: Board and Brush, Hair by Tiffany, The Little Gym, Curves, Cat clinic/veterinarian, and a specialty school. The property also sits next to Angel Adult Day Center and the Sunrise Senior Care facility.

#### **Property overview**

| Sale price | \$1,400,000                                                                  |
|------------|------------------------------------------------------------------------------|
| PAD size   | ±1 acre (86'6" x 130' buildable<br>area)                                     |
| Zoning     | G-C, Gilbert<br>(Approved for drive-thru and<br>motor vehicle sales/leasing) |
| Parking    | Cross-parking easement                                                       |