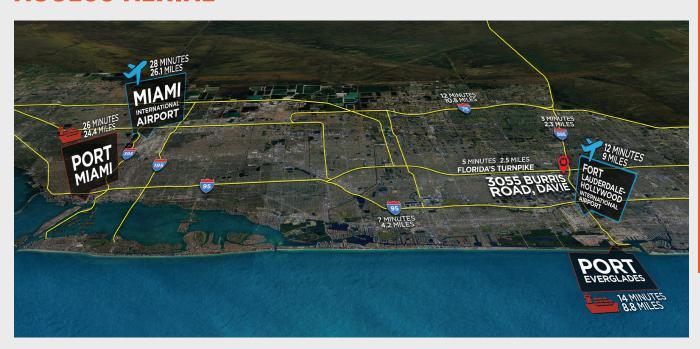

RIDA'S TURNPIKE FRONTAGE

#### HIGHLIGHTS

- » Tremendous parking & outdoor storage capabilities
- » Low coverage industrial development
- » Fully secured site with extensive lighting
- » Buildings from 21,000 184,957 SF
- » Zoned M-4, Heavy Industrial (Broward County)
- » 87% of South Florida's population lives with in a 60-minute drive
- » Strategic Broward County location
- » Incredible highway accessibility; Frontage on I-595 & Florida's Turpike, I-95

**AVAILABLE SPACE FOR OUTSIDE** STORAGE AND/OR PARKING

2-12.64 ACRES

TOTAL LAND SIZE

**38.51 ACRES** 

**EXPECTED COMPLETION** 

01 2024

# **CONTACT US**

**EXECUTIVE VICE PRESIDENT** C 786.496.0440 E LARRY.GENET@CBRE.COM

TOM O'LOUGHLIN

**EXECUTIVE VICE PRESIDENT** C 954.817.3919 E TOM.OLOUGHLIN@CBRE.COM





## **ACCESS AERIAL**



### **SITE PLAN**



© 2023 CBRE, Inc. All rights reserved. This information has been obtained from sources believed reliable, but has not been verified for accuracy or completeness. You should conduct a careful, independent investigation of the property and verify all information. Any reliance on this information is solely at your own risk. CBRE and the CBRE logo are service marks of CBRE, Inc. All other marks displayed on this document are the property of their respective owners, and the use of such logos does not imply any affiliation with or endorsement of CBRE. Photos herein are the property of their respective owners. Use of these images without the express written consent of the owner is prohibited.