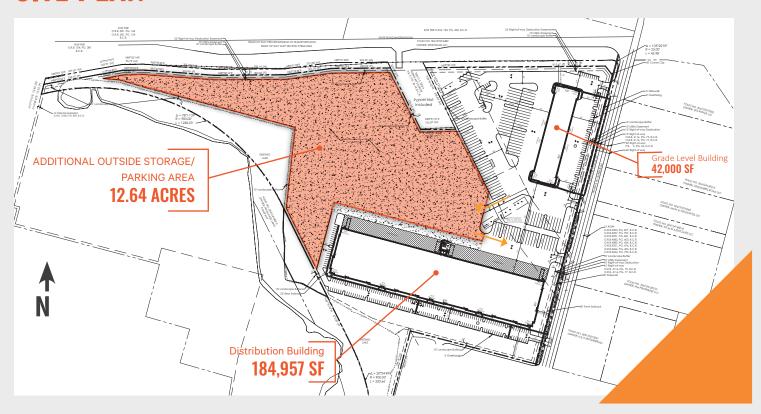

### **SITE PLAN**

© 2023 CBRE, Inc. All rights reserved. This information has been obtained from sources believed reliable, but has not been verified for accuracy or completeness. You should conduct a careful, independent investigation of the property and verify all information. Any reliance on this information is solely at your own risk. CBRE and the CBRE logo are service marks of CBRE, Inc. All other marks displayed on this document are the property of their respective owners, and the use of such logos does not imply any affiliation with or endorsement of CBRE. Photos herein are the property of their respective owners. Use of these images without the express written consent of the owner is prohibited.

**AVAILABLE SPACE FOR OUTSIDE** STORAGE AND/OR PARKING

2-12.64 ACRES

TOTAL LAND SIZE

**38.51 ACRES** 

**EXPECTED COMPLETION** 

01 2024