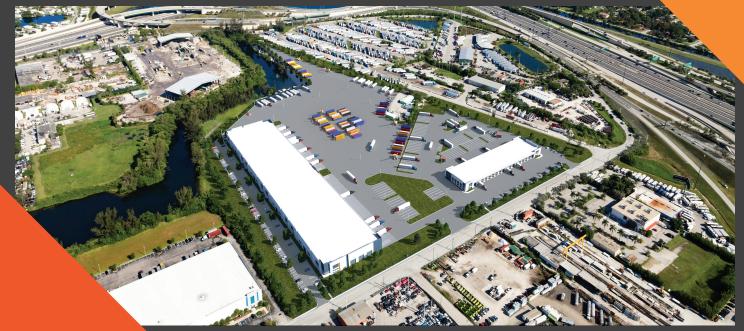

# DAVIE INDUSTRIAL CENTER OUTDOOR STORAGE

3055 BURRIS ROAD • DAVIE, FL 33314

\* Conceptual rendering

#### HIGHLIGHTS

- » Tremendous parking & outdoor storage capabilities
- » Low coverage industrial development
- » Fully secured site with extensive lighting
- » Buildings from 21,000 184,957 SF
- » Zoned M-4, Heavy Industrial (Broward County)
- » 87% of South Florida's population lives with in a 60-minute drive
- » Strategic Broward County location
- » Incredible highway accessibility; Frontage on I-595 & Florida's Turpike, I-95

**AVAILABLE SPACE FOR OUTSIDE** STORAGE AND/OR PARKING

2-12.64 ACRES

TOTAL LAND SIZE

**38.51 ACRES** 

**EXPECTED COMPLETION** 

01 2024