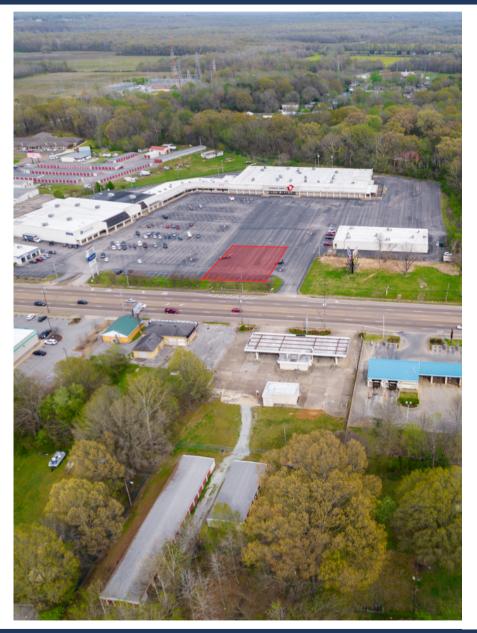

## LAND FOR LEASE - BUILD TO SUIT | BEMIS SQUARE OUT PARCEL 1

1 South Highland Ave., Jackson, TN

Located in South Jackson's retail hub, sitting directing on Hwy 45, with a daily average of over 37k daily commuters. Ideal fast food, bank or other high profile retail or office locations.

## **KEY HIGHLIGHTS**

• Traffic Count: 37,000

• Tenants: Goodwill, Verizon

Located off of US Hwy 45

Avg. HH income \$52,869

• All City Services