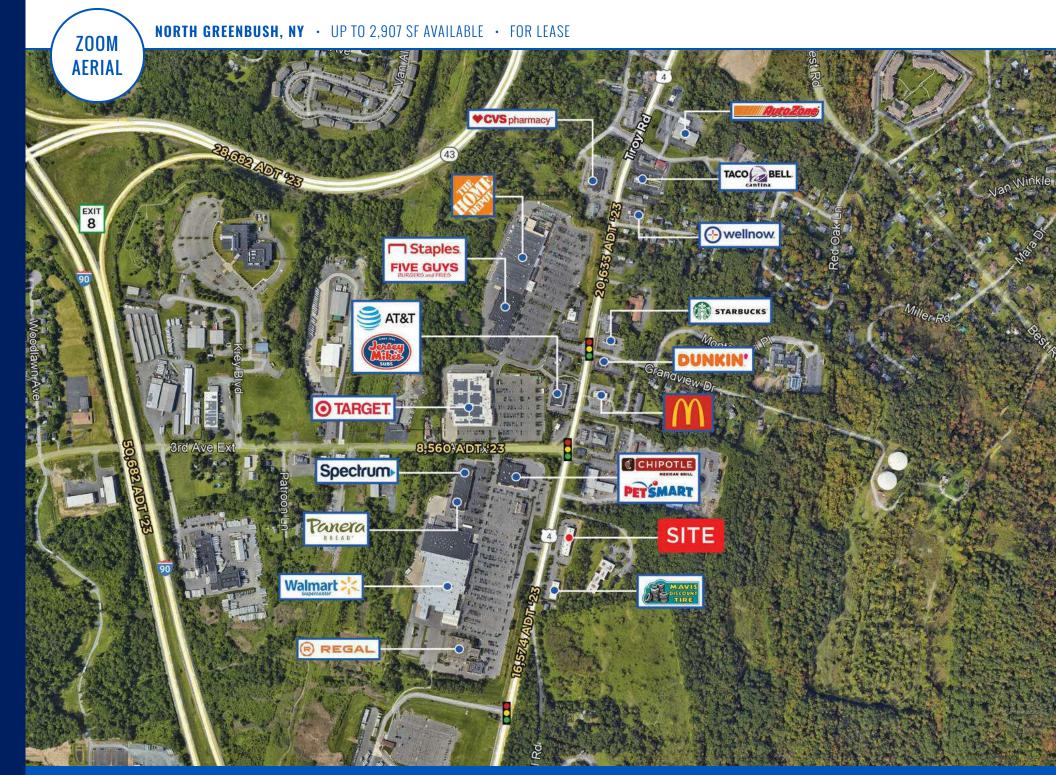

#### **PROPERTY HIGHLIGHTS**

- Retail strip center located on Route 4, across from Walmart Supercenter.
- Two in-line spaces available, which can be combined to total 2,907 SF.
  - Former beauty supply store is 1,335 SF
  - Former cell phone store is 1,572 SF
- Traffic signal access with pylon sign.
- · Excellent visibility.
- Co-Tenants: Mattress Firm & SportsClips Haircuts