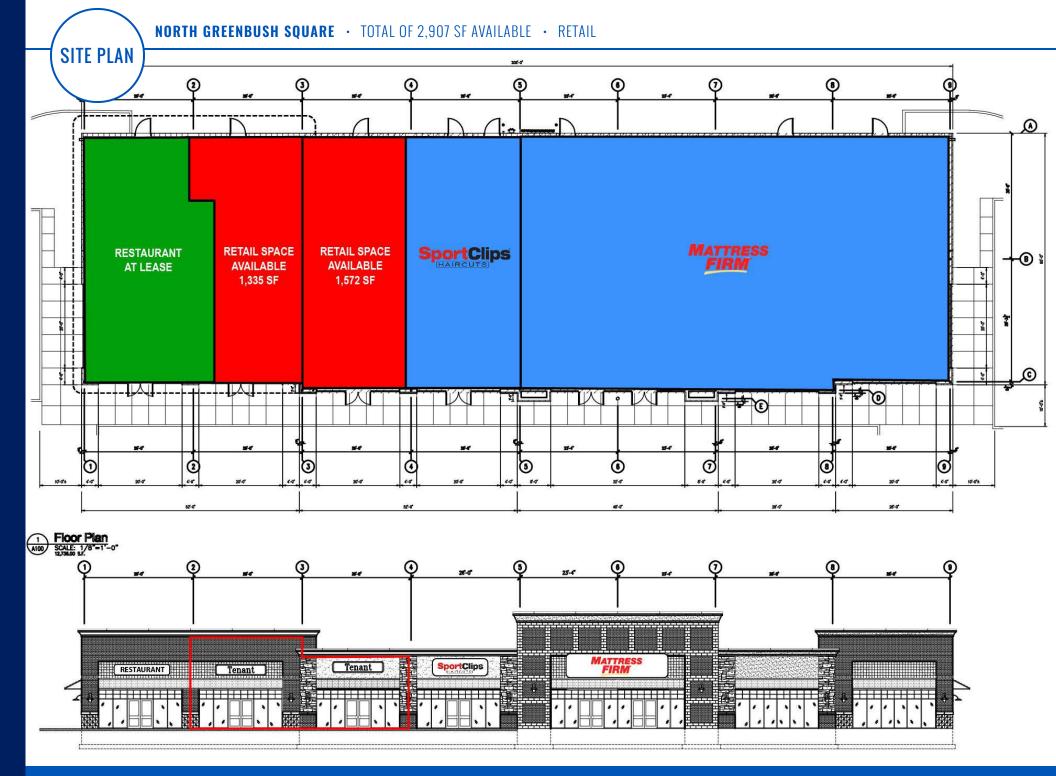

#### **PROPERTY HIGHLIGHTS**

- Retail strip center located on Route 4, across from Walmart Supercenter.
- Two in-line spaces available, which can be combined to total 2,907 SF.
  - Former beauty supply store is 1,335 SF
  - Former cell phone store is 1,572 SF
- Traffic signal access with pylon sign.
- · Excellent visibility.
- Co-Tenants: Mattress Firm & SportsClips Haircuts

## **OFFERING SUMMARY**

| LEASE RATE         | \$20.00 PSF NNN          |
|--------------------|--------------------------|
| TOTAL AVAILABLE SF | 1,335 + 1,572 = 2,907 SF |