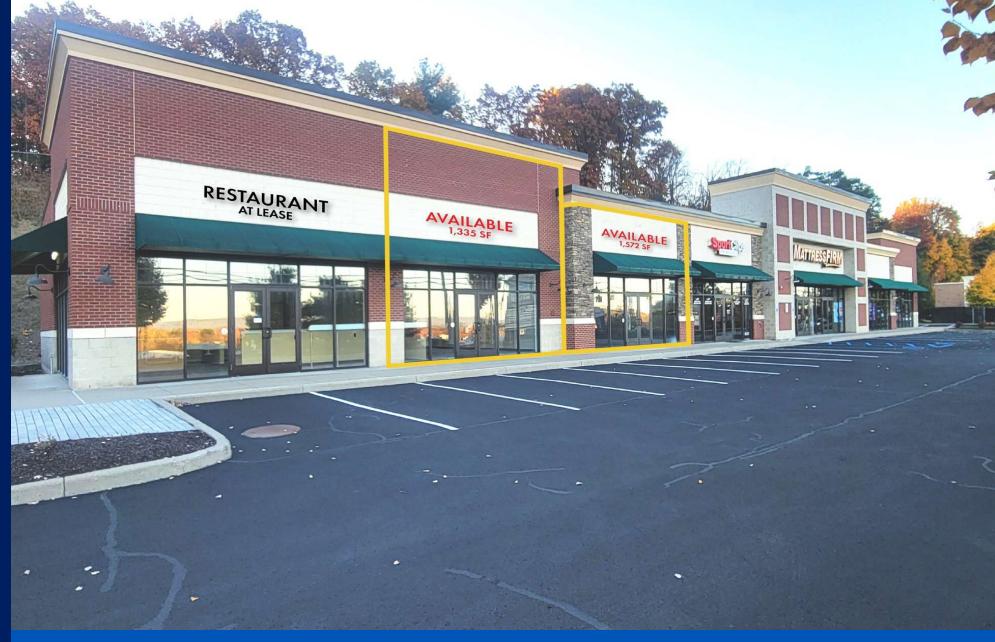

#### **PROPERTY HIGHLIGHTS**

- Retail strip center located on Route 4, across from Walmart Supercenter.
- Two in-line spaces available, which can be combined to total 2,907 SF.
  - Former beauty supply store is 1,335 SF
  - Former cell phone store is 1,572 SF
- Traffic signal access with pylon sign.
- · Excellent visibility.
- Co-Tenants: Mattress Firm & SportsClips Haircuts

## **OFFERING SUMMARY**

| LEASE RATE         | \$20.00 PSF NNN          |
|--------------------|--------------------------|
| TOTAL AVAILABLE SF | 1,335 + 1,572 = 2,907 SF |