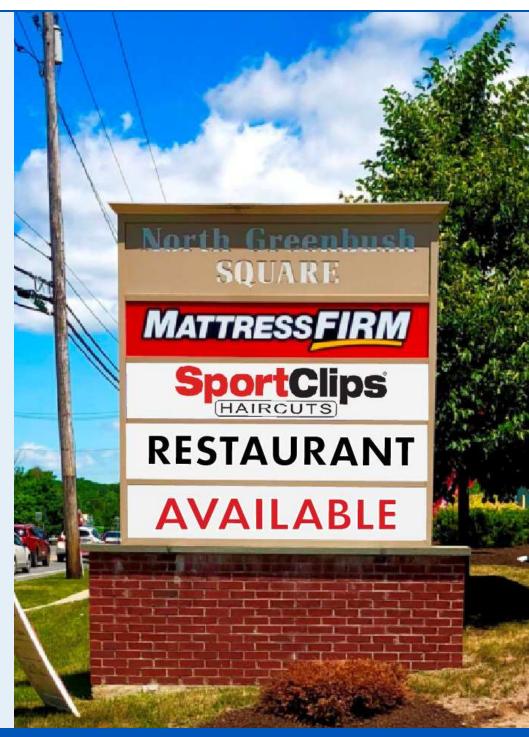

#### **PROPERTY HIGHLIGHTS**

- Retail strip center located on Route 4, across from Walmart Supercenter.
- Two in-line spaces available, which can be combined to total 2,907 SF.
  - Former beauty supply store is 1,335 SF
  - Former cell phone store is 1,572 SF
- Traffic signal access with pylon sign.
- · Excellent visibility.
- Co-Tenants: Mattress Firm & SportsClips Haircuts