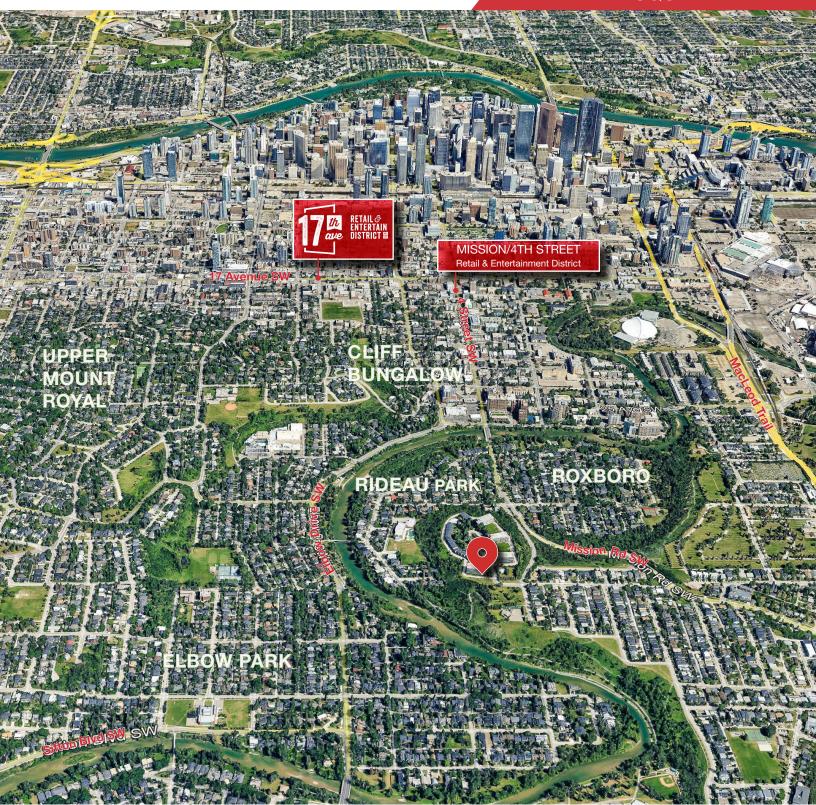

#### LOCATION

Located in the prestigious Rideau Park neighborhood, this retail condo presents an exceptional investment opportunity at 3316 Rideau PI SW, Calgary AB. As the sole commercial unit in the building, it offers a unique advantage in this affluent area