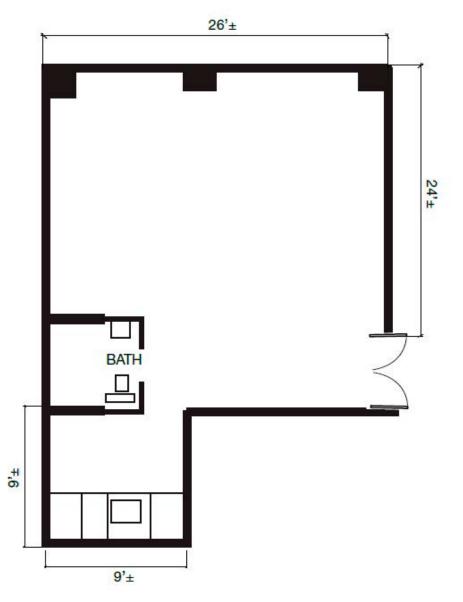

# FOR SALE Retail Condo

742± SQUARE FEET

# Retail Condo | 742 SF

#106 - 3316 Rideau Place SW | Calgary, Alberta

## **Property Details**

| List Price     | \$395,000.00       |
|----------------|--------------------|
| Property Taxes | \$4,970.24         |
| Condo Fee      | \$731.60 per month |
| Year Built     | 1955               |
| Zoning         | M-H2               |