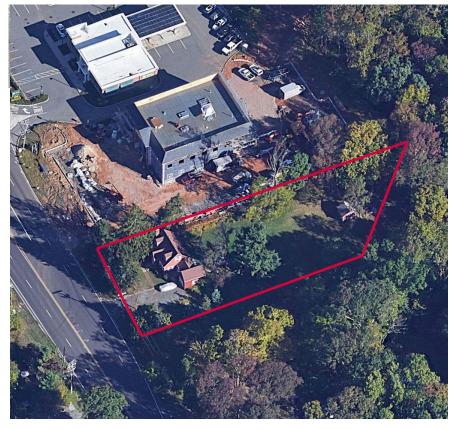

±1.66-AC Redevelopment / NNN Investment Opportunity for Sale

#### **HIGHLIGHTS:**

- ±1.66 AC Lot (Block 11, Lot 4.02)
- Taxes at \$12,895.45 (2024)
- A site with a fully executed 15-year Goddard School lease with an option to renew