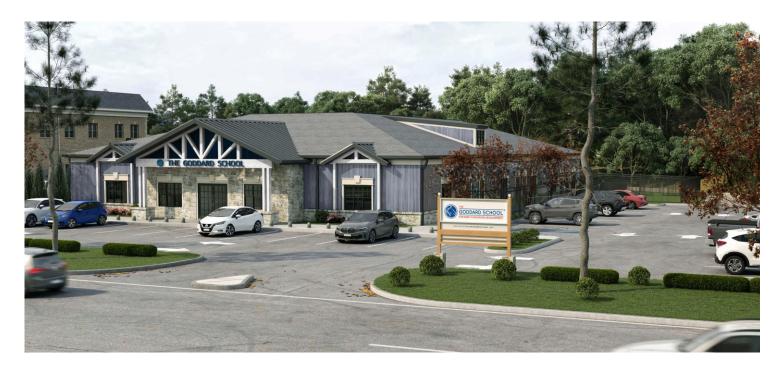

#### **HIGHLIGHTS:**

- ±1.66 AC Lot (Block 11, Lot 4.02)
- Taxes at \$12,895.45 (2024)
- A site with a fully executed 15-year Goddard School lease with an option to renew

#### **OPPORTUNITY TO:**

- Purchase as a shovel-ready site to build out a Goddard School per the lease requirements (redevelopment opportunity)
- Purchase a fully built-out Goddard School with a 15-year lease in place (NNN investment).

### **SALE PRICE:**

- \$3.1M for shovel-ready redevelopment
- \$7.1M for completed project (NNN investment opportunity)

For additional property information or to arrange an inspection, please contact the exclusive brokers: