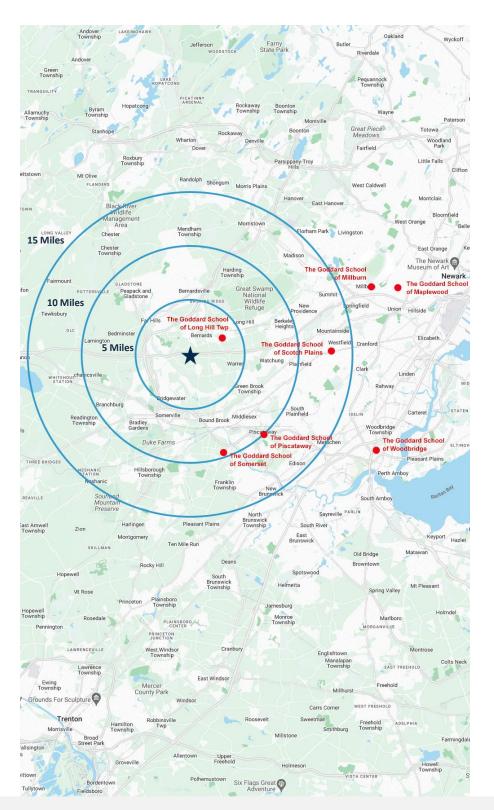

### **5 MILES**

Total Population: 82,390

• Households: 31,251

Median Household Income: \$180,086

Average Household Size: 2.6

Transportation to Work: 42,711

Labor Force: 68,230

## 10 MILES

Total Population: 443,963

Households: 160,622

Median Household Income: \$139,957

• Average Household Size: 2.7

Transportation to Work: 231,999

Labor Force: 361,411

### 15 MILES

Total Population: 1.18M

Households: 422,482

Median Household Income: \$148,043

Average Household Size: 2.7

Transportation to Work: 616,996

Labor Force: 964,177

For additional property information or to arrange an inspection, please contact the exclusive brokers: