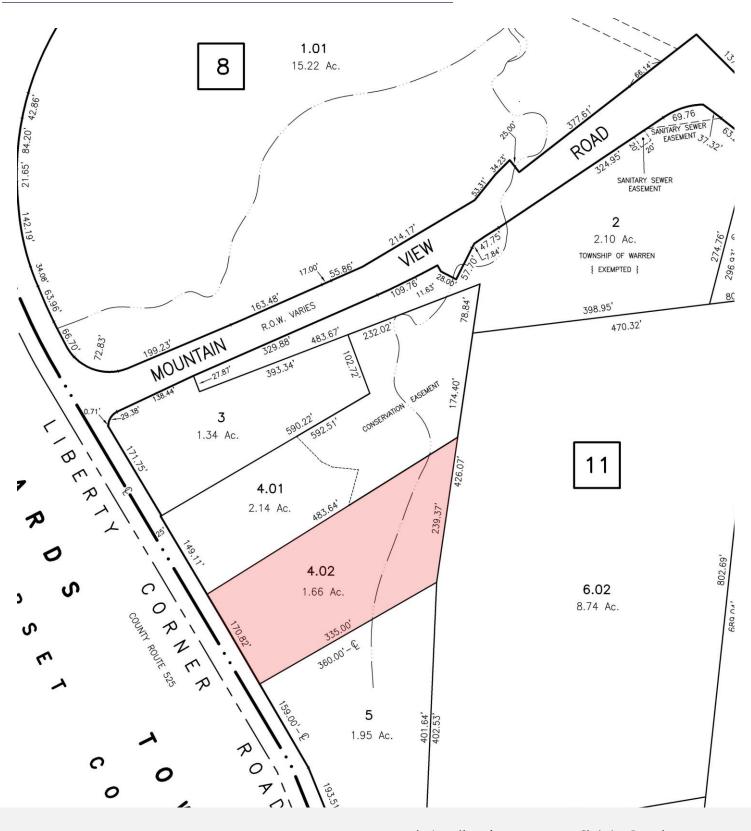

#### **HIGHLIGHTS:**

- ±1.66 AC Lot (Block 11, Lot 4.02)
- Taxes at \$12,895.45 (2024)
- A site with a fully executed 15-year Goddard School lease with an option to renew

#### **OPPORTUNITY TO:**

- Purchase as a shovel-ready site to build out a Goddard School per the lease requirements (redevelopment opportunity)
- Purchase a fully built-out Goddard School with a 15-year lease in place (NNN investment).

### **SALE PRICE:**

- \$3.1M for shovel-ready redevelopment
- \$7.1M for completed project (NNN investment opportunity)

For additional property information or to arrange an inspection, please contact the exclusive brokers: