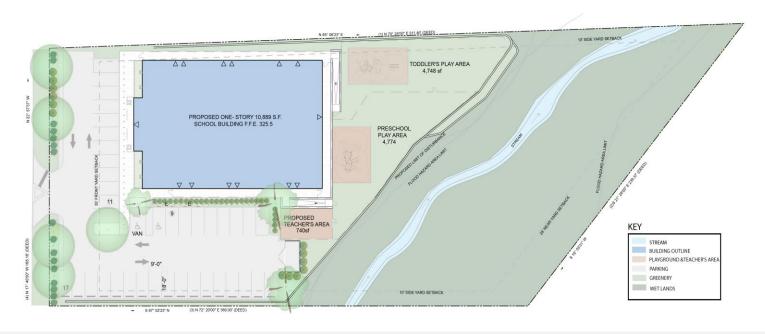

#### **HIGHLIGHTS:**

- ±1.66 AC Lot (Block 11, Lot 4.02)
- Taxes at \$12,895.45 (2024)
- A site with a fully executed 15-year Goddard School lease with an option to renew

#### **OPPORTUNITY TO:**

- Purchase as a shovel-ready site to build out a Goddard School per the lease requirements (redevelopment opportunity)
- Purchase a fully built-out Goddard School with a 15-year lease in place (NNN investment).

### **SALE PRICE:**

- \$3.1M for shovel-ready redevelopment
- \$7.1M for completed project (NNN investment opportunity)

For additional property information or to arrange an inspection, please contact the exclusive brokers: