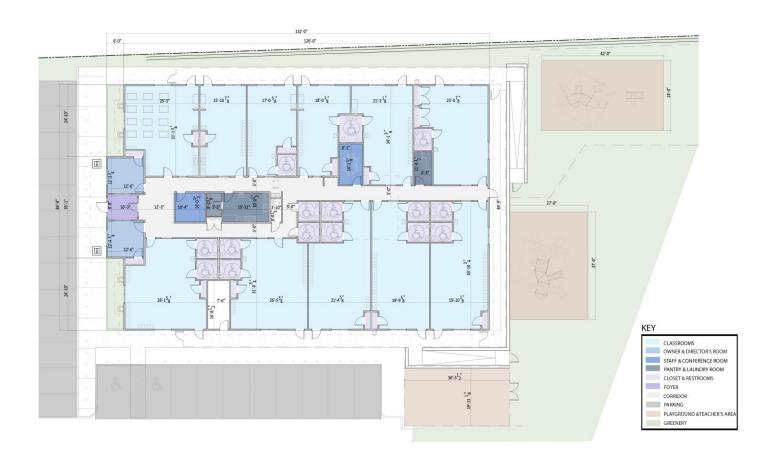

#### **OPPORTUNITY TO:**

- Purchase as a shovel-ready site to build out a Goddard School per the lease requirements (redevelopment opportunity)
- Purchase a fully built-out Goddard School with a 15-year lease in place (NNN investment).

### **SALE PRICE:**

- \$3.1M for shovel-ready redevelopment
- \$7.1M for completed project (NNN investment opportunity)

For additional property information or to arrange an inspection, please contact the exclusive brokers: