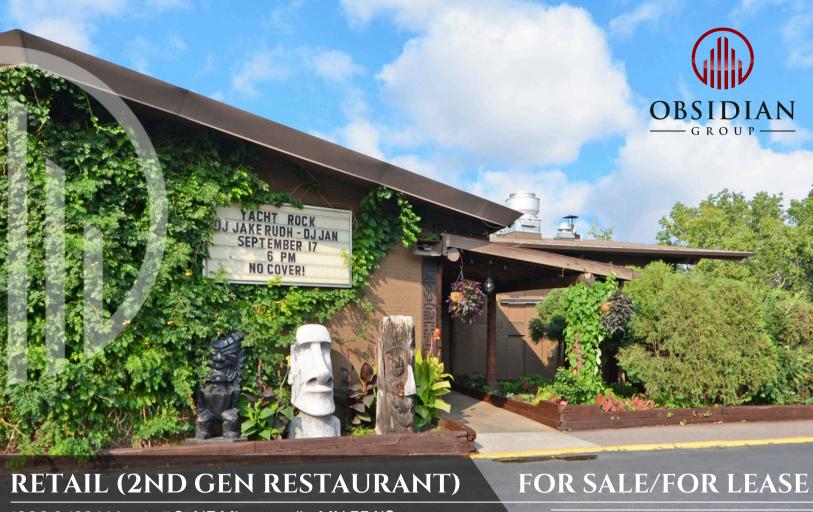

1900 & 1924 Marshall St NE Minneapolis, MN 55418

# CONTACT US

ANDREI BORTNOV VP of Brokerage, CCIM M: (612)-702-6867 E: andrei@obsidiangroup.com

Obsidian Group is proud to exclusively list the former Psycho Suzi's restaurant for sale and for lease. The flexibility of buying or leasing offered by the current owner gives any business leniency on how they can structure their new venture here. This Minneapolis icon is located on the Mississippi Riverbank, which is a few minutes north of downtown Minneapolis. This 15,000 square foot restaurant has a seating capacity of 750 people, has 4 bars, a massive outdoor patio overlooking the Mississippi River, private dining areas, offices, and a DJ booth with a dance floor. Furniture and equipment is a negotiable part of the sale or lease.