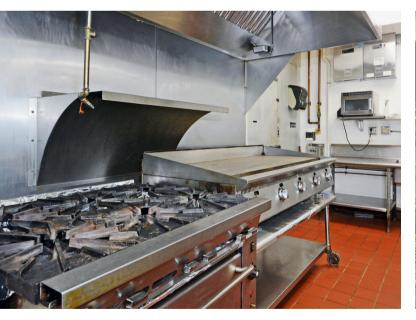

# CONTACT US

ANDREI BORTNOV VP of Brokerage, CCIM M: (612)-702-6867 E: andrei@obsidiangroup.com

Obsidian Group is proud to exclusively list the former Psycho Suzi's restaurant for sale and for lease. The flexibility of buying or leasing offered by the current owner gives any business leniency on how they can structure their new venture here. This Minneapolis icon is located on the Mississippi Riverbank, which is a few minutes north of downtown Minneapolis. This 15,000 square foot restaurant has a seating capacity of 750 people, has 4 bars, a massive outdoor patio overlooking the Mississippi River, private dining areas, offices, and a DJ booth with a dance floor. Furniture and equipment is a negotiable part of the sale or lease.