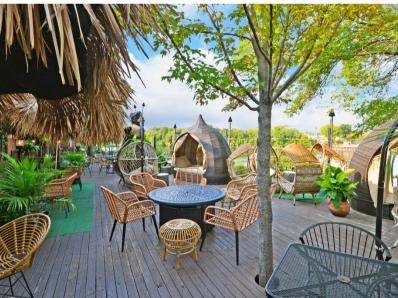

# CONTACT US

ANDREI BORTNOV VP of Brokerage, CCIM M: (612)-702-6867 E: andrei@obsidiangroup.com

Obsidian Group is proud to exclusively list the former Psycho Suzi's restaurant for sale and for lease. The flexibility of buying or leasing offered by the current owner gives any business leniency on how they can structure their new venture here. This Minneapolis icon is located on the Mississippi Riverbank, which is a few minutes north of downtown Minneapolis. This 15,000 square foot restaurant has a seating capacity of 750 people, has 4 bars, a massive outdoor patio overlooking the Mississippi River, private dining areas, offices, and a DJ booth with a dance floor. Furniture and equipment is a negotiable part of the sale or lease.