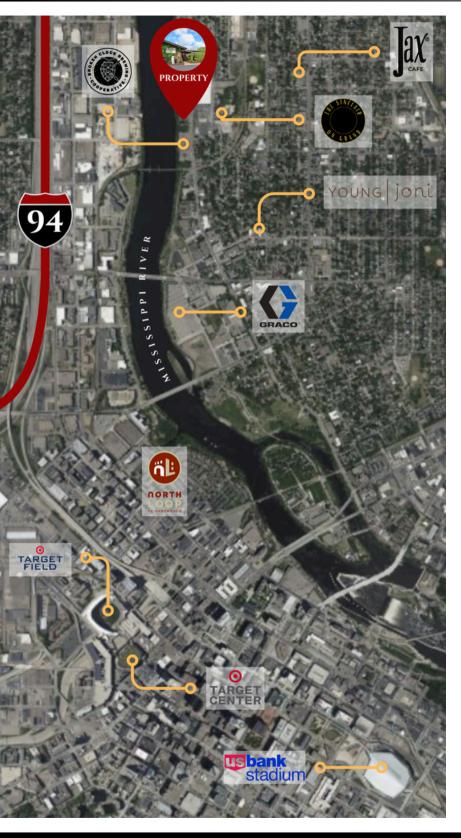

PROXIMITY TO HIGHWAY: 5-min drive to Interstate 94 and 10-min drive to Interstate 35W

ANDREI BORTNOV VP of Brokerage, CCIM M: (612)-702-6867 E: andrei@obsidiangroup.com