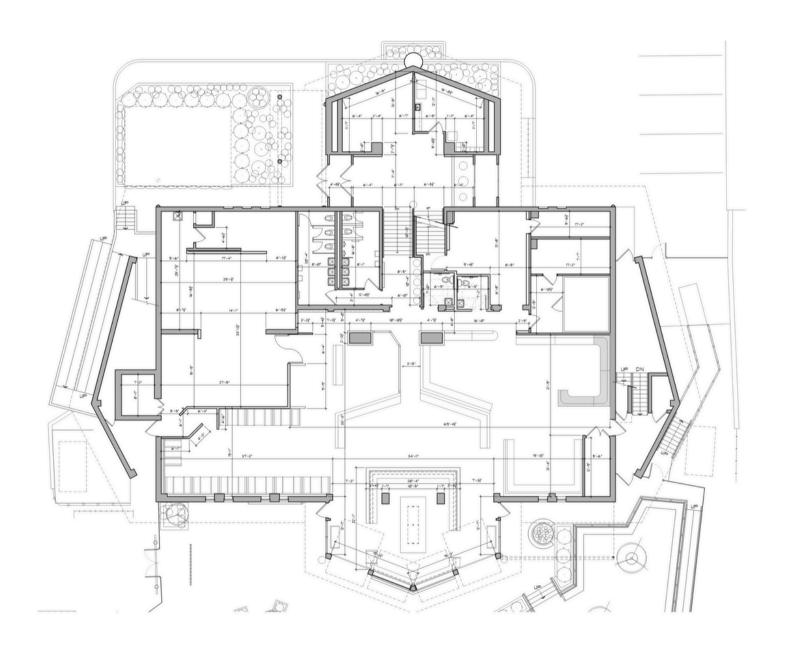

## LOWER LEVEL

ANDREI BORTNOV VP of Brokerage, CCIM M: (612)-702-6867 E: andrei@obsidiangroup.com

|                              | 1 MILE   | 3 MILE   |
|------------------------------|----------|----------|
| POPULATION                   | 16,089   | 190,173  |
| HOUSEHOLDS                   | 6,875    | 85,001   |
| MEDIAN AGE                   | 34.5     | 33.8     |
| 2029 POPULATION PROJECTION   | 15,602   | 188,138  |
| 2029 HOUSEHOLD<br>PROJECTION | 6,661    | 84,258   |
| AVERAGE HH<br>INCOME         | \$77,618 | \$87,449 |
| DAYTIME<br>EMPLOYEES         | 9,876    | 219,410  |