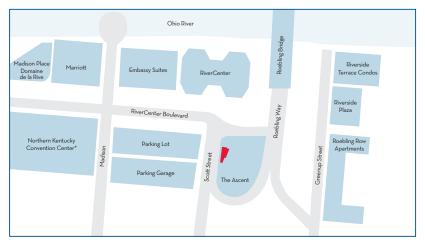

## **RETAIL SPACE AVAILABLE**

One Roebling Way Covington, Kentucky 41011

## \*Northern Kentucky Convention Center

Annual Visitors to Northern Kentucky Convention Center 130,000 (365/day)

- · Scheduled convention notices with meal information
- Will distribute information for Retail Space Tenant to potential event holders