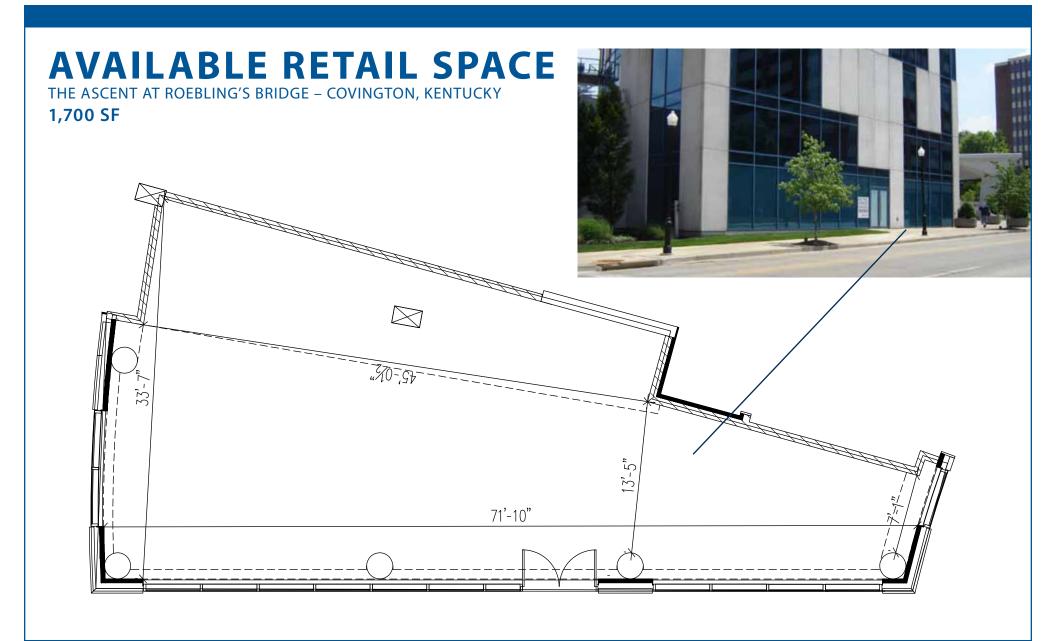

## **RETAIL SPACE AVAILABLE**

One Roebling Way Covington, Kentucky 41011

## 1,700 SF Street Level Retail Space Available

- in The Ascent at Roebling's Bridge condominium tower One and only space available
- Greater Cincinnati's Signature Building
- Award Winning Architecture: CNBC/New York Times named The Ascent "the Best High Rise in the Americas" in 2008