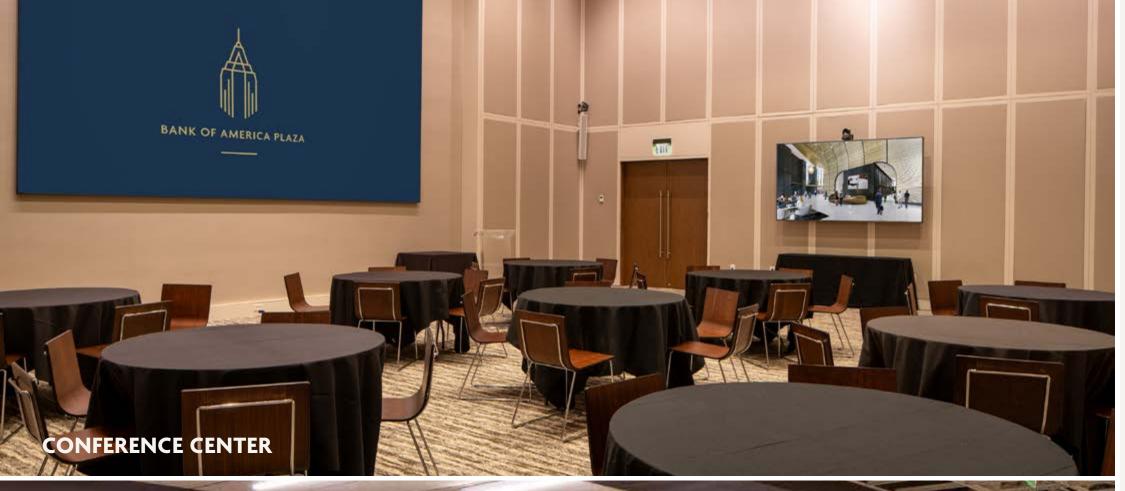

# CONFERENCE CENTER

11,000-SF, newly renovated, reservable space, including prefunction areas, large conference rooms, and massive places for assembly, all outfitted with state-of-the-art technology and on-site concierges