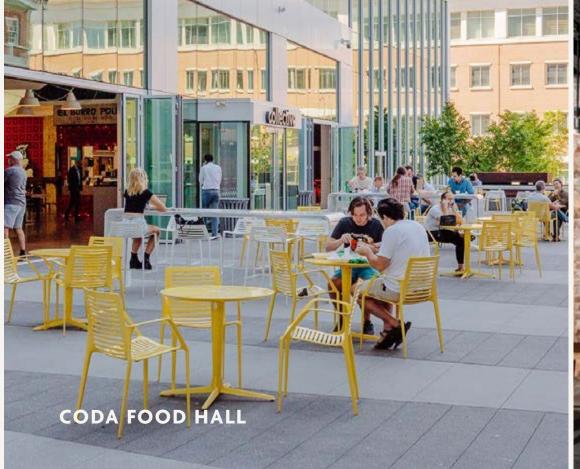

# FULL-SERVICE FOOD HALL

10,000-SF food hall serving healthy options from breakfast through lunch, MKT 600 is a full-service facility featuring self-checkout, order-ahead and pick-up, and in-suite catering