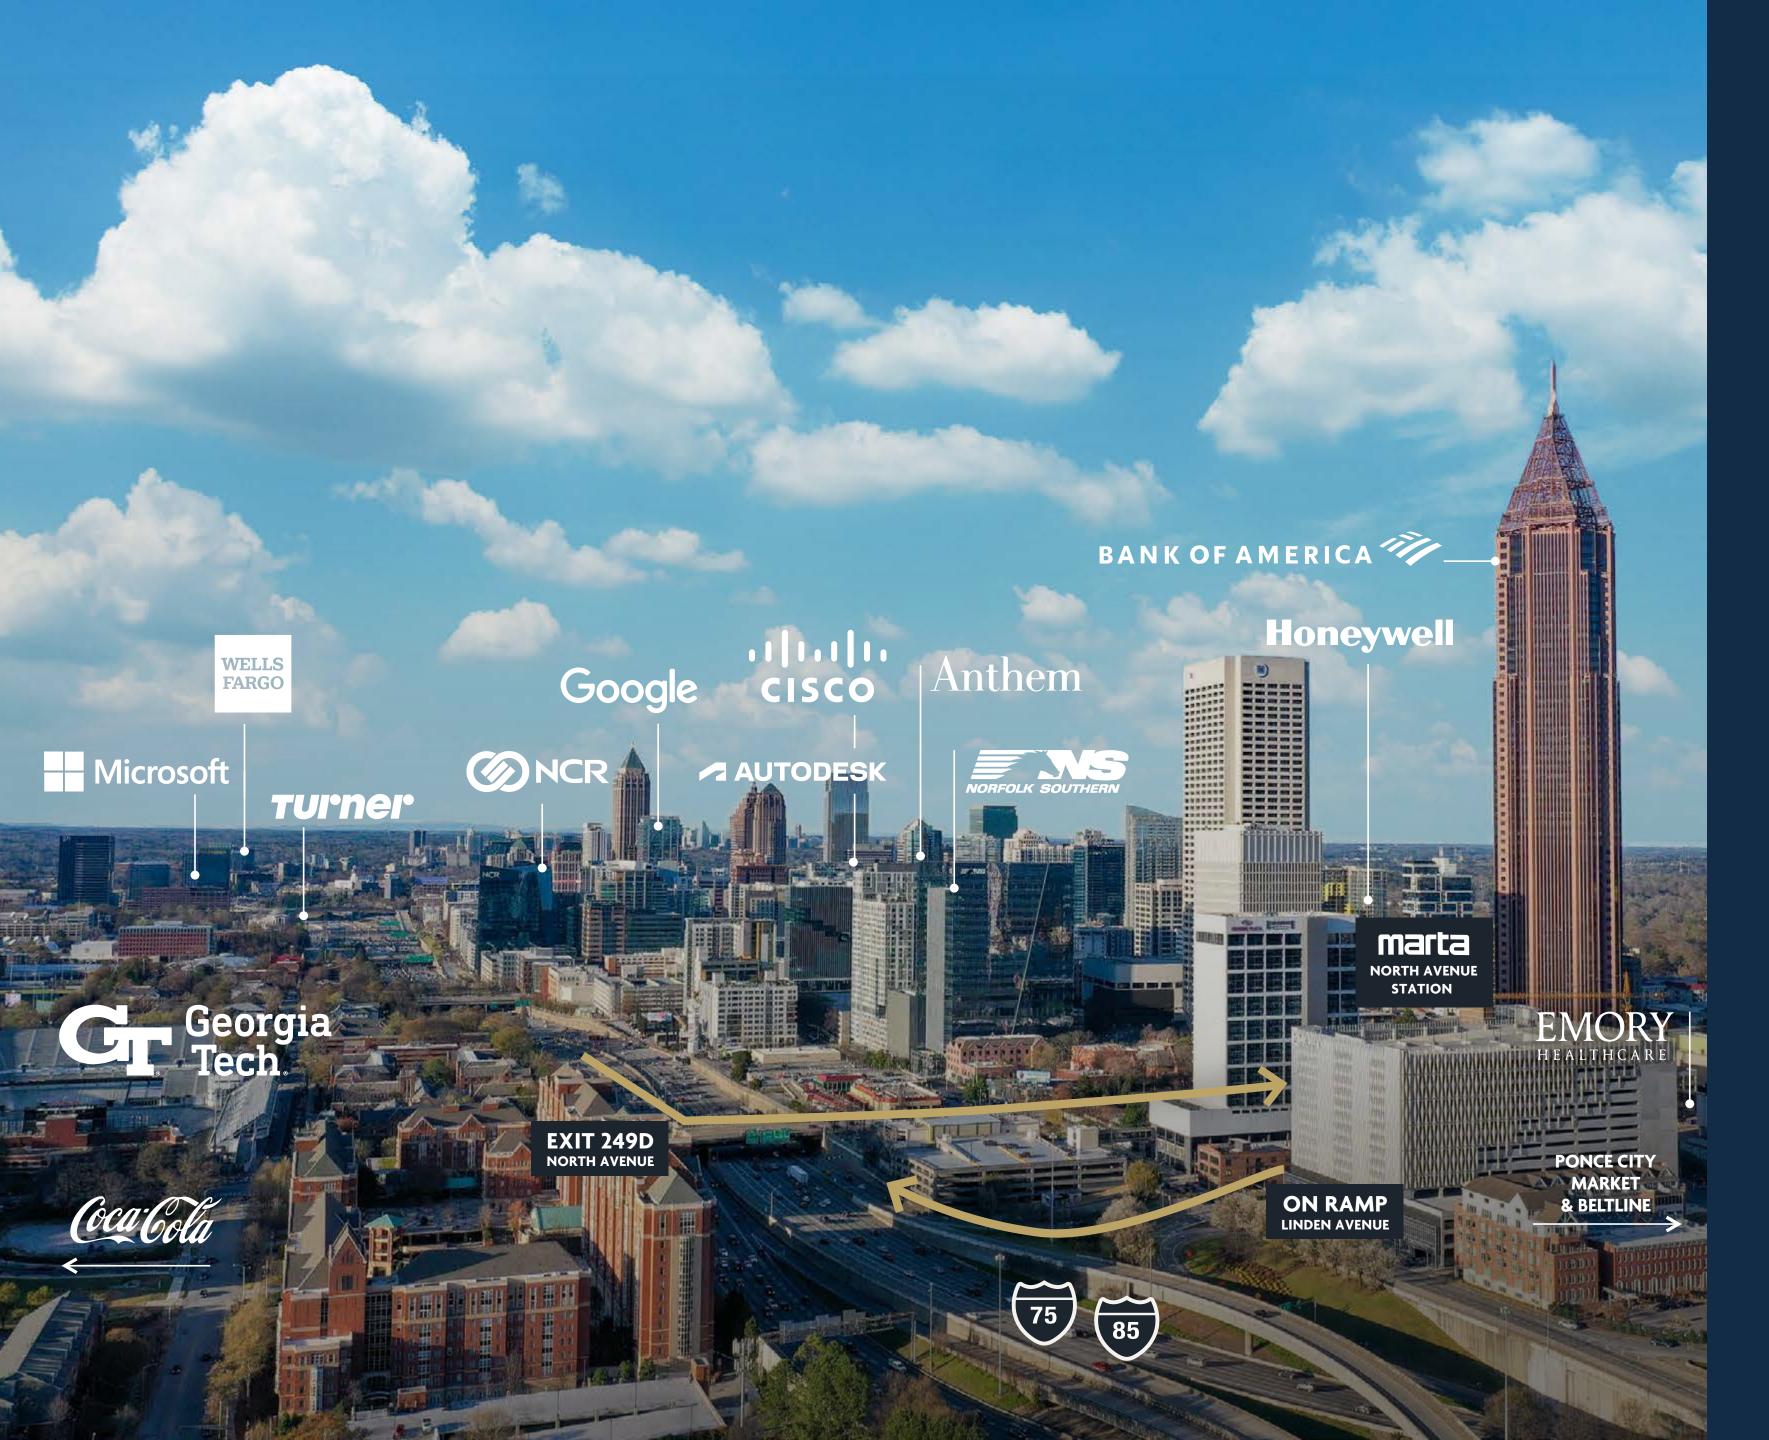

# YOU'RE IN GREAT COMPANY

Midtown is home to leading academic institutions and national corporate headquarters. Bank of America Plaza has immediate on/off interstate access and a MARTA station right outside our door.

23

FORTUNE 500 & 1000 COMPANIES

8

OF ATLANTA'S 10 LARGEST LAW FIRMS

46%

OF TECH JOBS IN ATLANTA
ARE LOCATED IN MIDTOWN

# EASY COMMUTE

Immediate on/off interstate access, right-there proximity to the MARTA North Avenue, secured bike storage, and electric car charging on arrival