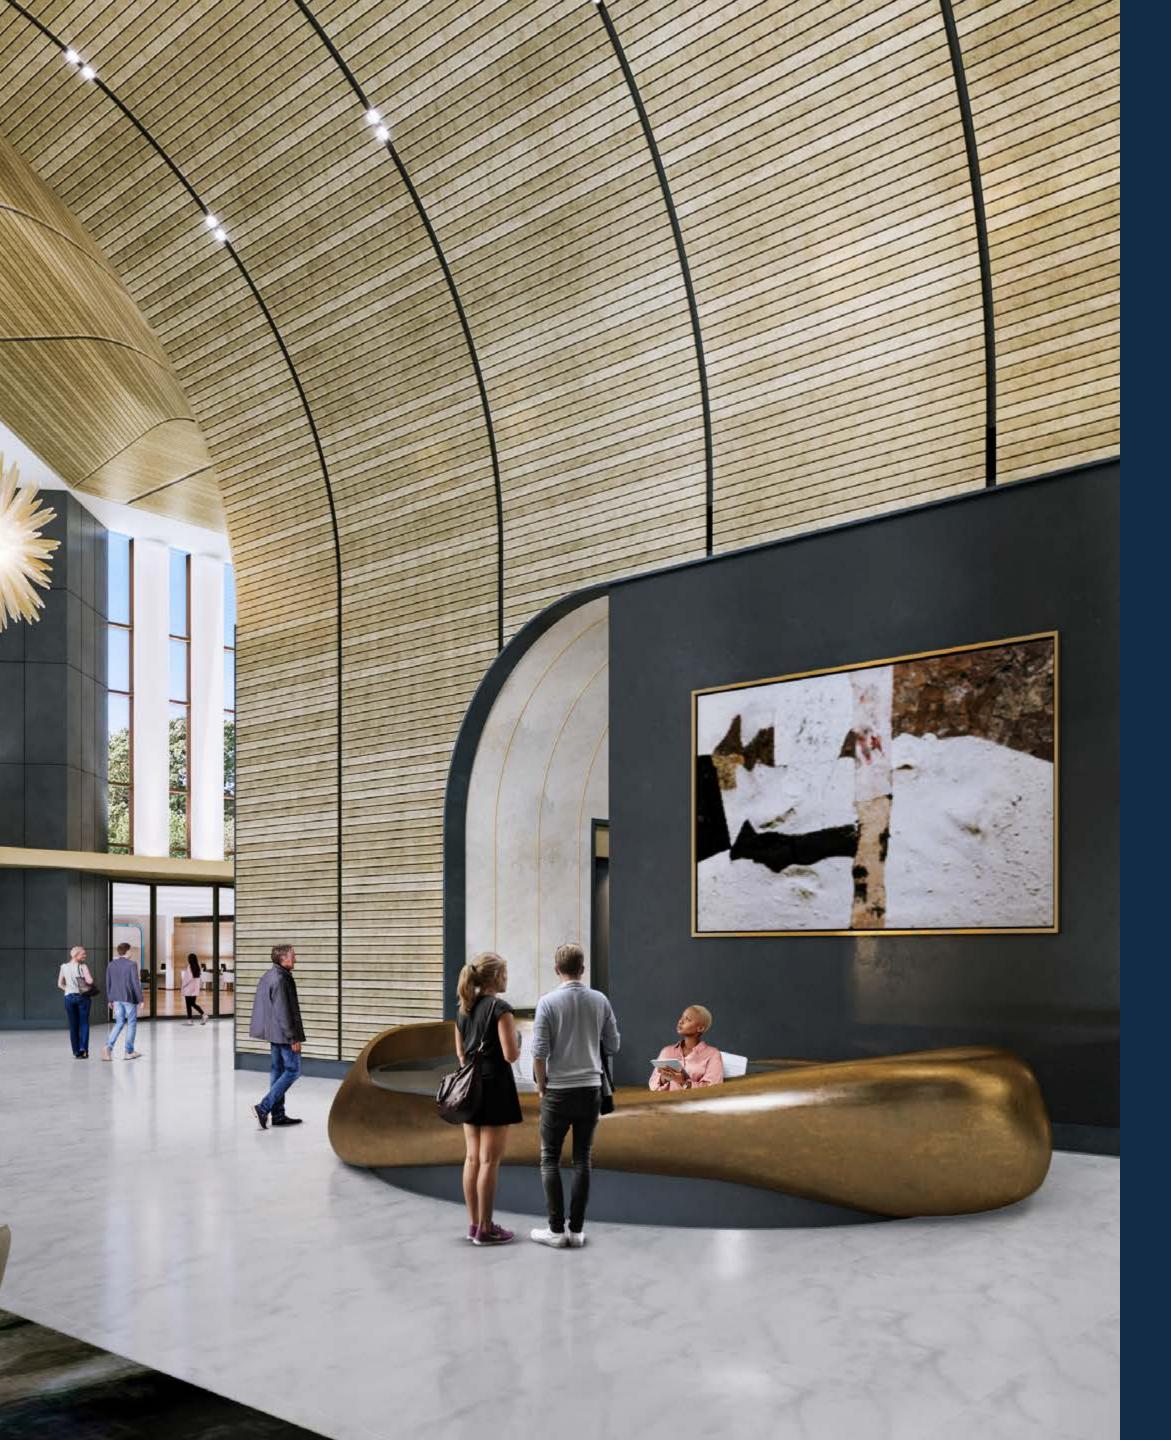

# TRANSFORMING AN ENTRANCE INTO AN EXPERIENCE

A completely reimagined arrival brings people together and serves as a destination gathering place in and of itself.

# NEW CAFÉ & COFFEE BAR

The ambitious plan starts with a community-forward lobby activated by dynamic food and beverage options ranging from coffee to happy hour.

# AMENITIES MADE FOR THE MODERN OFFICE

The forthcoming lobby and new amenity spaces join Bank of America Plaza's already-expansive roster of hospitality-driven amenities, all of them designed to facilitate wellbeing, collaboration, productivity, and programming that always engages.