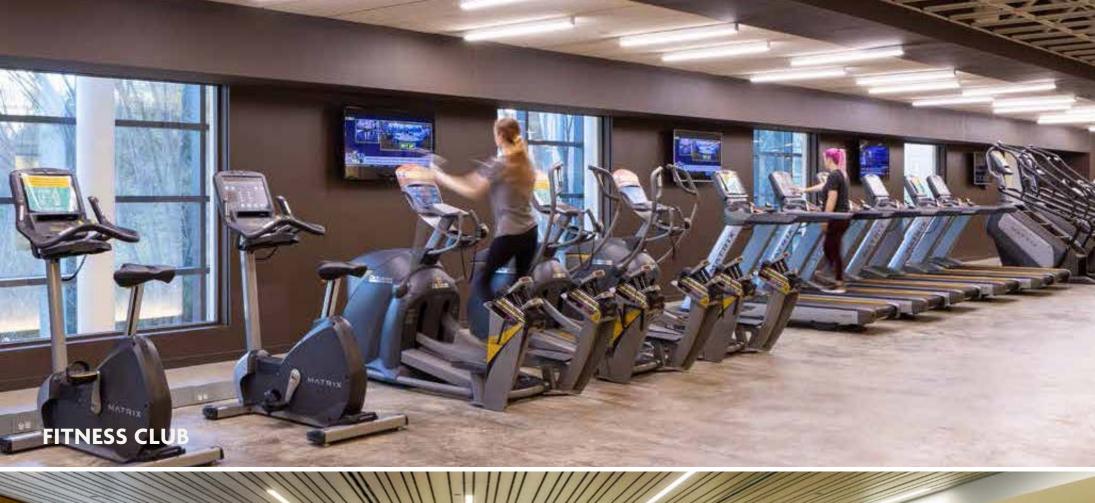

# FITNESS CLUB

17,000-SF premier health club operated by RPM Fitness, offering strength and cardio equipment, personal training services, and group classes ranging from yoga and cycling to circuit training and zumba