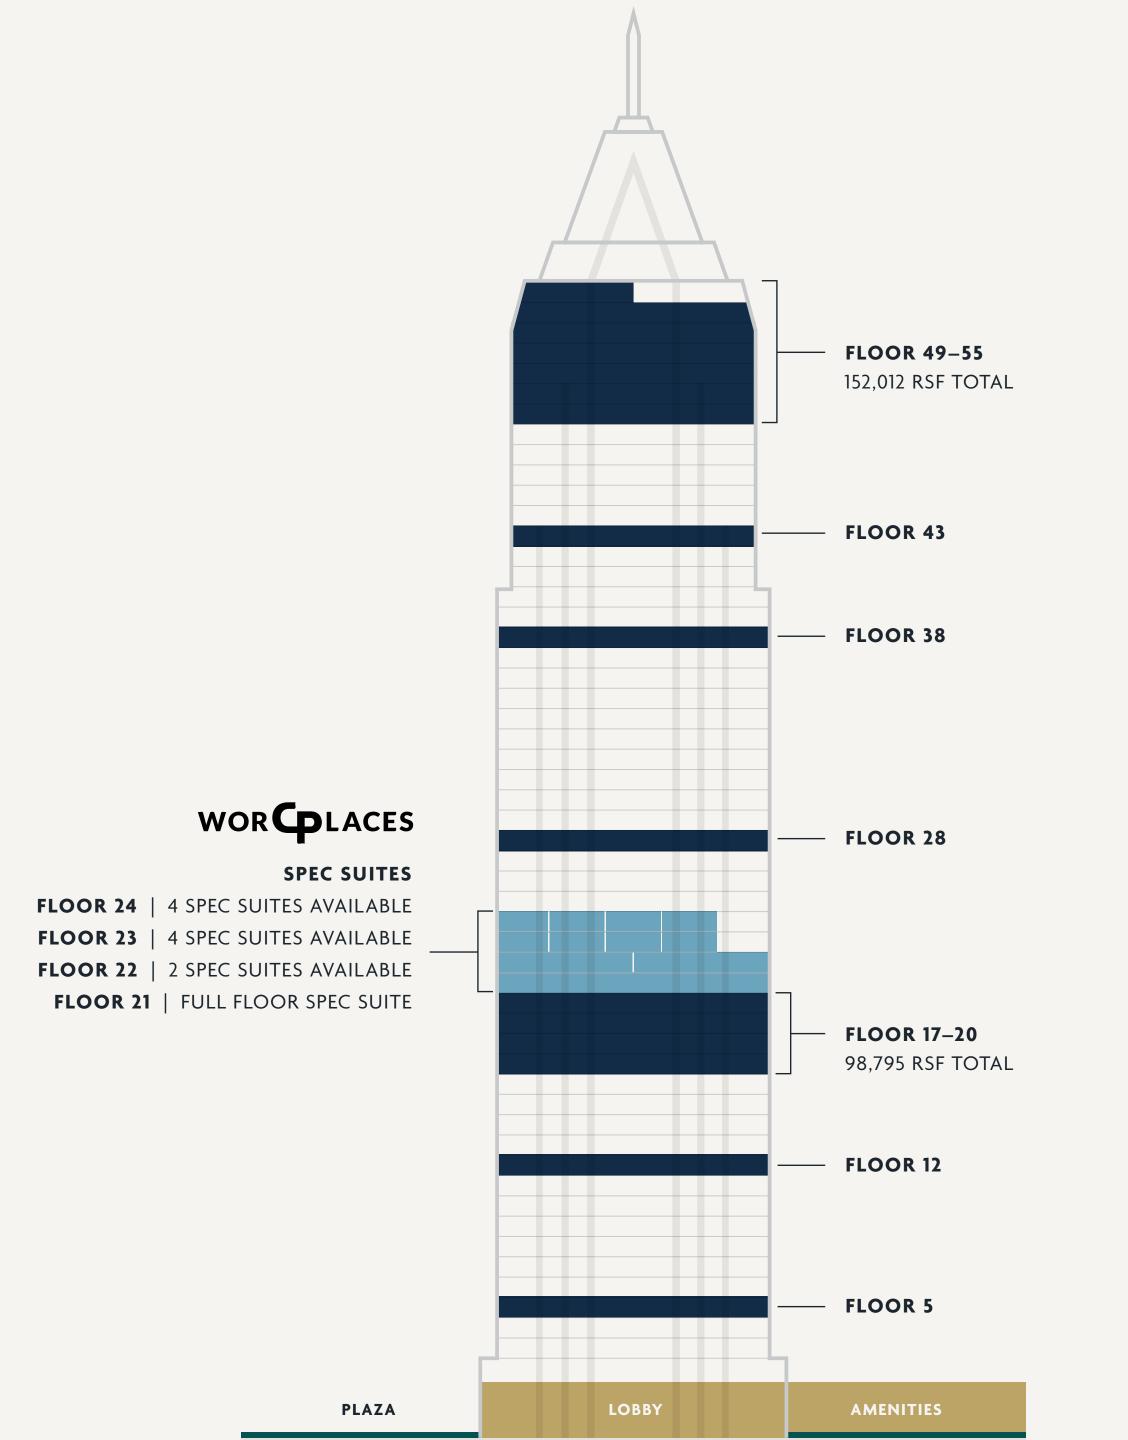

# LEASING AVAILABILITY

The tallest building in the Southeast and the pinnacle of the Atlanta skyline, Bank of America Plaza offers incredible stature and visibility with its desirable Peachtree Street location. The tower was designed to maximize views at every angle and provides a truly unmatched floorplate for growth-minded firms.

1.3M+ SF

TOTAL RSF

55 FLOORS

CLASS A OFFICE TOWER

**150K RSF** 

OF CONTIGUOUS SPACE

23,500 SF

TYPICAL FLOORPLATE SIZE

13'

UNFINISHED CEILING HEIGHT

SPEC SUITES

100K RSF OF SPEC SUITES

BY CP GROUP

# FLEXIBILITY AT UNPARALLELED QUALITY

100,000 SF of market-leading Spec Places, built to meet the expectations of today's professionals looking to move quickly and scale for their future. Crafted in collaboration with the architecture firm ASD, CP Group's worCPlaces offer wellness, service, and next-generation design, plus the flexibility to fit to your desired length of lease term. Available in a range of sizes and layouts, from open creative plans to traditional offices, these are spec suites with a bespoke feel.