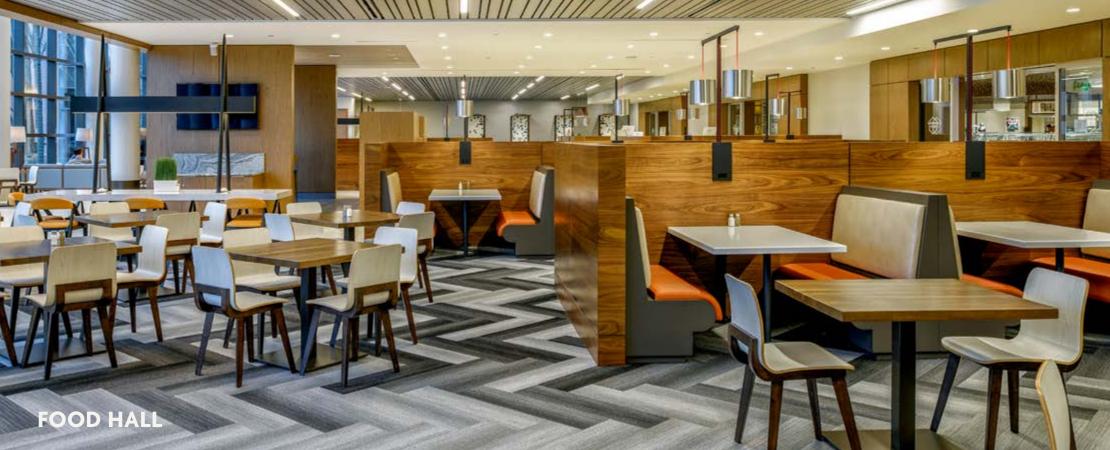

# FULL-SERVICE FOOD HALL

10,000-SF food hall serving healthy options from breakfast through lunch, MKT 600 is a full-service facility featuring self-checkout, order-ahead and pick-up, and in-suite catering