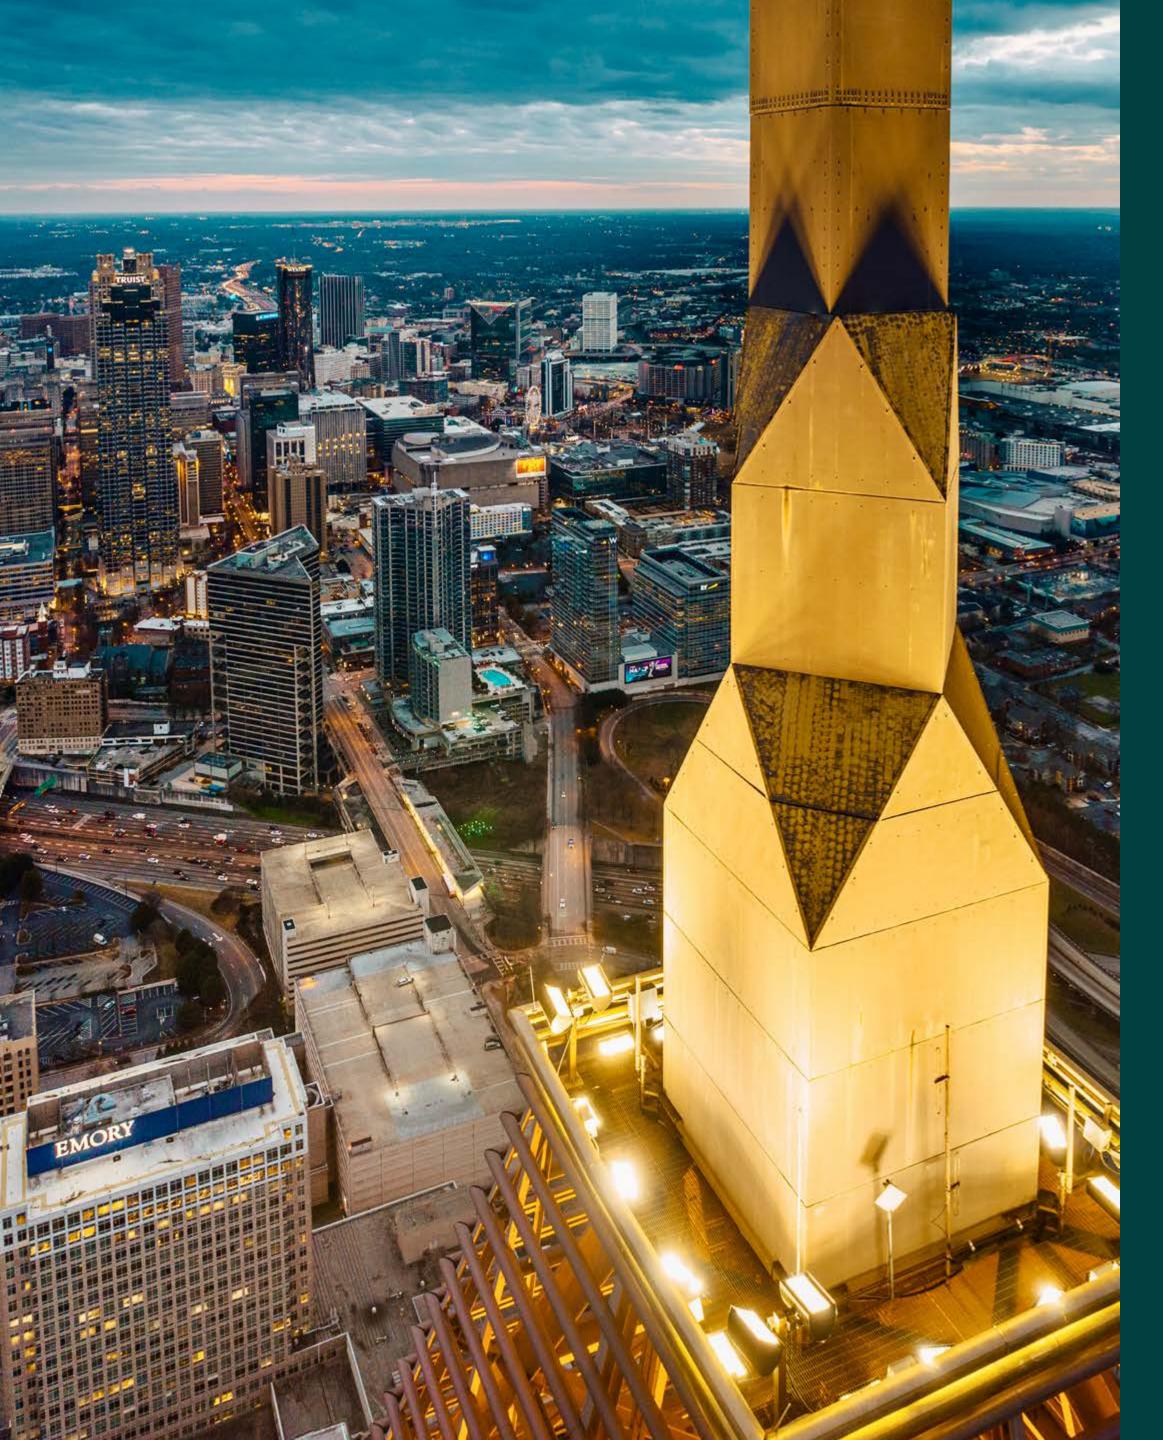

# SEE ATLANTA'S TALLEST TOWER IN A WHOLE NEW LIGHT

# VIEWS THAT LITERALLY CAN'T BE TOPPED

Designed to maximize views at every angle, every floor of the tower offers breathtaking 360° panoramas that you'll only find at Atlanta's tallest skyscraper.