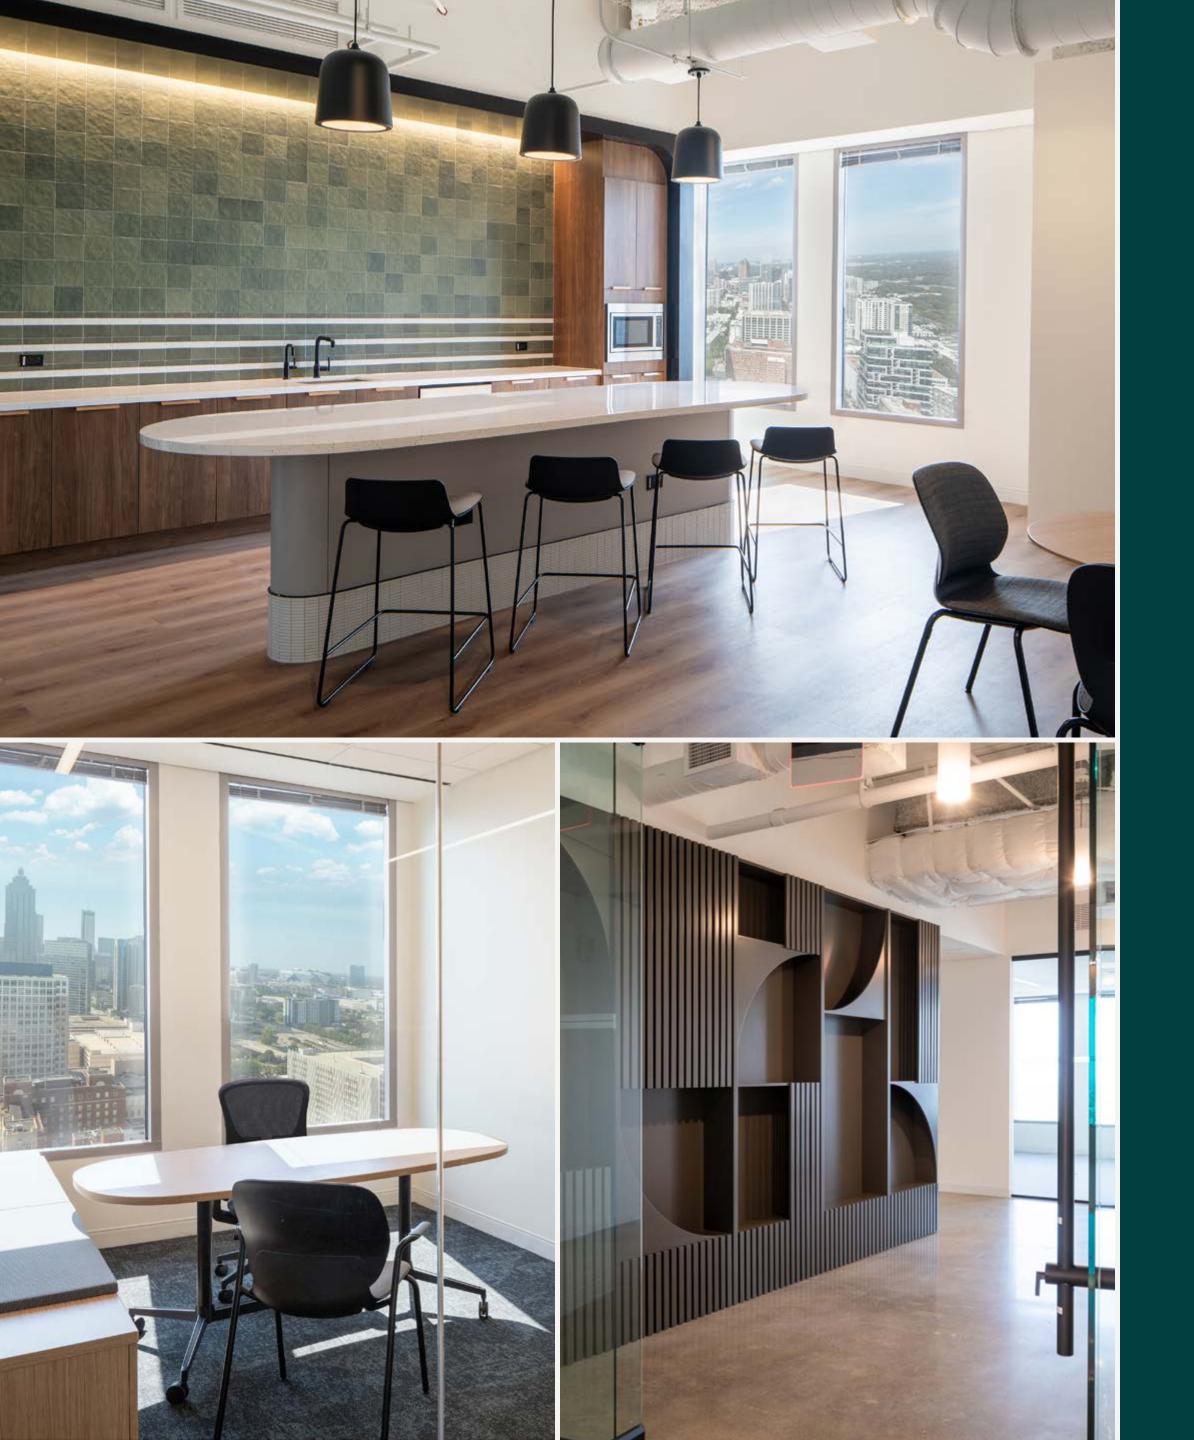

# AMENITIES MADE FOR THE MODERN OFFICE

The forthcoming lobby and new amenity spaces join Bank of America Plaza's already-expansive roster of hospitality-driven amenities, all of them designed to facilitate wellbeing, collaboration, productivity, and programming that always engages.

# FLEXIBILITY AT UNPARALLELED QUALITY

100,000 SF of market-leading Spec Places, built to meet the expectations of today's professionals looking to move quickly and scale for their future. Crafted in collaboration with the architecture firm ASD, CP Group's worCPlaces offer wellness, service, and next-generation design, plus the flexibility to fit to your desired length of lease term. Available in a range of sizes and layouts, from open creative plans to traditional offices, these are spec suites with a bespoke feel.

NEWLY RENOVATED WITH MODERN, HIGH-END FIXTURES

COMPANY BRANDING ON SUITE ENTRY

TURNKEY WITH
FURNISHINGS AND
MANAGED IT UPON
REQUEST