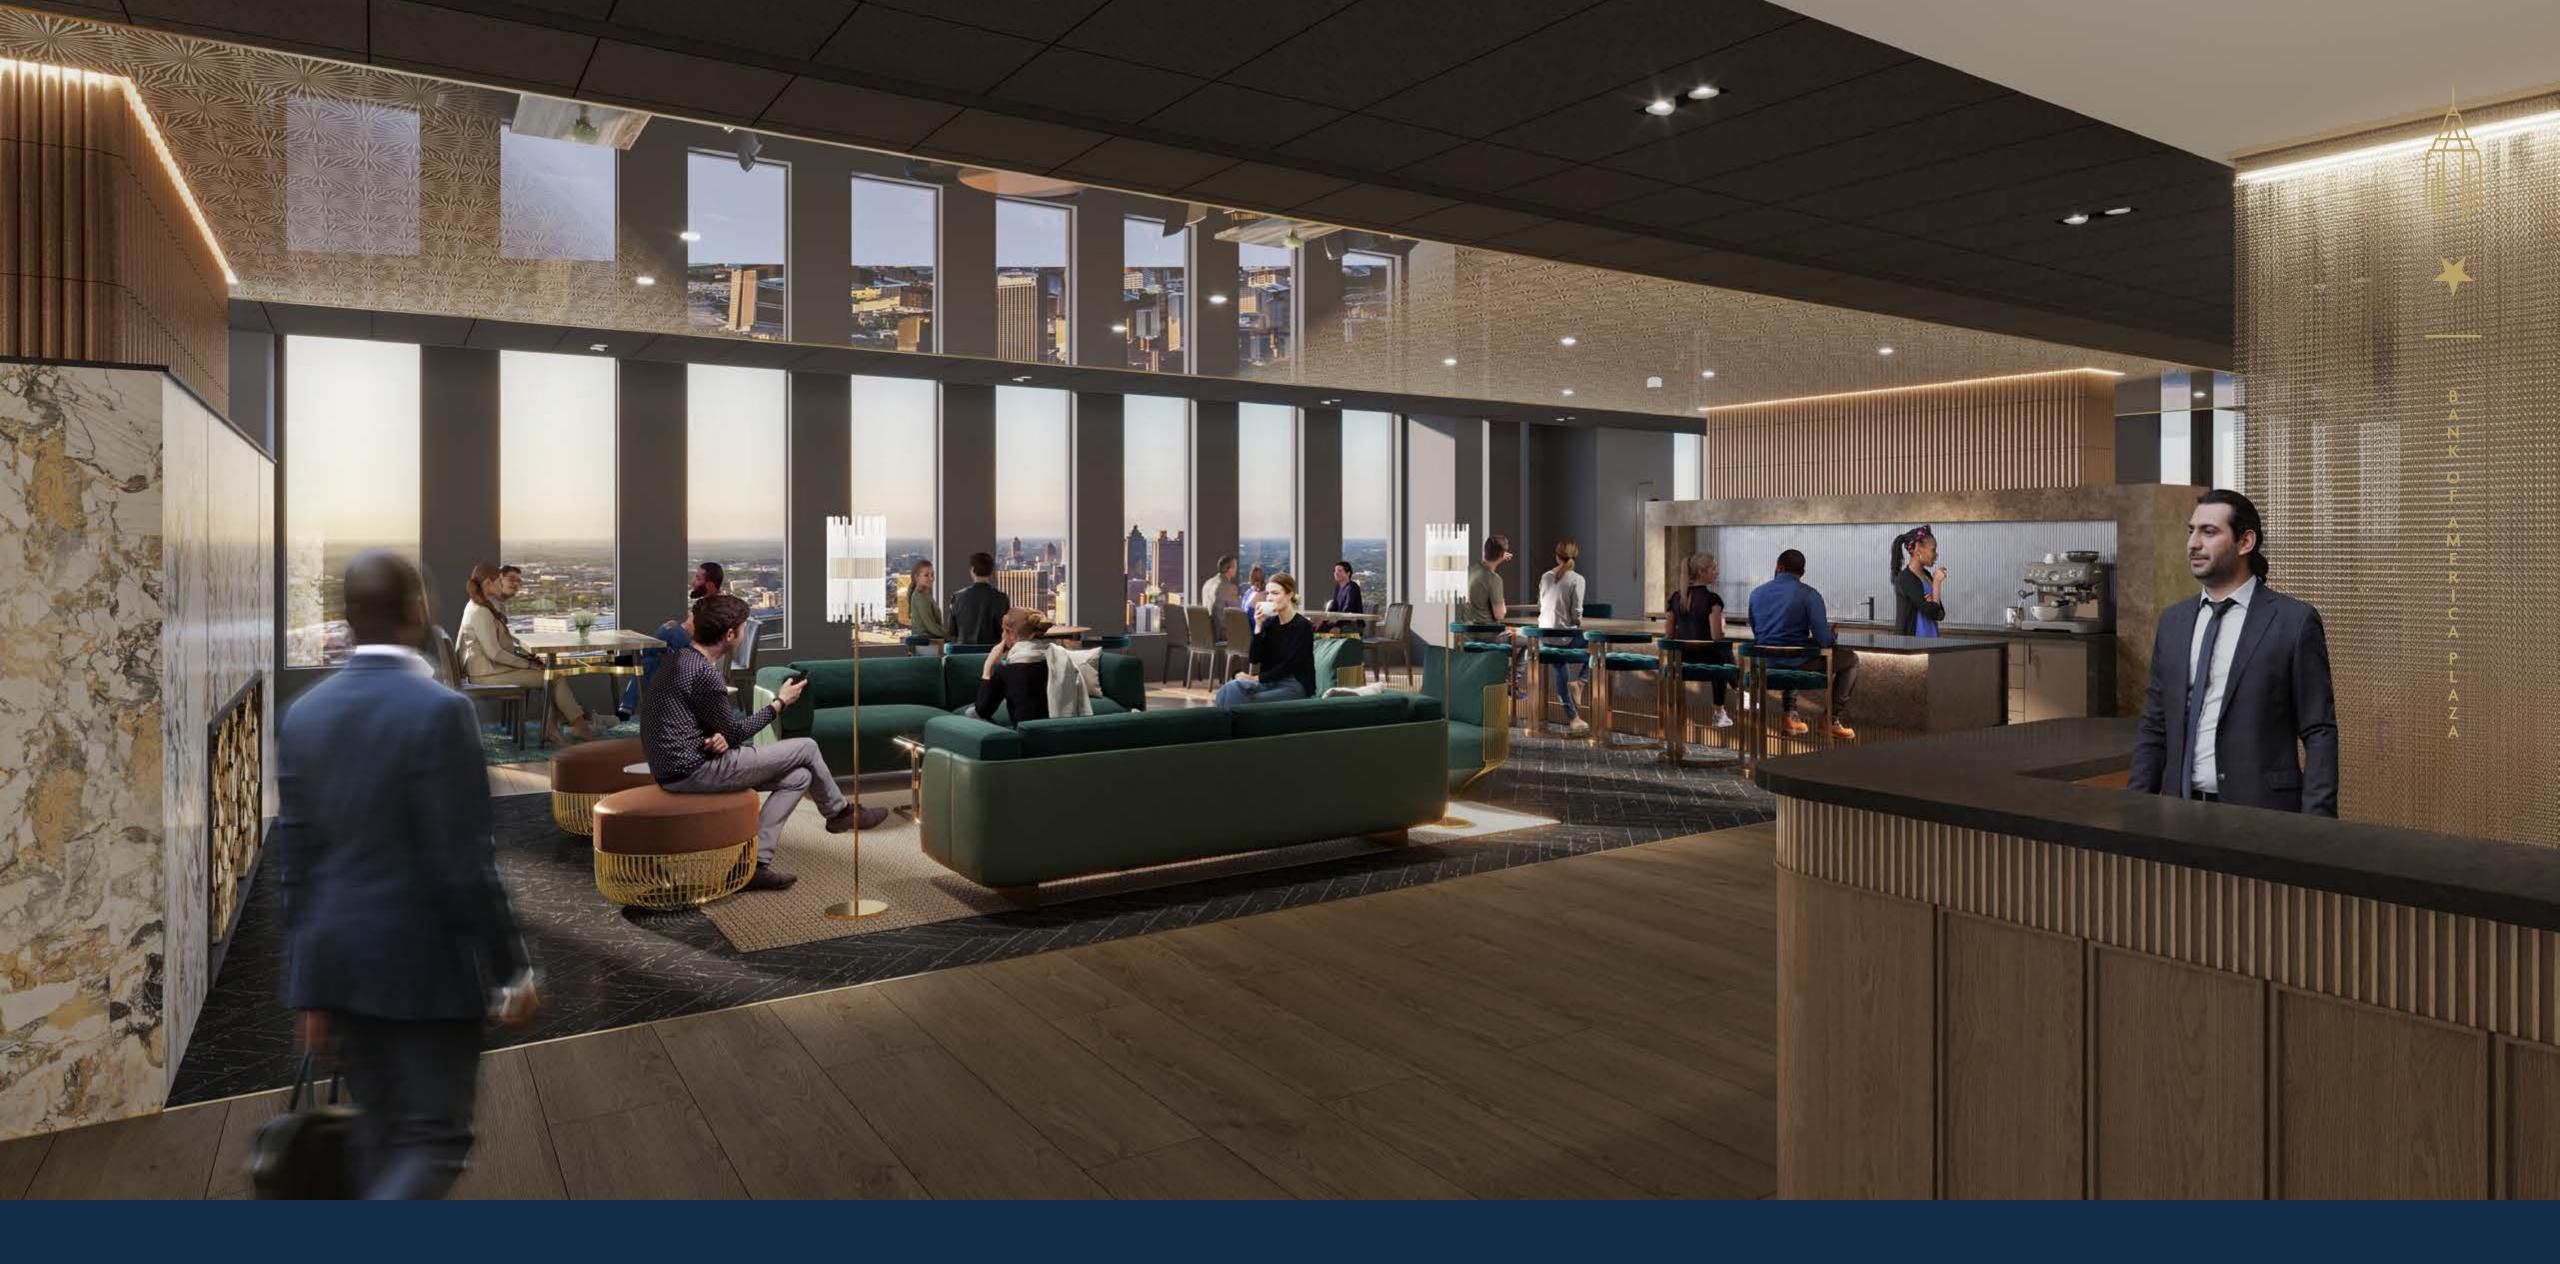

# GOLDEN HOUR AND HAPPY HOUR ALIGN ON THE 55<sup>TH</sup> FLOOR

A brand-new amenity perched atop the tower's highest floor will offer space to lounge, dine, celebrate, and more — all with the best views in Atlanta as a backdrop.

# VIEWS THAT LITERALLY CAN'T BE TOPPED

Designed to maximize views at every angle, every floor of the tower offers breathtaking 360° panoramas that you'll only find at Atlanta's tallest skyscraper.