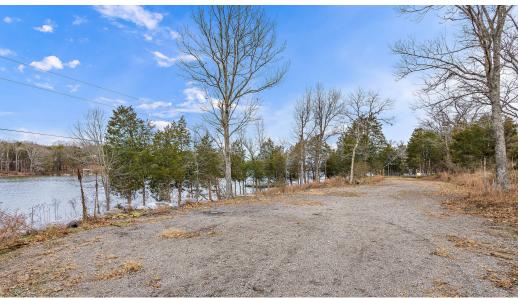

## PROPERTY DESCRIPTION

Rare opportunity! 21.06 acres in Mt Juliet along Old Hickory Lake. Prime for development - potential for approximately 45 lot development based on Seller design. Close proximity to Cedar Creek Yacht Club.

### **PROPERTY FEATURES**

- · All utilities at the street including gas, water, electric
- · Public sewer at the street

· Lakefront dockable lots