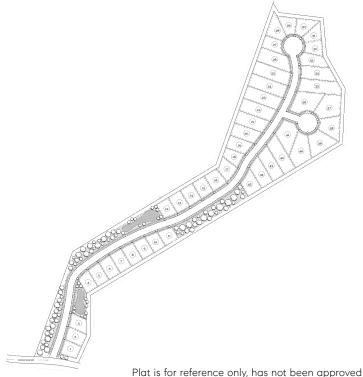

## PROPERTY DESCRIPTION

Rare opportunity! 21.06 acres in Mt Juliet along Old Hickory Lake. Prime for development - potential for approximately 45 lot development based on Seller design. Close proximity to Cedar Creek Yacht Club.

| PROPERTY DETAILS |             |
|------------------|-------------|
| Lot Size         | 21.06 Acres |
| Sales Price      | \$5,950,000 |
| Zoning           | Residential |

| POPULATION | 2 MILE | 5 MILE | 10 MILES |
|------------|--------|--------|----------|
| 2010       | 6,050  | 64,187 | 238,093  |
| 2023       | 6,815  | 81,784 | 294,570  |