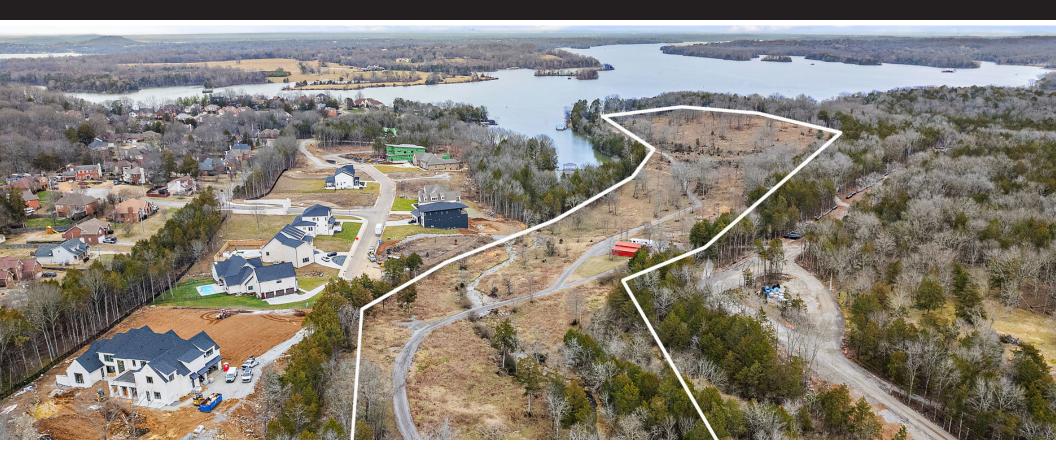

## PROPERTY DESCRIPTION

Rare opportunity! 21.06 acres in Mt Juliet along Old Hickory Lake. Prime for development - potential for approximately 45 lot development based on Seller design. Close proximity to Cedar Creek Yacht Club.

| PROPERTY DETAILS |             |
|------------------|-------------|
| Lot Size         | 21.06 Acres |
| Sales Price      | \$5,950,000 |
| Zoning           | Residential |

| POPULATION | 2 MILE | 5 MILE | 10 MILES |
|------------|--------|--------|----------|
| 2010       | 6,050  | 64,187 | 238,093  |
| 2023       | 6,815  | 81,784 | 294,570  |

### **PROPERTY FEATURES**

- · All utilities at the street including gas, water, electric
- · Public sewer at the street

· Lakefront dockable lots