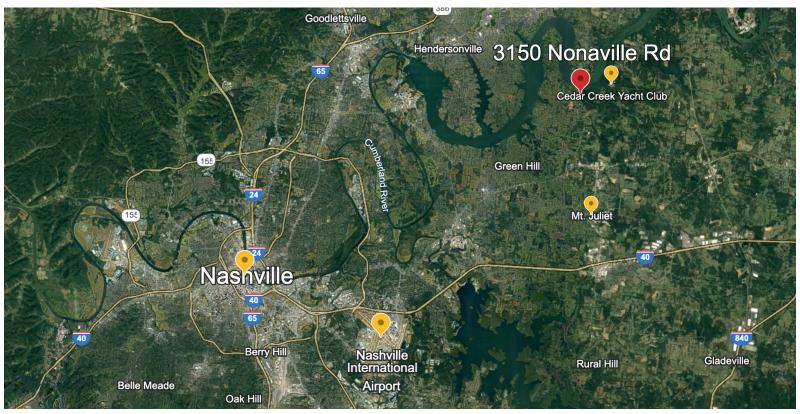

# 3150 Nonaville Road

MT JULIET, TN 37122

## 3150 Nonaville Road

MT JULIET, TN 37122

## PROPERTY DESCRIPTION

Rare opportunity! 21.06 acres in Mt Juliet along Old Hickory Lake. Prime for development - potential for approximately 45 lot development based on Seller design. Close proximity to Cedar Creek Yacht Club.