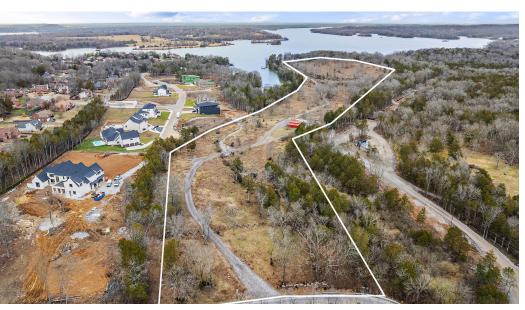

## PROPERTY DESCRIPTION

Rare opportunity! 21.06 acres in Mt Juliet along Old Hickory Lake. Prime for development - potential for approximately 45 lot development based on Seller design. Close proximity to Cedar Creek Yacht Club.

| PROPERTY DETAILS |             |
|------------------|-------------|
| Lot Size         | 21.06 Acres |
| Sales Price      | \$5,950,000 |
| Zoning           | Residential |

| POPULATION | 2 MILE | 5 MILE | 10 MILES |
|------------|--------|--------|----------|
| 2010       | 6,050  | 64,187 | 238,093  |
| 2023       | 6,815  | 81,784 | 294,570  |

### **PROPERTY FEATURES**

- · All utilities at the street including gas, water, electric
- · Public sewer at the street

· Lakefront dockable lots