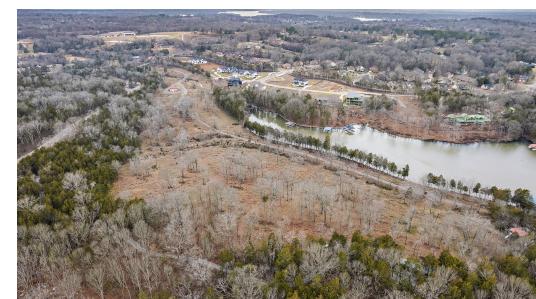

## PROPERTY DESCRIPTION

Rare opportunity! 21.06 acres in Mt Juliet along Old Hickory Lake. Prime for development - potential for approximately 45 lot development based on Seller design. Close proximity to Cedar Creek Yacht Club.

### **PROPERTY FEATURES**

- · All utilities at the street including gas, water, electric
- · Public sewer at the street

· Lakefront dockable lots