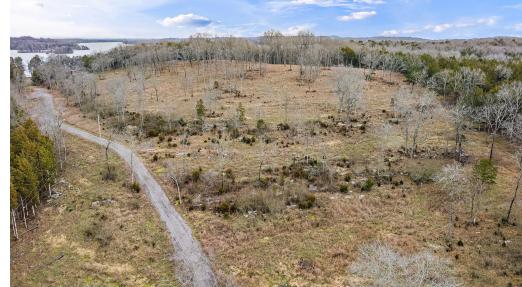

## PROPERTY DESCRIPTION

Rare opportunity! 21.06 acres in Mt Juliet along Old Hickory Lake. Prime for development - potential for approximately 45 lot development based on Seller design. Close proximity to Cedar Creek Yacht Club.

### **PROPERTY FEATURES**

- · All utilities at the street including gas, water, electric
- · Public sewer at the street

· Lakefront dockable lots