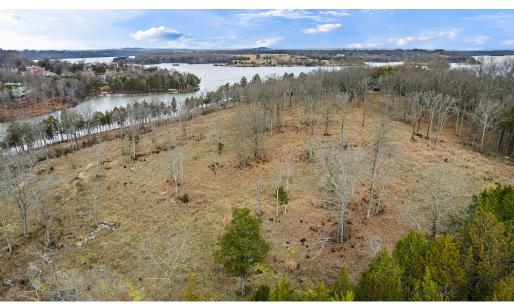

## PROPERTY DESCRIPTION

Rare opportunity! 21.06 acres in Mt Juliet along Old Hickory Lake. Prime for development - potential for approximately 45 lot development based on Seller design. Close proximity to Cedar Creek Yacht Club.

### **PROPERTY FEATURES**

- · All utilities at the street including gas, water, electric
- · Public sewer at the street

· Lakefront dockable lots