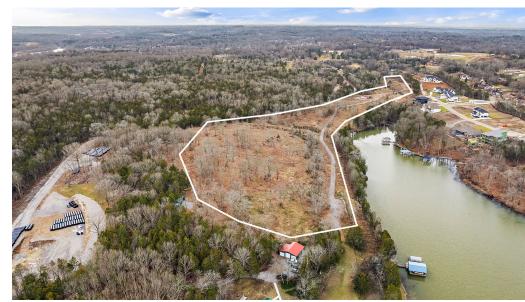

## PROPERTY DESCRIPTION

Rare opportunity! 21.06 acres in Mt Juliet along Old Hickory Lake. Prime for development - potential for approximately 45 lot development based on Seller design. Close proximity to Cedar Creek Yacht Club.

| PROPERTY DETAILS |             |
|------------------|-------------|
| Lot Size         | 21.06 Acres |
| Sales Price      | \$5,950,000 |
| Zoning           | Residential |

| POPULATION | 2 MILE | 5 MILE | 10 MILES |
|------------|--------|--------|----------|
| 2010       | 6,050  | 64,187 | 238,093  |
| 2023       | 6,815  | 81,784 | 294,570  |

### **PROPERTY FEATURES**

- · All utilities at the street including gas, water, electric
- · Public sewer at the street

· Lakefront dockable lots