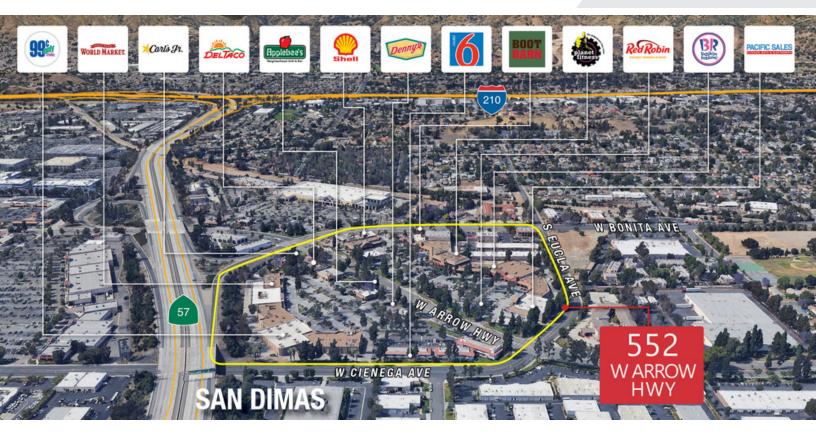

# San Dimas Station

552 West Arrow Highway San Dimas, California 91773

### **Property Highlights**

- 150,000 SF Shopping Center
- 1,968 SF to 10,184 SF Retail Spaces
- 4,000 SF Former Restaurant w/ hood, walk-In Fridge & Grease Trap
- Large Pylon Signage Available Facing 57 Freeway
- Monument Signage Available Facing Arrow Highway
- · Ample Parking w/ Multiple Ingress and Egress Points
- · Anchored by: 99 Cents Only, Cost Plus World Market & Planet Fitness