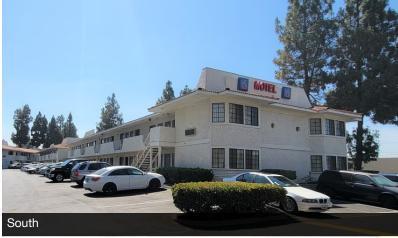

RESTAURANT SPACE; NEIGHBORHOOD STRIP

### **Property Highlights**

- 150,000 SF Shopping Center
- 1,968 SF to 10,184 SF Retail Spaces
- 4,000 SF Former Restaurant w/ hood, walk-In Fridge & Grease Trap
- Large Pylon Signage Available Facing 57 Freeway
- Monument Signage Available Facing Arrow Highway
- · Ample Parking w/ Multiple Ingress and Egress Points
- · Anchored by: 99 Cents Only, Cost Plus World Market & Planet Fitness