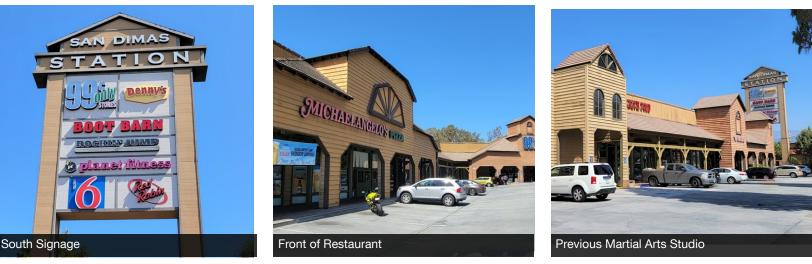

RESTAURANT SPACE; NEIGHBORHOOD STRIP

# San Dimas Station

552 West Arrow Highway San Dimas, California 91773

### **Property Highlights**

- 150,000 SF Shopping Center
- 1,968 SF to 10,184 SF Retail Spaces
- 4,000 SF Former Restaurant w/ hood, walk-In Fridge & Grease Trap
- Large Pylon Signage Available Facing 57 Freeway
- Monument Signage Available Facing Arrow Highway
- · Ample Parking w/ Multiple Ingress and Egress Points
- · Anchored by: 99 Cents Only, Cost Plus World Market & Planet Fitness