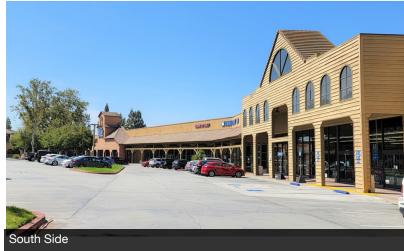

RESTAURANT SPACE; NEIGHBORHOOD STRIP

# San Dimas Station

552 West Arrow Highway San Dimas, California 91773

### **Property Highlights**

- 150,000 SF Shopping Center
- 1,968 SF to 10,184 SF Retail Spaces
- 4,000 SF Former Restaurant w/ hood, walk-In Fridge & Grease Trap
- Large Pylon Signage Available Facing 57 Freeway
- Monument Signage Available Facing Arrow Highway
- · Ample Parking w/ Multiple Ingress and Egress Points
- · Anchored by: 99 Cents Only, Cost Plus World Market & Planet Fitness