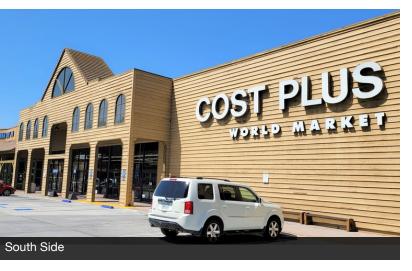

RESTAURANT SPACE; NEIGHBORHOOD STRIP

# San Dimas Station

552 West Arrow Highway San Dimas, California 91773

### **Property Highlights**

- 150,000 SF Shopping Center
- 1,968 SF to 10,184 SF Retail Spaces
- 4,000 SF Former Restaurant w/ hood, walk-In Fridge & Grease Trap
- Large Pylon Signage Available Facing 57 Freeway
- Monument Signage Available Facing Arrow Highway
- · Ample Parking w/ Multiple Ingress and Egress Points
- · Anchored by: 99 Cents Only, Cost Plus World Market & Planet Fitness