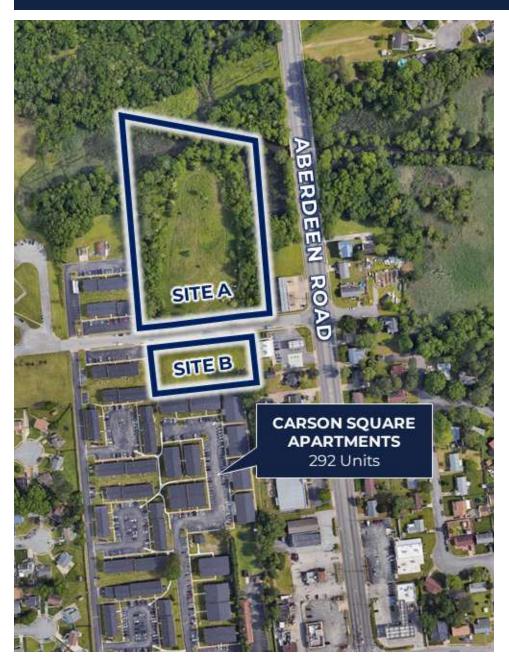

## **EXECUTIVE SUMMARY**

1592-1596 WINGFIELD DR

Hampton, VA 23666

#### **OFFERING SUMMARY**

| Sale Price:     | Contact Agent                |
|-----------------|------------------------------|
| Lot Size:       | 6.02 Acres Total             |
| Zoning:         | Site A: R11, Site B: RM      |
| Tax Parcel IDs: | 03V0060000019, 03V0060000018 |
|                 | 03V0060000017, 03V0060000020 |
|                 |                              |

#### PROPERTY HIGHLIGHTS

- Site A & B available separately or together
- Adjacent to 292-Unit Carson Square Apartments
- Ideal access to the I-64 & I-664 Interchange
- Potential for townhome development
- Less than 4 miles from downtown Hampton
- 10-minute drive from Newport News Shipbuilding and HII Corporate Headquarters with more than 25,000 employees in Newport News