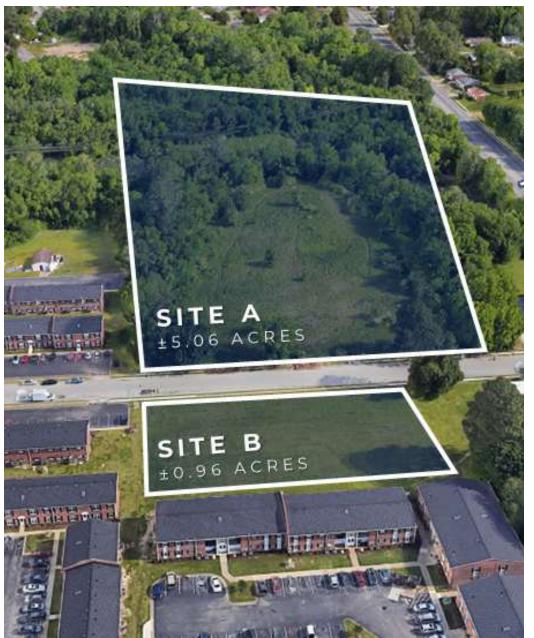

## **EXECUTIVE SUMMARY**

1592-1596 WINGFIELD DR

Hampton, VA 23666

#### **OFFERING SUMMARY**

| Sale Price:     | Contact Agent                |
|-----------------|------------------------------|
| Lot Size:       | 6.02 Acres Total             |
| Zoning:         | Site A: R11, Site B: RM      |
| Tax Parcel IDs: | 03V0060000019, 03V0060000018 |
|                 | 03V0060000017, 03V0060000020 |
|                 |                              |

#### PROPERTY HIGHLIGHTS

- Site A & B available separately or together
- Adjacent to 292-Unit Carson Square Apartments
- Ideal access to the I-64 & I-664 Interchange
- Potential for townhome development
- Less than 4 miles from downtown Hampton
- 10-minute drive from Newport News Shipbuilding and HII Corporate Headquarters with more than 25,000 employees in Newport News