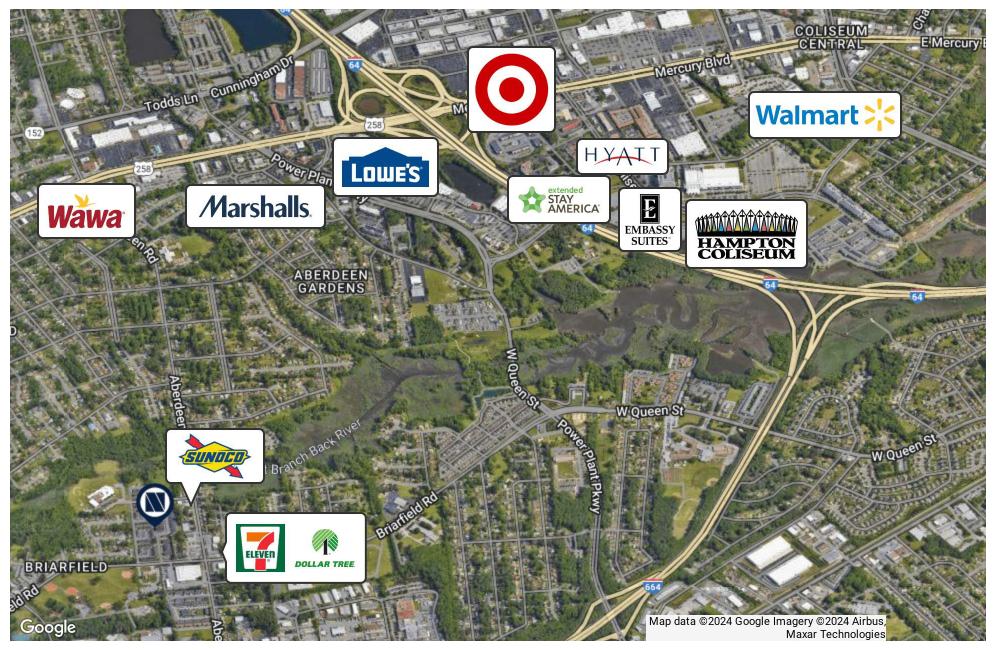

## **LOCATION MAP**

1592-1596 WINGFIELD DR

Hampton, VA 23666

#### PROPERTY HIGHLIGHTS

- Site A & B available separately or together
- Adjacent to 292-Unit Carson Square Apartments
- Ideal access to the I-64 & I-664 Interchange
- Potential for townhome development
- Less than 4 miles from downtown Hampton
- 10-minute drive from Newport News Shipbuilding and HII Corporate Headquarters with more than 25,000 employees in Newport News