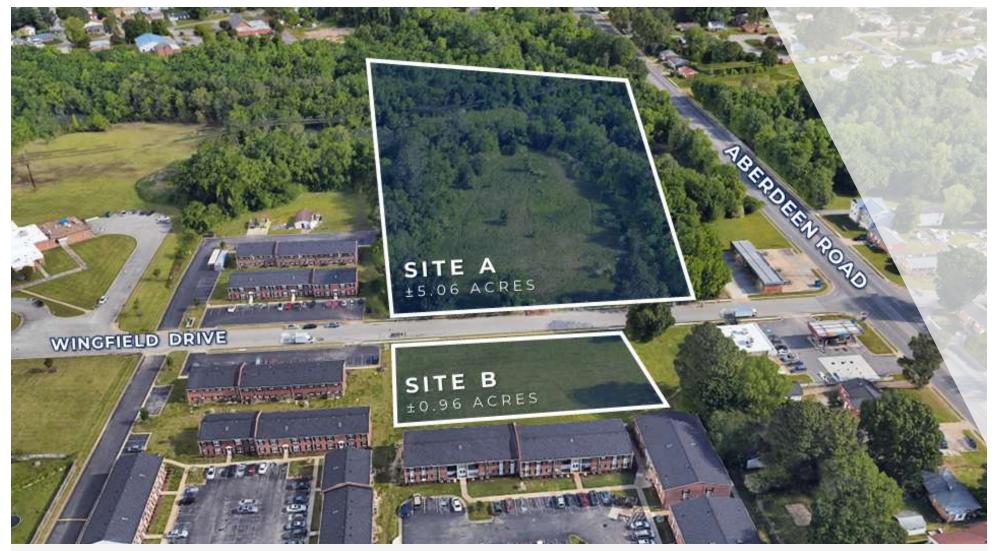

## **EXECUTIVE SUMMARY**

1592-1596 WINGFIELD DR

Hampton, VA 23666

#### **OFFERING SUMMARY**

| Sale Price:     | Contact Agent                |
|-----------------|------------------------------|
| Lot Size:       | 6.02 Acres Total             |
| Zoning:         | Site A: R11, Site B: RM      |
| Tax Parcel IDs: | 03V0060000019, 03V0060000018 |
|                 | 03V0060000017, 03V0060000020 |
|                 |                              |

#### PROPERTY HIGHLIGHTS

- Site A & B available separately or together
- Adjacent to 292-Unit Carson Square Apartments
- Ideal access to the I-64 & I-664 Interchange
- Potential for townhome development
- Less than 4 miles from downtown Hampton
- 10-minute drive from Newport News Shipbuilding and HII Corporate Headquarters with more than 25,000 employees in Newport News