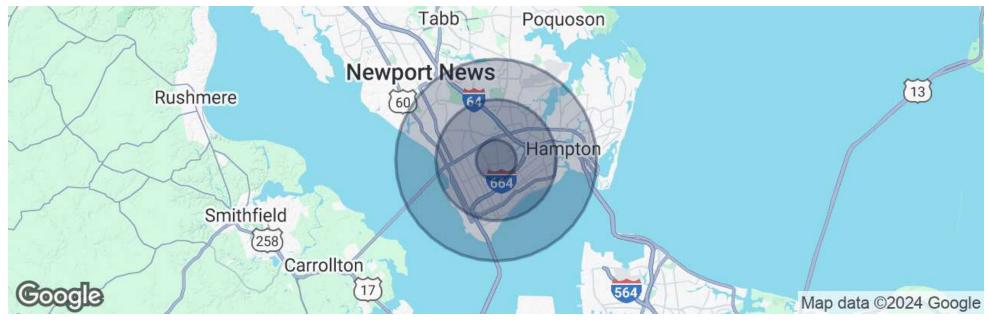

------------------|
| Lot Size:       | 6.02 Acres Total             |
| Zoning:         | Site A: R11, Site B: RM      |
| Tax Parcel IDs: | 03V0060000019, 03V0060000018 |
|                 | 03V0060000017, 03V0060000020 |
|                 |                              |

#### PROPERTY HIGHLIGHTS

- Site A & B available separately or together
- Adjacent to 292-Unit Carson Square Apartments
- Ideal access to the I-64 & I-664 Interchange
- Potential for townhome development
- Less than 4 miles from downtown Hampton
- 10-minute drive from Newport News Shipbuilding and HII Corporate Headquarters with more than 25,000 employees in Newport News



## **LOCATION MAP**

1592-1596 WINGFIELD DR

Hampton, VA 23666





## **DEMOGRAPHICS MAP & REPORT**

1592-1596 WINGFIELD DR

Hampton, VA 23666





| POPULATION           | 1 MILE | 3 MILES | 5 MILES |
|----------------------|--------|---------|---------|
| Total Population     | 9,703  | 97,502  | 172,862 |
| Average Age          | 44     | 40      | 40      |
| Average Age (Male)   | 41     | 38      | 38      |
| Average Age (Female) | 46     | 41      | 41      |

| HOUSEHOLDS & INCOME | 1 MILE    | 3 MILES   | 5 MILES   |
|---------------------|-----------|-----------|-----------|
| Total Households    | 4,409     | 42,890    | 73,629    |
| # Of Persons Per HH | 2.2       | 2.3       | 2.3       |
| Average HH Income   | \$67,298  | \$75,005  | \$79,980  |
| Average House Value | \$278,342 | \$268,242 | \$272,319 |

Demographics data derived from AlphaMap

## **CONTACT INFORMATION**

1592-1596 WINGFIELD DR

Hampton, VA 23666