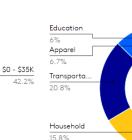

| 41,671    | 159,272   | 368,602   |
| Total Businesses5,044                 | 5,044     | 19,571    | 43,600    |
| Average Household Income              | \$66,040  | \$89,491  | \$93,528  |
| Median Household Income               | \$42,860  | \$66,137  | \$70,323  |
| Total Consumer Spending               | \$1B      | \$7.5B    | \$16.9B   |
| 2021 Households                       | 42,427    | 255,475   | 569,407   |
| Average Home Value                    | \$571,941 | \$672,721 | \$703,247 |

### For further information, kindly contact exclusive agents:

**DAPHNE ZHOU-CHAN, COO & President** 

daphnec@harvestinternational.net

516.326.8200

DE

**CHARLES CHAN, CEO** 

charlesc@harvestinternational.net

516.326.8223



### **DEMOGRAPHICS**







\$43,860

Median







#### 3 Mile

#### **ABSOLUTE POPULATION**



#### HOUSEHOLD INCOME



#### CONSUMER SPENDING



#### 5 Mile

# **ABSOLUTE POPULATION**











### For further information, kindly contact exclusive agents:

#### **DAPHNE ZHOU-CHAN, COO & President**

daphnec@harvestinternational.net

516.326.8200

### **CHARLES CHAN, CEO**

charlesc@harvestinternational.net

516.326.8223





For further information, kindly contact exclusive agents:

**DAPHNE ZHOU-CHAN, COO & President** 

daphnec@harvestinternational.net

516.326.8200

**CHARLES CHAN, CEO** 

charlesc@harvestinternational.net

516.326.8223