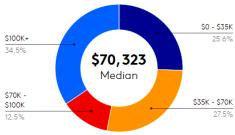

#### **NEIGHBORHOOD MAP**

| MOGRAPHICS                            | 1 Mile    | 3 Mile    | 5 Mile    |
|---------------------------------------|-----------|-----------|-----------|
| 2021 Population                       | 120,460   | 737,387   | 1,599,092 |
| 2021-2026 Projected Population Growth | 1.2%      | -1.8%     | -2.2%     |
| Median Age                            | 43.8      | 40.5      | 39.8      |
| College Degree + Higher               | 18%       | 27%       | 30%       |
| Daytime Employees                     | 41,671    | 159,272   | 368,602   |
| Total Businesses5,044                 | 5,044     | 19,571    | 43,600    |
| Average Household Income              | \$66,040  | \$89,491  | \$93,528  |
| Median Household Income               | \$42,860  | \$66,137  | \$70,323  |
| Total Consumer Spending               | \$1B      | \$7.5B    | \$16.9B   |
| 2021 Households                       | 42,427    | 255,475   | 569,407   |
| Average Home Value                    | \$571,941 | \$672,721 | \$703,247 |

#### HOUSEHOLD INCOME