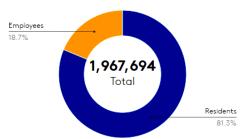

sehold Income              | \$66,040  | \$89,491  | \$93,528  |
| Median Household Income               | \$42,860  | \$66,137  | \$70,323  |
| Total Consumer Spending               | \$1B      | \$7.5B    | \$16.9B   |
| 2021 Households                       | 42,427    | 255,475   | 569,407   |
| Average Home Value                    | \$571,941 | \$672,721 | \$703,247 |

### For further information, kindly contact exclusive agents:

**DAPHNE ZHOU-CHAN, COO & President** 

daphnec@harvestinternational.net

516.326.8200

DE

**CHARLES CHAN, CEO** 

charlesc@harvestinternational.net

516.326.8223



### **DEMOGRAPHICS**







\$43,860

Median







#### 3 Mile

#### **ABSOLUTE POPULATION**



#### HOUSEHOLD INCOME



#### CONSUMER SPENDING



#### 5 Mile

# **ABSOLUTE POPULATION**











### For further information, kindly contact exclusive agents:

#### **DAPHNE ZHOU-CHAN, COO & President**

daphnec@harvestinternational.net

516.326.8200

### **CHARLES CHAN, CEO**

charlesc@harvestinternational.net

516.326.8223





For further information, kindly contact exclusive agents:

**DAPHNE ZHOU-CHAN, COO & President** 

daphnec@harvestinternational.net

516.326.8200

**CHARLES CHAN, CEO** 

charlesc@harvestinternational.net

516.326.8223