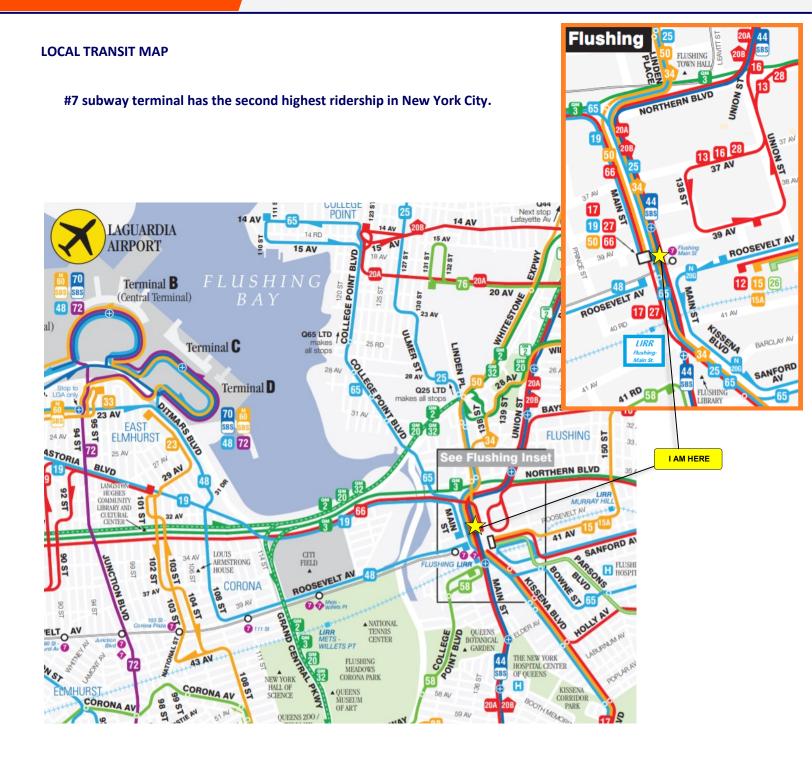

#### LOCATION DESCRIPTION

- Prime location on the busy and bustling Main Street downtown
  Flushing
- Steps away from Roosevelt Ave and 7 train station
- · Multi bus stops right in front of the store
- Surrounding by office and residential towers and other new developments
- One and half blocks to Long Island Rail Road station
- Easy access to major highways Van Wyck Expressway, Grand Central Parkway, Cross Island Parkway and Long Island Expressway

### Intersection of Main St & Roosevelt Ave