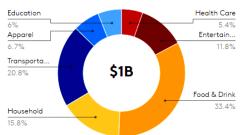

| 41,671    | 159,272   | 368,602   |
| Total Businesses5,044                 | 5,044     | 19,571    | 43,600    |
| Average Household Income              | \$66,040  | \$89,491  | \$93,528  |
| Median Household Income               | \$42,860  | \$66,137  | \$70,323  |
| Total Consumer Spending               | \$1B      | \$7.5B    | \$16.9B   |
| 2021 Households                       | 42,427    | 255,475   | 569,407   |
| Average Home Value                    | \$571,941 | \$672,721 | \$703,247 |

### For further information, kindly contact exclusive agents:

**DAPHNE ZHOU-CHAN, COO & President** 

daphnec@harvestinternational.net

516.326.8200

DE

**CHARLES CHAN, CEO** 

charlesc@harvestinternational.net

516.326.8223



### **DEMOGRAPHICS**







\$43,860

Median







#### 3 Mile

#### **ABSOLUTE POPULATION**



#### HOUSEHOLD INCOME



#### CONSUMER SPENDING



#### 5 Mile

# **ABSOLUTE POPULATION**











### For further information, kindly contact exclusive agents:

#### **DAPHNE ZHOU-CHAN, COO & President**

daphnec@harvestinternational.net

516.326.8200

### **CHARLES CHAN, CEO**

charlesc@harvestinternational.net

516.326.8223





For further information, kindly contact exclusive agents:

**DAPHNE ZHOU-CHAN, COO & President** 

daphnec@harvestinternational.net

516.326.8200

**CHARLES CHAN, CEO** 

charlesc@harvestinternational.net

516.326.8223