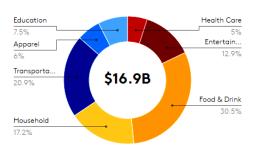

#### **NEIGHBORHOOD MAP**

| MOGRAPHICS                            | 1 Mile    | 3 Mile    | 5 Mile    |
|---------------------------------------|-----------|-----------|-----------|
| 2021 Population                       | 120,460   | 737,387   | 1,599,092 |
| 2021-2026 Projected Population Growth | 1.2%      | -1.8%     | -2.2%     |
| Median Age                            | 43.8      | 40.5      | 39.8      |
| College Degree + Higher               | 18%       | 27%       | 30%       |
| Daytime Employees                     | 41,671    | 159,272   | 368,602   |
| Total Businesses5,044                 | 5,044     | 19,571    | 43,600    |
| Average Household Income              | \$66,040  | \$89,491  | \$93,528  |
| Median Household Income               | \$42,860  | \$66,137  | \$70,323  |
| Total Consumer Spending               | \$1B      | \$7.5B    | \$16.9B   |
| 2021 Households                       | 42,427    | 255,475   | 569,407   |
| Average Home Value                    | \$571,941 | \$672,721 | \$703,247 |

#### CONSUMER SPENDING