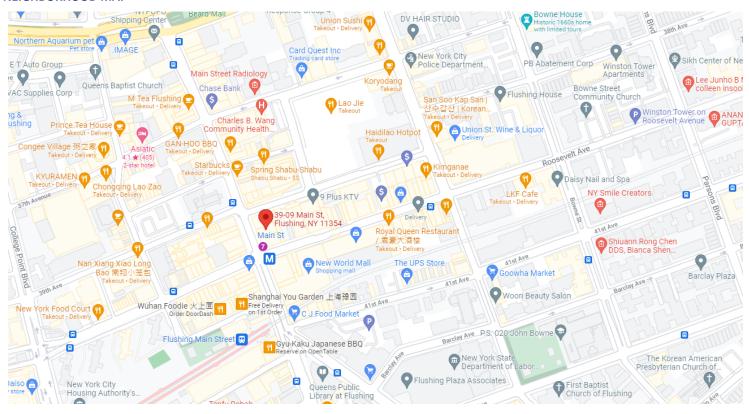

#### **NEIGHBORHOOD MAP**

| MOGRAPHICS                            | 1 Mile    | 3 Mile    | 5 Mile    |
|---------------------------------------|-----------|-----------|-----------|
| 2021 Population                       | 120,460   | 737,387   | 1,599,092 |
| 2021-2026 Projected Population Growth | 1.2%      | -1.8%     | -2.2%     |
| Median Age                            | 43.8      | 40.5      | 39.8      |
| College Degree + Higher               | 18%       | 27%       | 30%       |
| Daytime Employees                     | 41,671    | 159,272   | 368,602   |
| Total Businesses5,044                 | 5,044     | 19,571    | 43,600    |
| Average Household Income              | \$66,040  | \$89,491  | \$93,528  |
| Median Household Income               | \$42,860  | \$66,137  | \$70,323  |
| Total Consumer Spending               | \$1B      | \$7.5B    | \$16.9B   |
| 2021 Households                       | 42,427    | 255,475   | 569,407   |
| Average Home Value                    | \$571,941 | \$672,721 | \$703,247 |