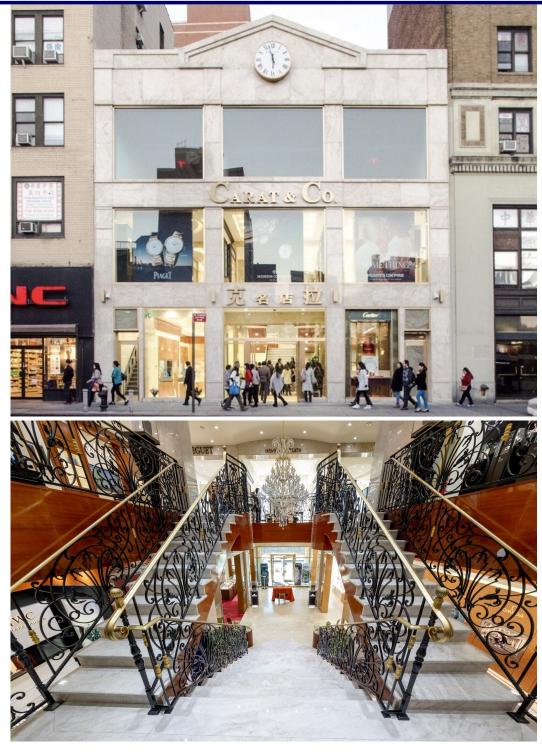

#### **FEATURES**

A world class high-end retail and showroom building with marble floors and luxury décor and ambiance

Totally rebuilt in 2015 from top to bottom with elevator and grand staircase

Store frontage: 46.5 feet

#### **HIGHLIGHTS**

- Currently a high end watch and jewelry retail store with exquisite architectural detailing throughout
- In the heart of downtown Flushing, next to banks and other national retailers
- The third busiest pedestrian intersection in New York City
- High density and growing population
- Strong local economy
- Good for investor or user
- Has unused air right for further development.

#### **Grand Staircase**

# **Grand Foyer**