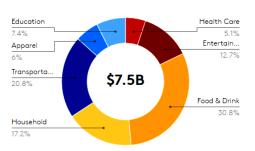

#### **NEIGHBORHOOD MAP**

| MOGRAPHICS                            | 1 Mile    | 3 Mile    | 5 Mile    |
|---------------------------------------|-----------|-----------|-----------|
| 2021 Population                       | 120,460   | 737,387   | 1,599,092 |
| 2021-2026 Projected Population Growth | 1.2%      | -1.8%     | -2.2%     |
| Median Age                            | 43.8      | 40.5      | 39.8      |
| College Degree + Higher               | 18%       | 27%       | 30%       |
| Daytime Employees                     | 41,671    | 159,272   | 368,602   |
| Total Businesses5,044                 | 5,044     | 19,571    | 43,600    |
| Average Household Income              | \$66,040  | \$89,491  | \$93,528  |
| Median Household Income               | \$42,860  | \$66,137  | \$70,323  |
| Total Consumer Spending               | \$1B      | \$7.5B    | \$16.9B   |
| 2021 Households                       | 42,427    | 255,475   | 569,407   |
| Average Home Value                    | \$571,941 | \$672,721 | \$703,247 |

#### CONSUMER SPENDING