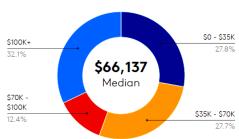

#### **NEIGHBORHOOD MAP**

| MOGRAPHICS                            | 1 Mile    | 3 Mile    | 5 Mile    |
|---------------------------------------|-----------|-----------|-----------|
| 2021 Population                       | 120,460   | 737,387   | 1,599,092 |
| 2021-2026 Projected Population Growth | 1.2%      | -1.8%     | -2.2%     |
| Median Age                            | 43.8      | 40.5      | 39.8      |
| College Degree + Higher               | 18%       | 27%       | 30%       |
| Daytime Employees                     | 41,671    | 159,272   | 368,602   |
| Total Businesses5,044                 | 5,044     | 19,571    | 43,600    |
| Average Household Income              | \$66,040  | \$89,491  | \$93,528  |
| Median Household Income               | \$42,860  | \$66,137  | \$70,323  |
| Total Consumer Spending               | \$1B      | \$7.5B    | \$16.9B   |
| 2021 Households                       | 42,427    | 255,475   | 569,407   |
| Average Home Value                    | \$571,941 | \$672,721 | \$703,247 |

#### HOUSEHOLD INCOME