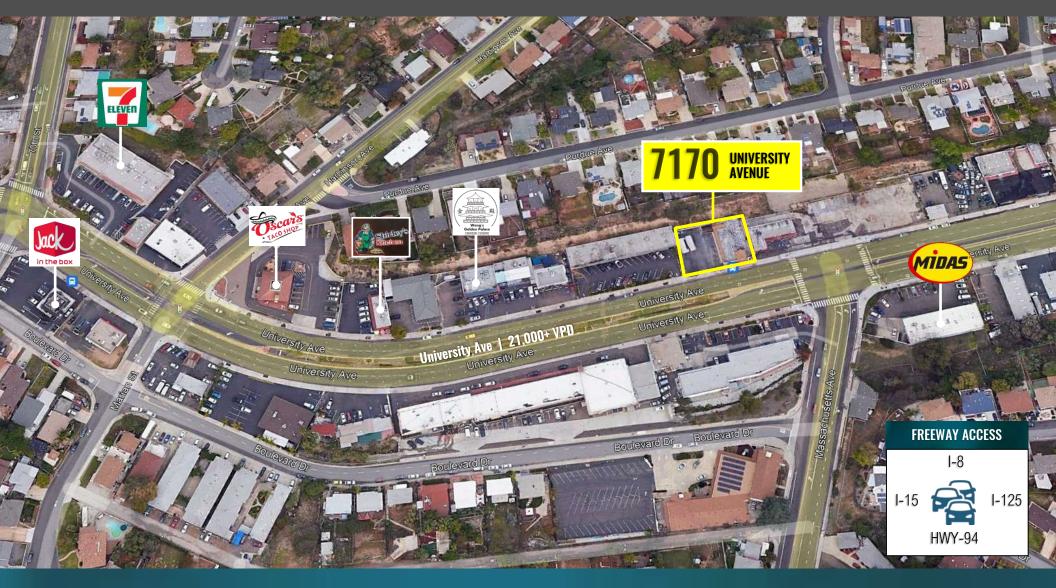

# site aerial

### **SIGNAGE**

- Great Signage Visibility on University Avenue
- Traffic Counts: 21,000+ Cars Per Day

### **ACCESSIBILITY**

• Easy Access to Hwy 94, 125, I-8 & I-15