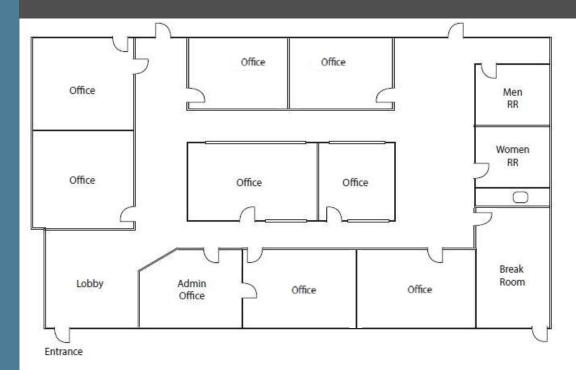

y



## **ZONING**

• CFD-MU in the City of La Mesa with Many Potential Uses



### **ACCESSIBILITY**

• Easy Access to Hwy 94, 125, I-8 & I-15



#### **PRICING**

• Lease Rate: \$2.00/SF + NNN

• Asking Price: \$1,600,000



| DEMOGRAPHICS            | 1 MILE   | 3 MILE   | 5 MILE    |
|-------------------------|----------|----------|-----------|
| POPULATION (2024)       | 23,528   | 205,819  | 516,461   |
| POPULATION (2029)       | 23,296   | 204,033  | 511,876   |
| AVG. HOUSEHOLD INCOME   | \$97,131 | \$95,103 | \$100,463 |
| AVERAGE AGE             | 38.3     | 35.8     | 36.9      |
| CONSUMER SPENDING       | \$300 M+ | \$2.4 B+ | \$6.2 B+  |
| TOTAL BUSINESSES        | 1,089    | 8,947    | 19,905    |
| TOTAL DAYTIME EMPLOYEES | 6,779    | 61,099   | 142,419   |

# floor plan



Floor Plan Not Fit to Scale; For Reference Purposes Only.



# site aerial



### MARTIN F. ALFARO

Associate Vice President (858) 598-2890 Martin@PacificCoastCommercial.com Lic. 01230078

## OFFICE (619) 469-3600

10721 Treena Street, Suite 200 San Diego, CA 92131 www.PacificCoastCommercial.com Lic. 01209930

The information contained herein has been given to us by the owner of the property or other sources we deem reliable, we have no reason to doubt it's accuracy, but we do not guarantee it. All information including zoning, financials, leases, square footage, permits and use should be verified during due diligence and prior to completing a transaction.





# location & surrounding retail



### MARTIN F. ALFARO

Associate Vice President (858) 598-2890 Martin@PacificCoastCommercial.c