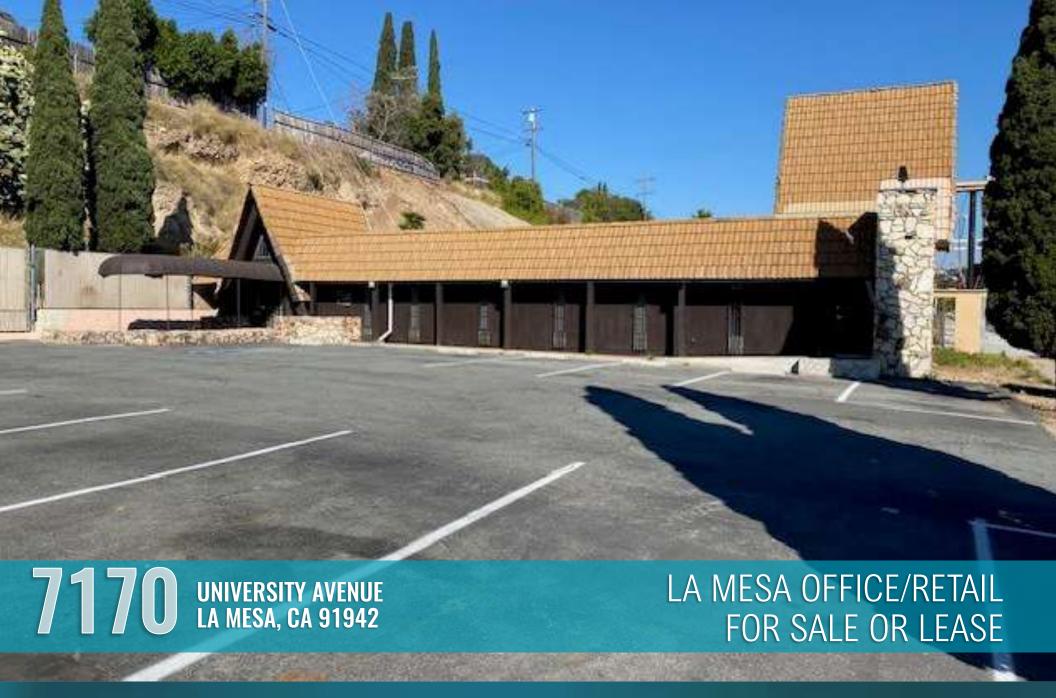

### **PROPERTY OVERVIEW**

Approximate 3,412 SF Office/Retail Building

### **LOT SIZE**

- Approximate 14,526 SF
- Outstanding Private Parking Lot

### **SIGNAGE**

- Great Signage Visibility on University Avenue
- Traffic Counts: 21,000+ Cars Per Day