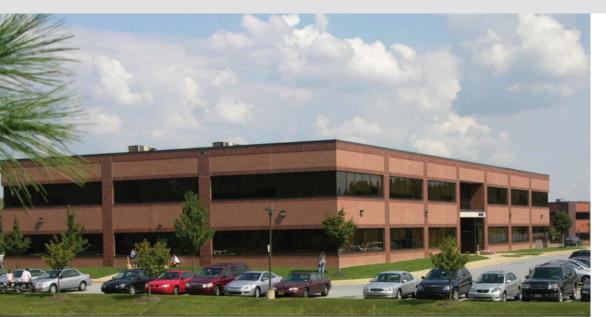

#### **Property Information**

Set in a corporate campus, the property features masonry construction, ample parking, and easy access with nearby shopping, dining, and entertainment options. This full-service property offers on-site maintenance, property management, and janitorial services. Convenient location in Newark, Delaware, with excellent accessibility with its proximity to Route 40, Route 896 and I-95.

#### **Current Availabilities**

Biddle Building/200 Biddle Ave:

- First Floor: +/- 2,826 RSF Shell (Suite 101)
- First Floor: +/- 850 SF (Suite 103)
- First Floor: +/- 3,576 SF (Suite 111)
- Second Floor: +/- 1,862 RSF Finished Office (Suite 202)
- Second Floor: +/-1,400 RSF (Suite 211)