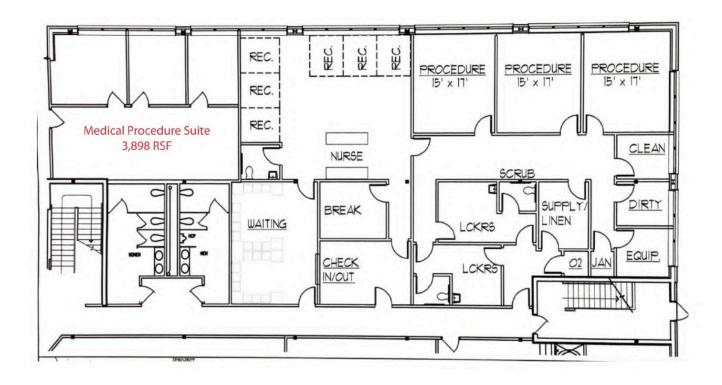

#### David R. Morrison, CCIM

o: 302 221 7226 e: davemorrison@emoryhill.com

For Lease - 1st Floor (Medical Procedure Suite) - +/- 3,898 SF

😲 10 Corporate Circle, Ste 100, New Castle, DE 19720

302 322 9500

David R. Morrison, CCIM