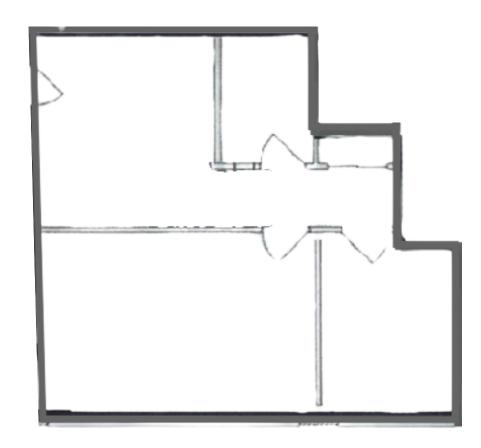

#### **Current Availabilities**

Biddle Building/200 Biddle Ave:

- First Floor: +/- 2,826 RSF Shell (Suite 101)
- First Floor: +/- 850 SF (Suite 103)
- First Floor: +/- 3,576 SF (Suite 111)
- Second Floor: +/- 1,862 RSF Finished Office (Suite 202)
- Second Floor: +/-1,400 RSF (Suite 211)

**David R. Morrison, CCIM** 

o: 302 221 7226 e: davemorrison@emoryhill.com

For Lease - 1st Floor (Suite 103) - 850 +/- SF

😲 10 Corporate Circle, Ste 100, New Castle, DE 19720

302 322 9500