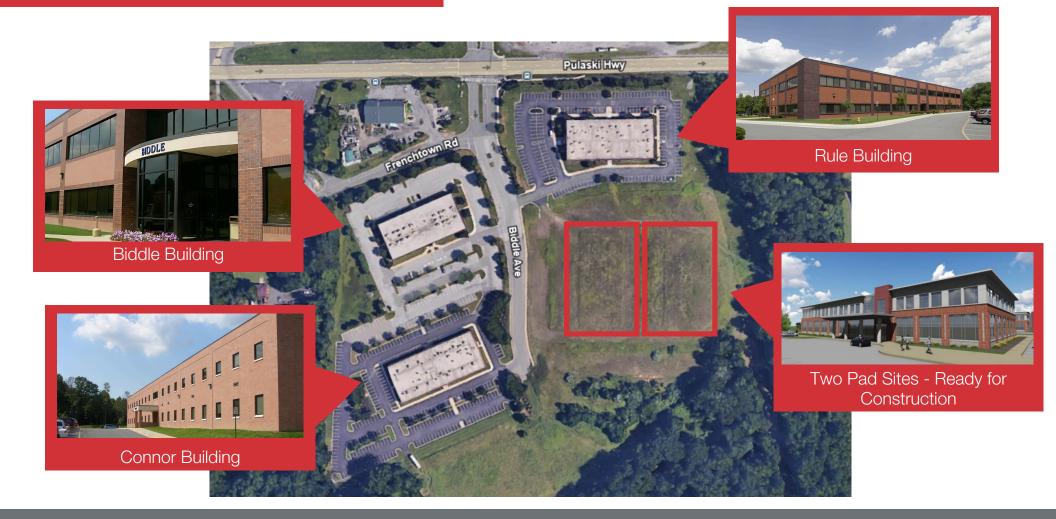

#### **Current Availabilities**

Biddle Building/200 Biddle Ave:

- First Floor: +/- 2,826 RSF Shell (Suite 101)
- First Floor: +/- 850 SF (Suite 103)
- First Floor: +/- 3,576 SF (Suite 111)
- Second Floor: +/- 1,862 RSF Finished Office (Suite 202)
- Second Floor: +/-1,400 RSF (Suite 211)

#### Connor Building/300 Biddle Ave:

• Second Floor: +/- 3,917 SF (Suite 102)

Rule Building/100 Biddle Avenue:

- First Floor: +/- 5,735 SF (Suite 101B)
- First Floor: +/- 830 RSF Finished Office (Suite 125)
- First Floor: +/- 3,898 RSF Finished (Medical Procedure Suite)
- Second Floor: +/-2,625 RSF (Suite 200)
- Second Floor: +/- 2,150 RSF Unfinished (Suite 203)
- Second Floor: +/- 4,160 RSF Unfinished (Suite 206)

#### Pad Sites:

- 2 Pad Sites ready for construction of 50,000 +/- SF buildings
- Land Sale Only, Build-to-Suite Lease or Build-to-Suit Sale

e: davemorrison@emoryhill.com

0 10 Corporate Circle, Ste 100, New Castle, DE 19720 302 322 9500