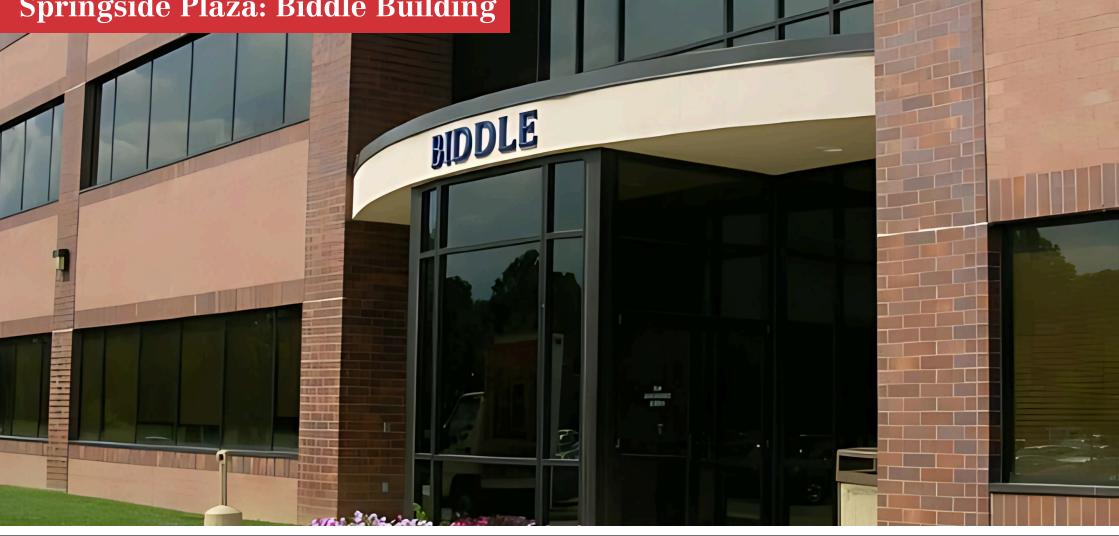

#### **Current Availabilities**

Biddle Building/200 Biddle Ave:

- First Floor: +/- 2,826 RSF Shell (Suite 101)
- First Floor: +/- 850 SF (Suite 103)
- First Floor: +/- 3,576 SF (Suite 111)
- Second Floor: +/- 1,862 RSF Finished Office (Suite 202)
- Second Floor: +/-1,400 RSF (Suite 211)