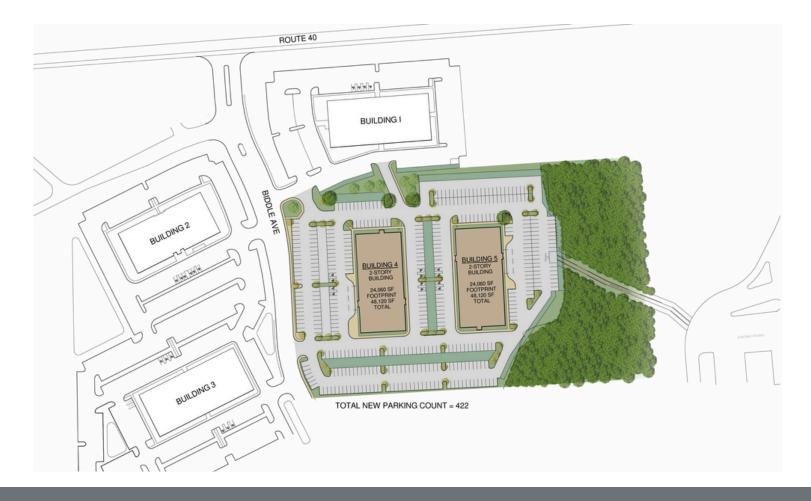

#### Pad Sites:

- 2 Pad Sites ready for construction of 50,000 +/- SF buildings
- Land Sale Only, Build-to-Suite Lease or Build-to-Suit Sale

e: davemorrison@emoryhill.com

0 10 Corporate Circle, Ste 100, New Castle, DE 19720 302 322 9500

### **Springside Plaza - Pad Sites**

- Two pad sites ready for construction
- Approved for two 50,000 SF office buildings
- Available as Land Sale Only, Build-to-Suite Lease or Build-to-Suit Sale

? 10 Corporate Circle, Ste 100, New Castle, DE 19720