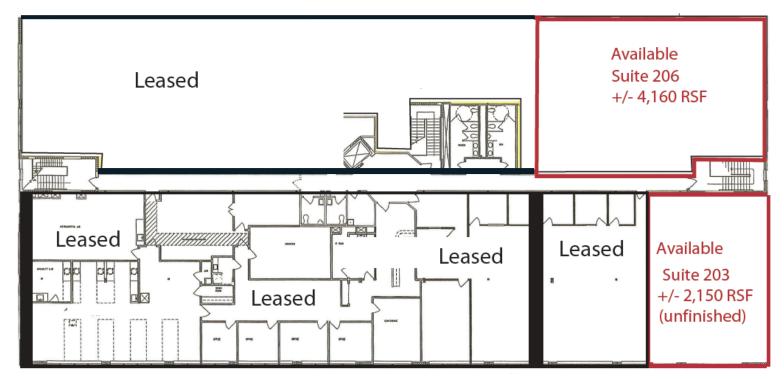

#### David R. Morrison, CCIM

o: 302 221 7226 e: davemorrison@emoryhill.com

For Lease - 2nd Floor

- Suite 203 +/- 2,150 SF Unfinished
- Suite 206 +/- 4,160 SF Unfinished

? 10 Corporate Circle, Ste 100, New Castle, DE 19720