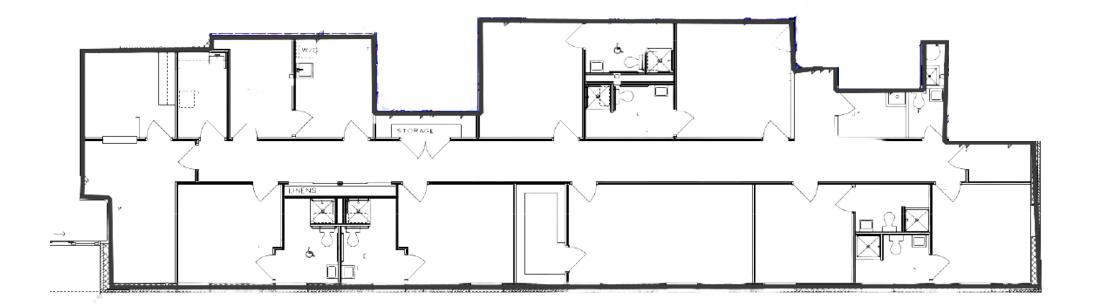

#### **Current Availabilities**

Biddle Building/200 Biddle Ave:

- First Floor: +/- 2,826 RSF Shell (Suite 101)
- First Floor: +/- 850 SF (Suite 103)
- First Floor: +/- 3,576 SF (Suite 111)
- Second Floor: +/- 1,862 RSF Finished Office (Suite 202)
- Second Floor: +/-1,400 RSF (Suite 211)

#### Connor Building/300 Biddle Ave:

• Second Floor: +/- 3,917 SF (Suite 102)

Rule Building/100 Biddle Avenue:

- First Floor: +/- 5,735 SF (Suite 101B)
- First Floor: +/- 830 RSF Finished Office (Suite 125)
- First Floor: +/- 3,898 RSF Finished (Medical Procedure Suite)
- Second Floor: +/-2,625 RSF (Suite 200)
- Second Floor: +/- 2,150 RSF Unfinished (Suite 203)
- Second Floor: +/- 4,160 RSF Unfinished (Suite 206)