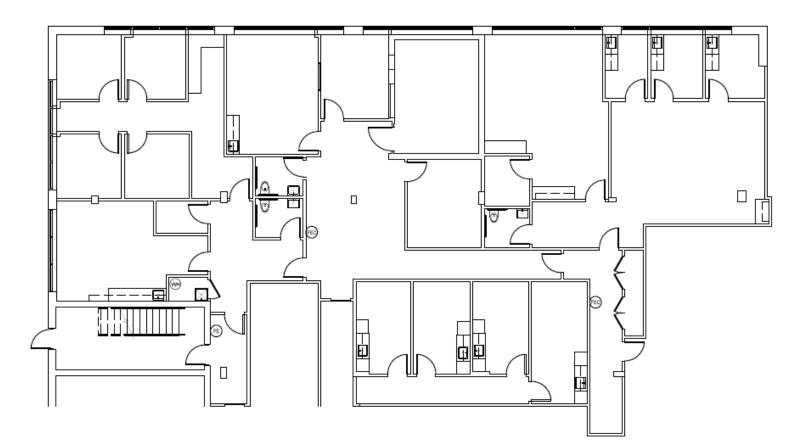

#### Connor Building/300 Biddle Ave:

• Second Floor: +/- 3,917 SF (Suite 102)

Rule Building/100 Biddle Avenue:

- First Floor: +/- 5,735 SF (Suite 101B)
- First Floor: +/- 830 RSF Finished Office (Suite 125)
- First Floor: +/- 3,898 RSF Finished (Medical Procedure Suite)
- Second Floor: +/-2,625 RSF (Suite 200)
- Second Floor: +/- 2,150 RSF Unfinished (Suite 203)
- Second Floor: +/- 4,160 RSF Unfinished (Suite 206)

o: 302 221 7226 e: davemorrison@emoryhill.com

For Lease - 2nd Floor (Suite 200) - +/- 2,625 SF

😢 10 Corporate Circle, Ste 100, New Castle, DE 19720

302 322 9500

#### David R. Morrison, CCIM

o: 302 221 7226 e: davemorrison@emoryhill.com

For Lease - 2nd Floor

- Suite 203 +/- 2,150 SF Unfinished
- Suite 206 +/- 4,160 SF Unfinished

? 10 Corporate Circle, Ste 100, New Castle, DE 19720