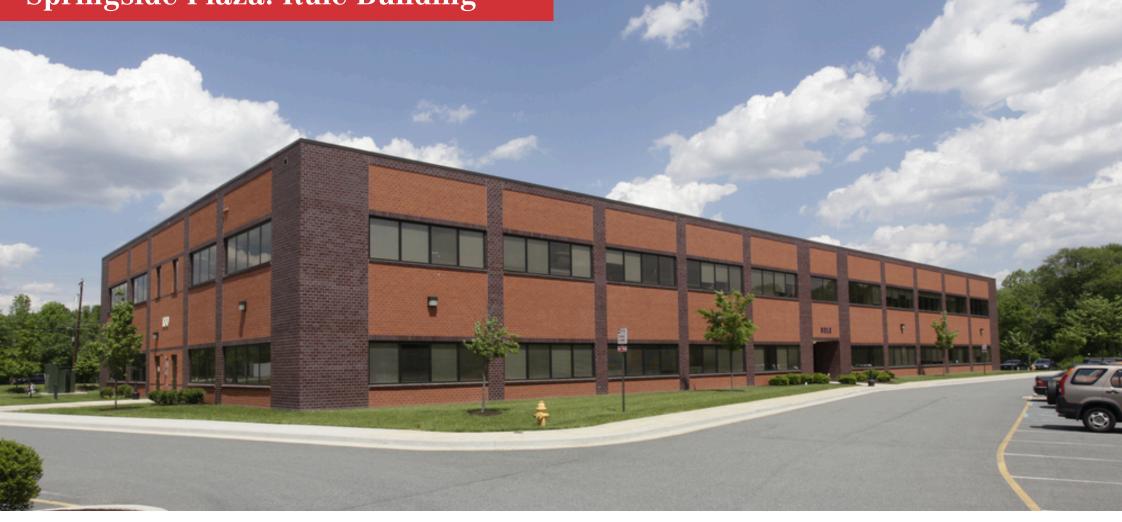

#### Connor Building/300 Biddle Ave:

• Second Floor: +/- 3,917 SF (Suite 102)

Rule Building/100 Biddle Avenue:

- First Floor: +/- 5,735 SF (Suite 101B)
- First Floor: +/- 830 RSF Finished Office (Suite 125)
- First Floor: +/- 3,898 RSF Finished (Medical Procedure Suite)
- Second Floor: +/-2,625 RSF (Suite 200)
- Second Floor: +/- 2,150 RSF Unfinished (Suite 203)
- Second Floor: +/- 4,160 RSF Unfinished (Suite 206)

● 10 Corporate Circle, Ste 100, New Castle, DE 19720

302 322 9500

David R. Morrison, CCIM

o: 302 221 7226 e: davemorrison@emoryhill.com

For Lease - 1st Floor (Suite 101B) - +/- 5,735 SF

? 10 Corporate Circle, Ste 100, New Castle, DE 19720