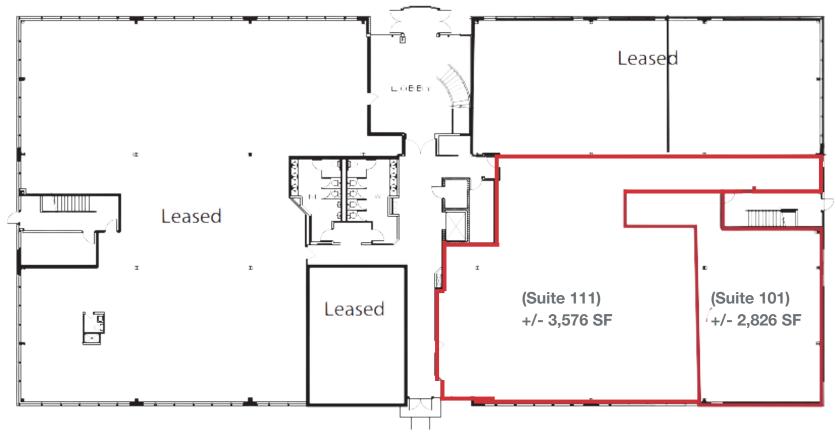

#### David R. Morrison, CCIM

o: 302 221 7226 e: davemorrison@emoryhill.com

For Lease - 1st Floor (Suite 101) - +/- 2,826 RSF For Lease - 1st Floor (Suite 111) - +/- 3,576 SF

♀ 10 Corporate Circle, Ste 100, New Castle, DE 19720