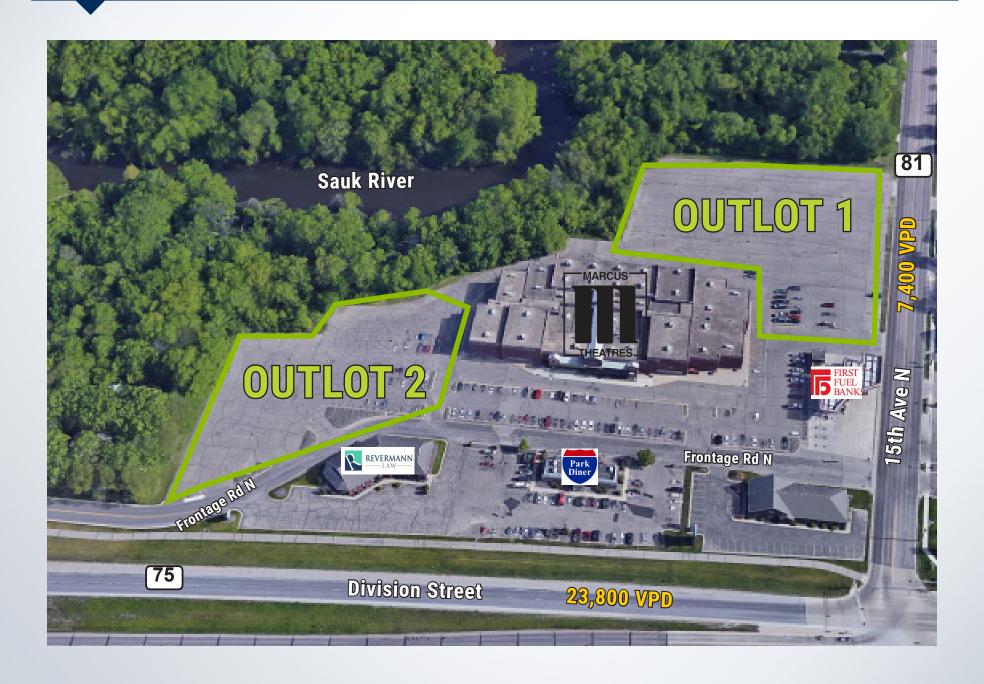

| TRAFFIC COUNTS  | VPD    |
|-----------------|--------|
| Division Street | 23,800 |
| 15th Avenue N   | 7,400  |

### **AERIAL VIEW**