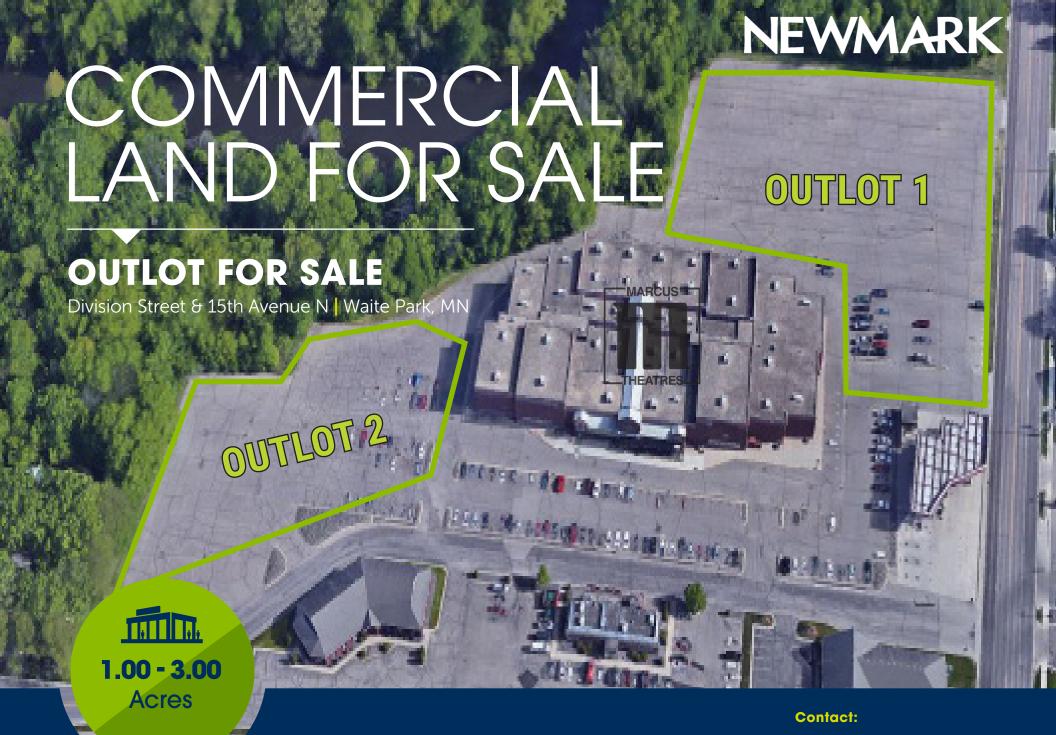

# PROPERTY HIGHLIGHTS

- Marcus Theatre outlot for sale
- 1.00 acres to 3.00 acres available
- Zoned B-2 General Commercial
- Excellent visibility and access to Division Street
- Strong area demographics and traffic counts

| SITE FEATURES |                                                  |
|---------------|--------------------------------------------------|
| Location      | 1533 Frontage Road North<br>Waite Park, MN 56387 |
| Site Size     | 1.00 Acres to 3.00 Acres                         |
| Sale Price    | Negotiable                                       |