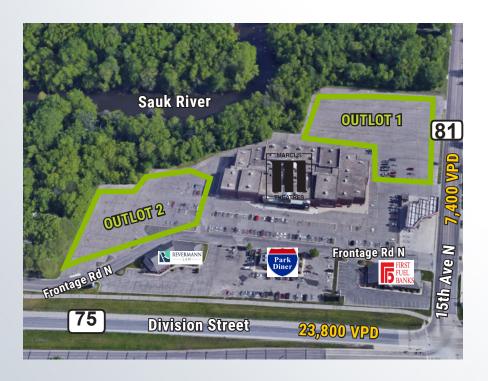

| TRAFFIC COUNTS  | VPD    |
|-----------------|--------|
| Division Street | 23,800 |
| 15th Avenue N   | 7,400  |

### **AERIAL VIEW**