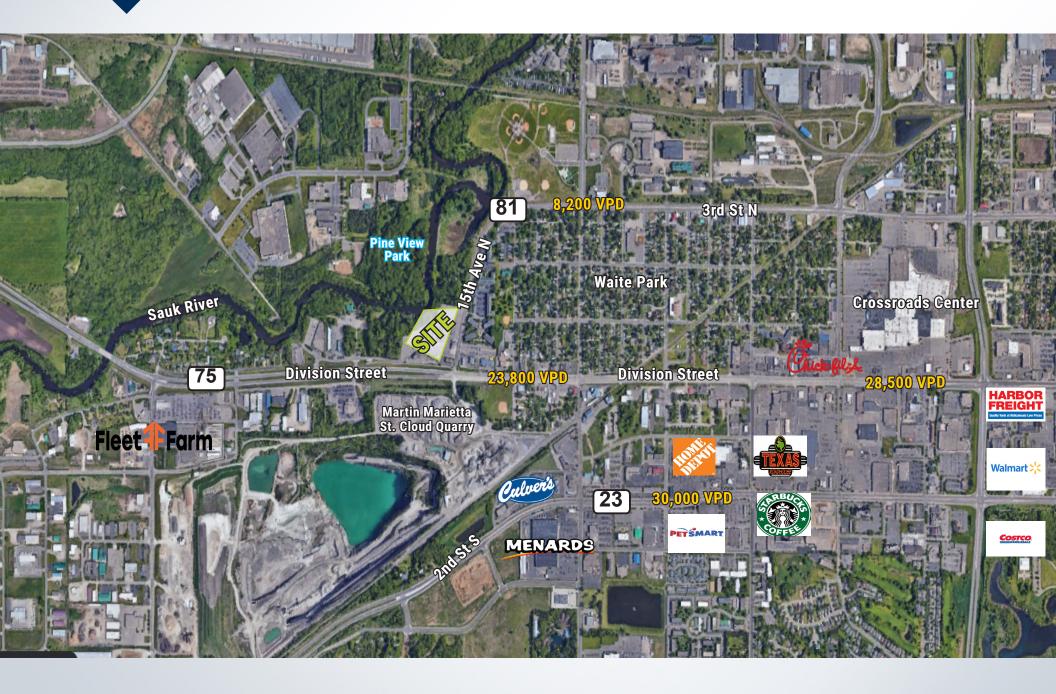

|
|---------------|--------------------------------------------------|
| Location      | 1533 Frontage Road North<br>Waite Park, MN 56387 |
| Site Size     | 1.00 Acres to 3.00 Acres                         |
| Sale Price    | Negotiable                                       |



| DEMOGRAPHICS       | 1 MILE   | 3 MILES  | 5 MILES  |
|--------------------|----------|----------|----------|
| Population         | 4,094    | 37,042   | 100,737  |
| Households         | 1,961    | 15,595   | 39,218   |
| Avg. HH Income     | \$38,154 | \$51,150 | \$52,264 |
| Daytime Population | 6,475    | 48,091   | 52,222   |



| TRAFFIC COUNTS  | VPD    |
|-----------------|--------|
| Division Street | 23,800 |
| 15th Avenue N   | 7,400  |

### **AERIAL VIEW**



## TRADE AREA



#### ABOUT NEWMARK

Newmark is one of the world's leading commercial real estate advisory firms. Together with London-based partner Knight Frank and independently-owned offices, NKF's 16,000 professionals operate from approximately 430 offices in established and emerging property markets on six continents.

### OUR NATIONAL RETAIL ADVISORY SERVICE OFFERS:

- Specialized Expertise Geared Specifically Toward Retailers
- National and Global Reach
- The Largest Breadth of Services in the Industry
- Vision that Provides a Highly Strategic,
  Consultative Approach
- Solutions Beyond the Storefront, Extending Across all Property Types



#### FOR MORE INFORMATION, CONTACT:

**Jen Helm**, CCIM Managing Director 612.430.9943 | jen.helm@nmrk.com

# NEWMARK

100 South Fifth Street, Suite 2150 Minne