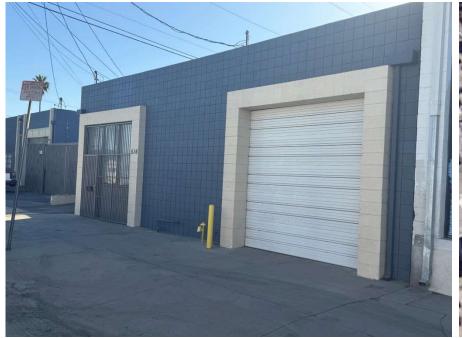

## **PROPERTY FEATURES:**

- An approx. 4,400 SF Industrial Single Tenant Building on an approx. 5,721 SF Lot
- Minutes from the Ports of Los Angeles & Long Beach
- Concrete Construction
- New Refurbishment in 2023
- Easy Access to Pacific Coast Highway
- Next to the 110, 710, and 405 Freeways
- Ground Level Door
- 12' Clearance
- 100 Amps & 240 Volts (Owner can increase Amps)
- Zoned LAM2
- Term 5-10 Years