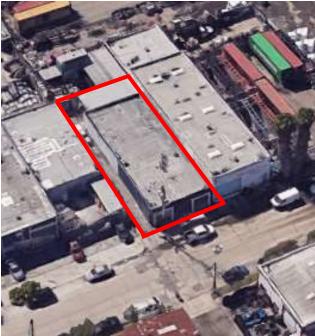

## **PROPERTY FEATURES:**

- An approx. 4,400 SF Industrial Single Tenant Building on an approx. 5,721 SF Lot
- Minutes from the Ports of Los Angeles & Long Beach
- Concrete Construction
- New Refurbishment in 2023
- Easy Access to Pacific Coast Highway
- Next to the 110, 710, and 405 Freeways
- Ground Level Door
- 12' Clearance
- 100 Amps & 240 Volts (Owner can increase Amps)
- Zoned LAM2
- Term 5-10 Years