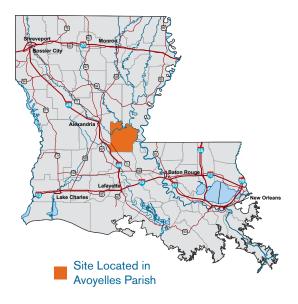

# **Avoyelles Parish Port Site**

170 Honey Bee Road Simmesport, LA 71369

#### **NEAREST MSA:**

Baton Rouge

Population: 825,478 Distance: 2.1 miles

Alexandria

Population: 154,872 Distance: 32.8 miles