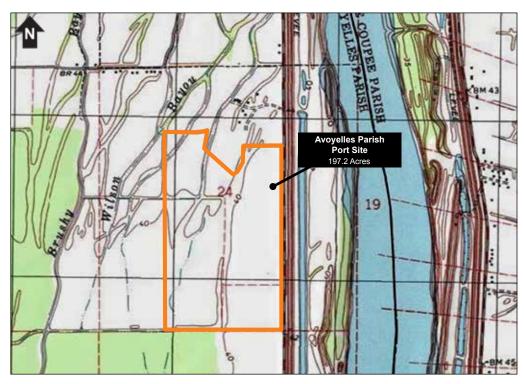

# **Avoyelles Parish Port Site**

170 Honey Bee Road Simmesport, LA 71369

#### **ACRES AVAILABLE:**

197.2 Acres\*

### **COORDINATES:**

30.95599, -91.817358