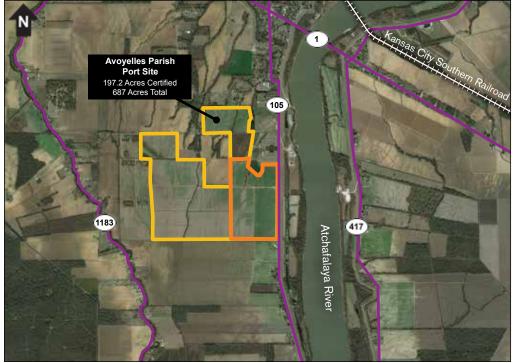

# **Avoyelles Parish Port Site**

170 Honey Bee Road Simmesport, LA 71369

#### **ACRES AVAILABLE:**

197.2 Acres\*

#### **HIGHWAY:**

LA-105

Distance: Adjacent to Site

Kansas City Southern Railroad

Distance: 2.0 miles

# PORT:

Avoyelles Parish Port Distance: Adjacent to Site

FIND OUT MORE: OpportunityLouisiana.com

800.450.8115