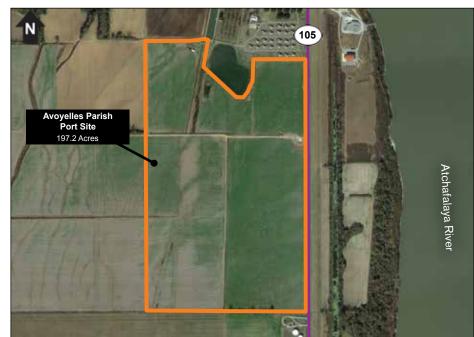

# **Avoyelles Parish Port Site**

170 Honey Bee Road Simmesport, LA 71369

#### **ACRES AVAILABLE:**

197.2 Acres\*

### **COORDINATES:**

30.95599, -91.817358

#### **HIGHWAY:**

LA-105

Distance: Adjacent to Site

Kansas City Southern Railroad

Distance: 2.0 miles

# PORT:

Avoyelles Parish Port Distance: Adjacent to Site

FIND OUT MORE: OpportunityLouisiana.com

800.450.8115