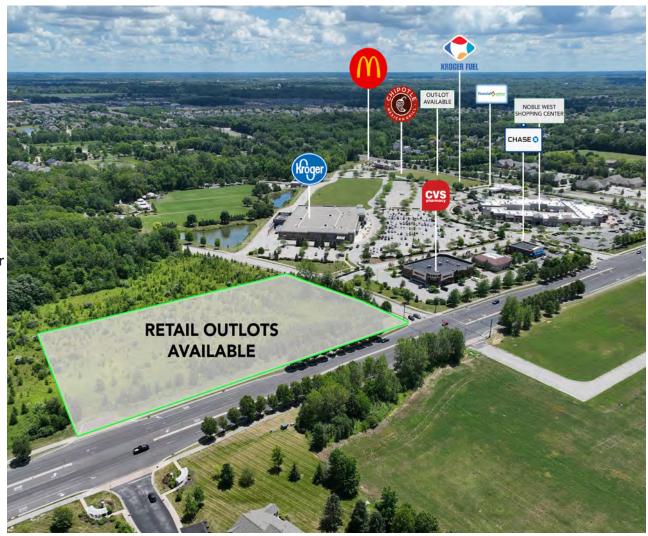

# NOBLE WEST RETAIL OUTLOTS Noblesville, IN 46062

Availability: Mutliple Retail Outlots

Asking Rent: Market

Lease Type: Negotiable

### PROPERTY HIGHLIGHTS

Adjacent to Kroger Grocery Anchored Retail Center

- Kroger Currently Expanding to 120,000 SF
- New Kroger Fuel Center (2024)
- New Chipotle (2024)
- High Income Demographics
- Average Household Income: \$164,000+ (1 Mile)
- Strong Traffic Counts: 50,000 Cars/Day
- Multiple Points of Ingress & Egress