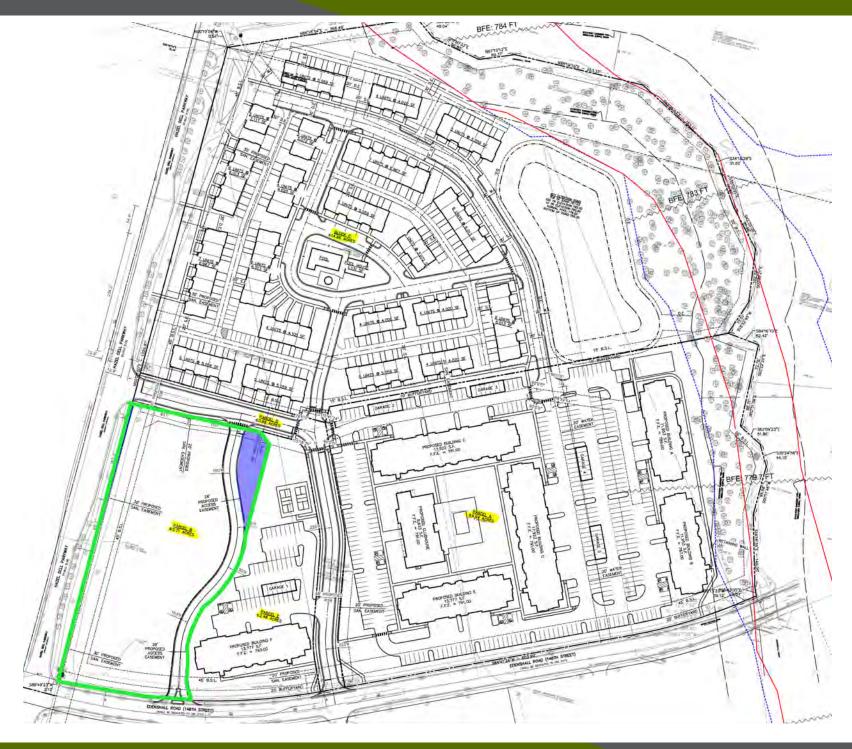

ger Fuel Center (2024)
- New Chipotle (2024)
- High Income Demographics
- Average Household Income: \$164,000+ (1 Mile)
- Strong Traffic Counts: 50,000 Cars/Day
- Multiple Points of Ingress & Egress



#### **DEMOGRAPHICS**

|                      | 1 Mile    | 3 Mile    | 5 Mile    |
|----------------------|-----------|-----------|-----------|
| Population           | 7,104     | 51,982    | 172,770   |
| Households           | 2,397     | 19,028    | 69,883    |
| Average House Income | \$208,713 | \$198,715 | \$145,889 |

BRYAN CHANDLER ECLIPSE REAL ESTATE 6402 Cornell Ave Indianapolis, IN 46220 P: 317.614.9402

bchandler@eclipsere.com

#### CONTACT INFO:

JOHN RISER RISER RETAIL GROUP 272 Medical Drive Carmel, IN 46032 P: 317.844.0700 jriser@riserretailgroup.com





## SITE PLAN