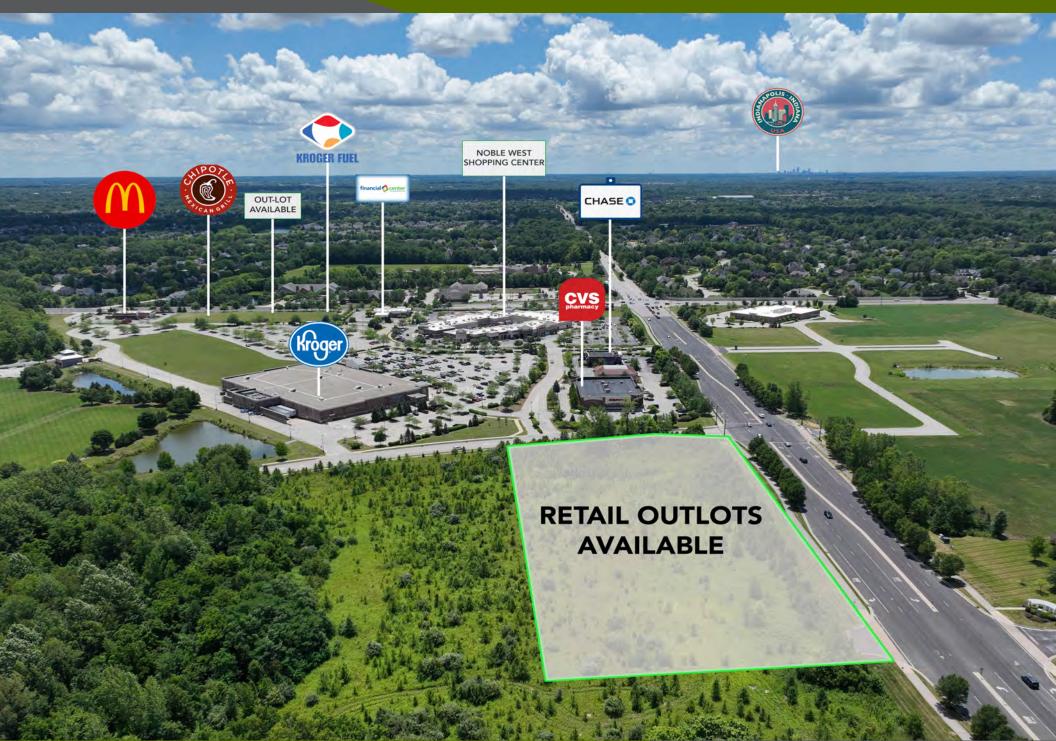

# NOBLE WEST RETAIL OUTLOTS Noblesville, IN 46062

Availability: Mutliple Retail Outlots

Asking Rent: Market

Lease Type: Negotiable

### PROPERTY HIGHLIGHTS

Adjacent to Kroger Grocery Anchored Retail Center

- Kroger Currently Expanding to 120,000 SF
- New Kroger Fuel Center (2024)
- New Chipotle (2024)
- High Income Demographics
- Average Household Income: \$164,000+ (1 Mile)
- Strong Traffic Counts: 50,000 Cars/Day
- Multiple Points of Ingress & Egress