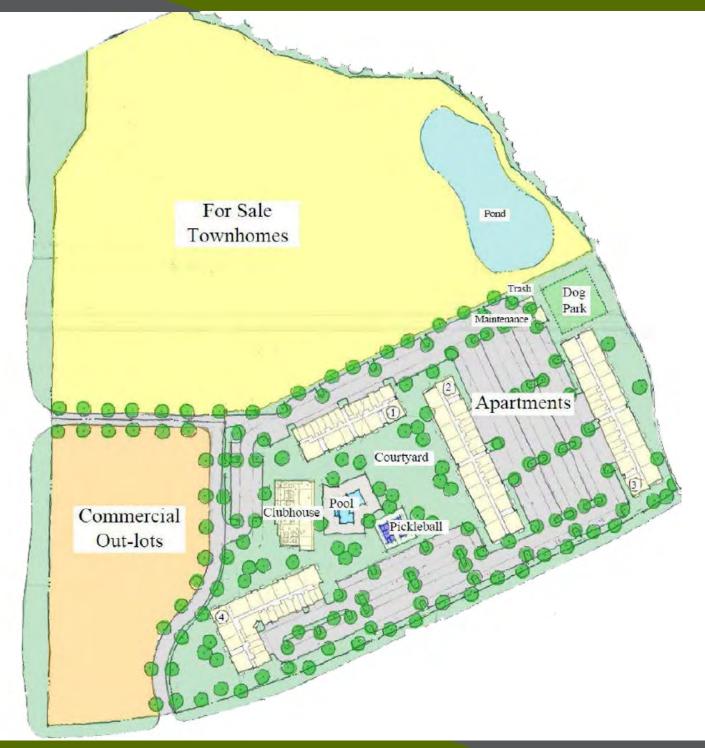

Kroger Fuel Center (2024)
- New Chipotle (2024)
- High Income Demographics
- Average Household Income: \$164,000+ (1 Mile)
- Strong Traffic Counts: 50,000 Cars/Day
- Multiple Points of Ingress & Egress



#### **DEMOGRAPHICS**

|                      | 1 Mile    | 3 Mile    | 5 Mile    |
|----------------------|-----------|-----------|-----------|
| Population           | 7,104     | 51,982    | 172,770   |
| Households           | 2,397     | 19,028    | 69,883    |
| Average House Income | \$208,713 | \$198,715 | \$145,889 |

BRYAN CHANDLER ECLIPSE REAL ESTATE 6402 Cornell Ave Indianapolis, IN 46220 P: 317.614.9402

bchandler@eclipsere.com

#### CONTACT INFO:

JOHN RISER RISER RETAIL GROUP 272 Medical Drive Carmel, IN 46032 P: 317.844.0700 jriser@riserretailgroup.com





## SITE PLAN