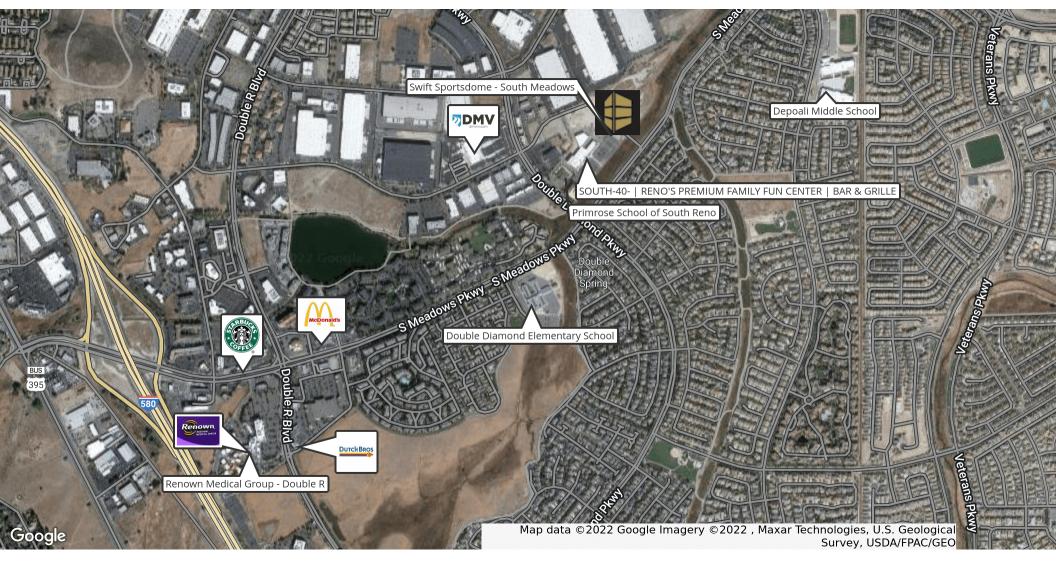

ion near I-580 and the new Veterans Extension
- - great site for retail or potential drive thru
- - PORTION OF APNs 163-240-17

#### **OFFERING SUMMARY**

| Sale Price:   | \$999,000                  |
|---------------|----------------------------|
| Lease Rate:   | \$72,000.00 per year (NNN) |
| Available SF: | 8,000 SF                   |
| Lot Size:     | 8,000 SF                   |

| DEMOGRAPHICS      | 0.5 MILES | 1 MILE   | 1.5 MILES |
|-------------------|-----------|----------|-----------|
| Total Households  | 1,165     | 4,130    | 7,823     |
| Total Population  | 2,591     | 9,143    | 17,098    |
| Average HH Income | \$85,022  | \$95,279 | \$100,479 |





# ADDITIONAL PHOTOS





### FOR SALE SOUTH MEADOWS PARKWAY LAND/PAD, RENO, NV



## SITE PLANS







# LOCATION MAP







# DEMOGRAPHICS MAP & REPORT

| POPULATION           | 0.5 MILES | 1 MILE   | 1.5 MILES |
|----------------------|-----------|----------|-----------|
| Total Population     | 2,591     | 9,143    | 17,098    |
| Average Age          | 39.9      | 40.3     | 41.6      |
| Average Age (Male)   | 38.8      | 39.4     | 41.2      |
| Average Age (Female) | 40.7      | 40.9     | 42.1      |
| HOUSEHOLDS & INCOME  | 0.5 MILES | 1 MILE   | 1.5 MILES |
| Total Households     | 1,165     | 4,130    | 7,823     |
| # of Persons per HH  | 2.2       | 2.2      | 2.2       |
|                      | 405 000   | ***      | ¢400.470  |
| Average HH Income    | \$85,022  | \$95,279 | \$100,479 |

\* Demographic data derived from 2020 ACS - US Census





## FOR SALE SOUTH MEADOWS PARKWAY LAND/PAD, R