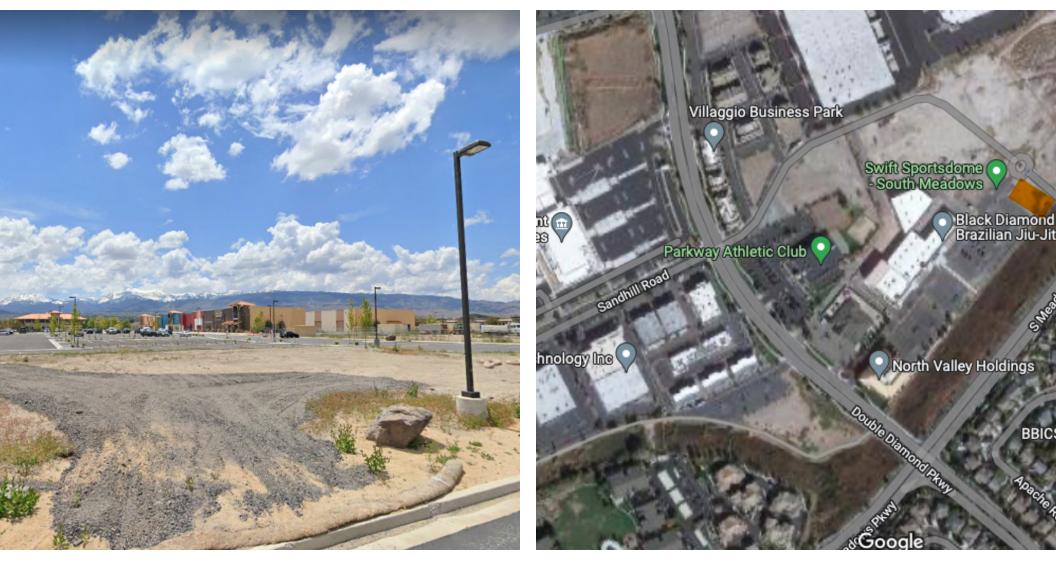

s the street from the new DMV and right next door to the new RENO SPORTS DOME
- - convenient location near I-580 and the new Veterans Extension
- - great site for retail or potential drive thru
- - PORTION OF APNs 163-240-17

#### **OFFERING SUMMARY**

| Sale Price:   | \$999,000                  |
|---------------|----------------------------|
| Lease Rate:   | \$72,000.00 per year (NNN) |
| Available SF: | 8,000 SF                   |
| Lot Size:     | 8,000 SF                   |

| DEMOGRAPHICS      | 0.5 MILES | 1 MILE   | 1.5 MILES |
|-------------------|-----------|----------|-----------|
| Total Households  | 1,165     | 4,130    | 7,823     |
| Total Population  | 2,591     | 9,143    | 17,098    |
| Average HH Income | \$85,022  | \$95,279 | \$100,479 |





# ADDITIONAL PHOTOS





### FOR SALE SOUTH MEADOWS PARKWAY LAND/PAD, RENO, NV



## SITE PLANS







# LOCATION MAP







# DEMOGRAPHICS MAP & REPORT

| POPULATION           | 0.5 MILES | 1 MILE   | 1.5 MILES |
|----------------------|-----------|----------|-----------|
| Total Population     | 2,591     | 9,143    | 17,098    |
| Average Age          | 39.9      | 40.3     | 41.6      |
| Average Age (Male)   | 38.8      | 39.4     | 41.2      |
| Average Age (Female) | 40.7      | 40.9     | 42.1      |
| HOUSEHOLDS & INCOME  | 0.5 MILES | 1 MILE   | 1.5 MILES |
| Total Households     | 1,165     | 4,130    | 7,823     |
| # of Persons per HH  | 2.2       | 2.2      | 2.2       |
|                      | 405 000   | ***      | ¢400.470  |
| Average HH Income    | \$85,022  | \$95,279 | \$100,479 |

\* Dem