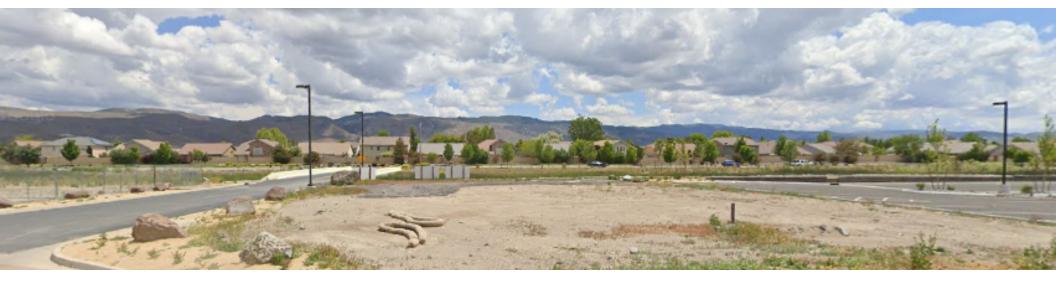

#### **PROPERTY DESCRIPTION**

Chase-Johnson Commercial is pleased to announce the opportunity to purchase or lease an 8000 sq ft PAD in South Meadows area of Reno NV. Great site for retail or potential drive thru.his pad could accommodate a multi-tenant building with a drive through, or a single-tenant, freestanding restaurant or numerous other uses. Located near the new DMV and right next to the new SWIFT SPORTS DOME in South Reno. Located near the intersection of South Meadows & Double Diamond Pkwy with close proximity to I-395 or Veterans Extensions.

#### **PROPERTY HIGHLIGHTS**

- located across the street from the new DMV and right next door to the new RENO SPORTS DOME
- - convenient location near I-580 and the new Veterans Extension
- - great site for retail or potential drive thru
- - PORTION OF APNs 163-240-17

### FOR SALE SOUTH MEADOWS PARKWAY LAND/PAD, RENO, NV