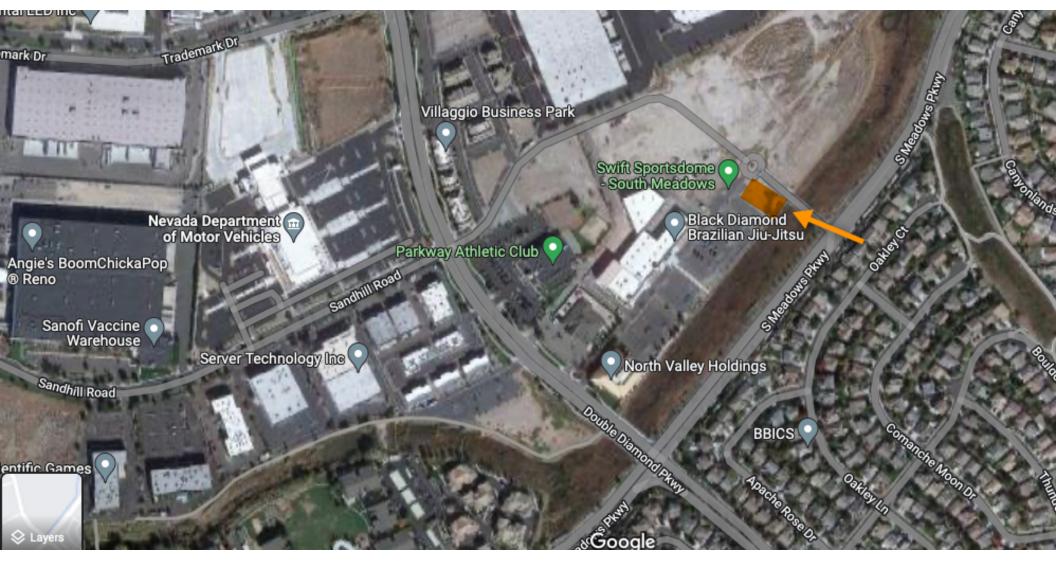

E
- - convenient location near I-580 and the new Veterans Extension
- - great site for retail or potential drive thru
- - PORTION OF APNs 163-240-17

#### **OFFERING SUMMARY**

| Sale Price:   | \$999,000                  |
|---------------|----------------------------|
| Lease Rate:   | \$72,000.00 per year (NNN) |
| Available SF: | 8,000 SF                   |
| Lot Size:     | 8,000 SF                   |

| DEMOGRAPHICS      | 0.5 MILES | 1 MILE   | 1.5 MILES |
|-------------------|-----------|----------|-----------|
| Total Households  | 1,165     | 4,130    | 7,823     |
| Total Population  | 2,591     | 9,143    | 17,098    |
| Average HH Income | \$85,022  | \$95,279 | \$100,479 |





# ADDITIONAL PHOTOS





### FOR SALE SOUTH MEADOWS PARKWAY LAND/PAD, RENO, NV



## SITE PLANS







# LOCATION MAP







# DEMOGRAPHICS MAP & REPORT

| POPULATION           | 0.5 MILES | 1 MILE   | 1.5 MILES |
|----------------------|-----------|----------|-----------|
| Total Population     | 2,591     | 9,143    | 17,098    |
| Average Age          | 39.9      | 40.3     | 41.6      |
| Average Age (Male)   | 38.8      | 39.4     | 41.2      |
| Average Age (Female) | 40.7      | 40.9     | 42.1      |
| HOUSEHOLDS & INCOME  | 0.5 MILES | 1 MILE   | 1.5 MILES |
| Total Households     | 1,165     | 4,130    | 7,823     |
| # of Persons per HH  | 2.2       | 2.2      | 2.2       |
|                      | 405 000   | ***      | ¢400.470  |
| Average HH Income    | \$85,022  | \$95,279 | \$100,479 |

\* Demographic data derived from 2020 ACS - US Census





## FOR SALE SOUTH MEADO