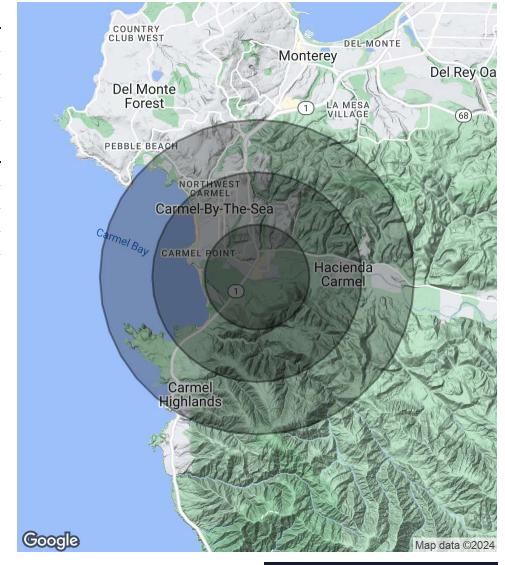

## 243 CROSSROADS BLVD CARMEL BY THE SEA, CA 93923

| Population           | 1 Mile | 2 Miles      | 3 Miles                               |
|----------------------|--------|--------------|---------------------------------------|
| Total Population     | 3,028  | 9,395        | 12,298                                |
| Average Age          | 53.2   | 58.3         | 59.8                                  |
| Average Age (Male)   | 53.1   | 58.6         | 59.8                                  |
| Average Age (Female) | 52.4   | 58.0         | 59.5                                  |
| Households & Income  | 1 Mile | 2 Miles      | 3 Miles                               |
|                      |        |              |                                       |
| Total Households     | 1,783  | 6,730        | 8,554                                 |
| # of Persons per HH  | 1,783  | 6,730<br>1.4 | 8,554<br>1.4                          |
|                      | , -    |              | · · · · · · · · · · · · · · · · · · · |

2020 American Community Survey (ACS)

Brian Bokman

650.566.2200 bbokman@bokmanrock.com Cheryl Beckel

949.973.5587 CBeckell1@gmail.com