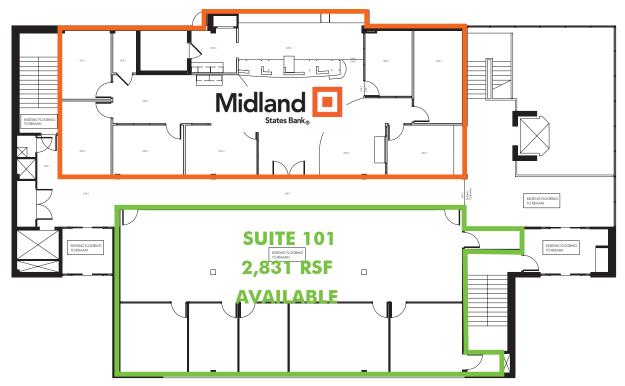

**OFFICE FOR LEASE** 

# 1700 N. ALPINE RD. **ROCKFORD, ILLINOIS**



### **PROPERTY FEATURES**

- + Available:
  - Third Floor: 1,823 SF
    First Floor: 2,831 SF
    Lower Level: 2,391 SF
- + First floor space with lobby exposure and Highcrest visibility
- + Three story 26,000 RSF office building
- + Located near well-known Edgebrook and Highcrest Shopping Centers with numerous restaurants and retailers
- + Attractive, professional office building with atrium lobby entrance
- + Monument signage available
- + Shared conference area and break room available to tenants
- + Plentiful parking with 5.11 spaces per 1,000 SF
- + Easy access and conveniently located at N. Alpine Rd. and Highcrest Rd.







### PHOTOS















### LOWER LEVEL FLOOR PLAN



#### **FIRST FLOOR PLAN**





### **THIRD FLOOR PLAN**







© 2024 CBRE, Inc. All rights reserved. This information has been obtained from sources believed reliable, but has not been verified for accuracy or completeness. You should conduct a careful, independent investigation of the property and verify all information. Any reliance on this information is solely at your own risk. CBRE and the CBRE logo are service marks of CBRE, Inc. All other marks displayed on this document are the property of their respective owners, and the use of such logos does not imply any affiliation with or endorsement of CBRE. Photos herein are the property of their respective owners. Use of these images without the express written consent of the owner is prohibited.