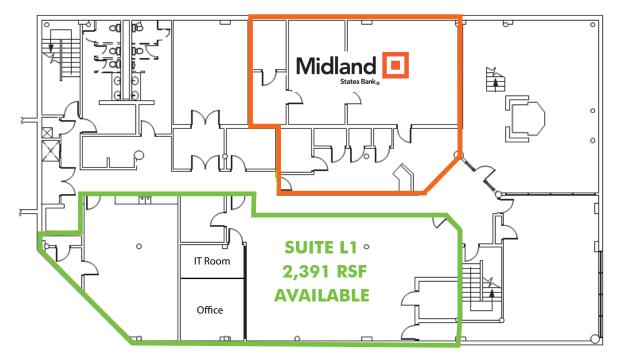

**OFFICE FOR LEASE** 

# 1700 N. ALPINE RD. **ROCKFORD, ILLINOIS**



### **PROPERTY FEATURES**

- + Available:
  - Third Floor: 1,823 SF
    First Floor: 2,831 SF
    Lower Level: 2,391 SF
- + First floor space with lobby exposure and Highcrest visibility
- + Three story 26,000 RSF office building
- + Located near well-known Edgebrook and Highcrest Shopping Centers with numerous restaurants and retailers
- + Attractive, professional office building with atrium lobby entrance
- + Monument signage available
- + Shared conference area and break room available to tenants
- + Plentiful parking with 5.11 spaces per 1,000 SF
- + Easy access and conveniently located at N. Alpine Rd. and Highcrest Rd.







### PHOTOS















### LOWER LEVEL FLOOR PLAN



#### **FIRST FLOOR PLAN**





### **THIRD FLOOR PLAN**







© 2024 CBRE, Inc. All rights reserved. This information has been obtained from sources believed reliable, but has not been verified for accuracy or completeness. You should conduct a careful, independent investigation of the property and verify all information. Any reliance on this information is solely at your own risk. CBRE and the CBRE logo are service marks of CBRE, Inc. All other marks displayed on this document are the property of their respective owners, and the use of such logos does not imply any affiliation with or endorsement of CBRE. Photos herein are the property of their respective owners. Use of these images without the express written consent of the owner is prohibited.