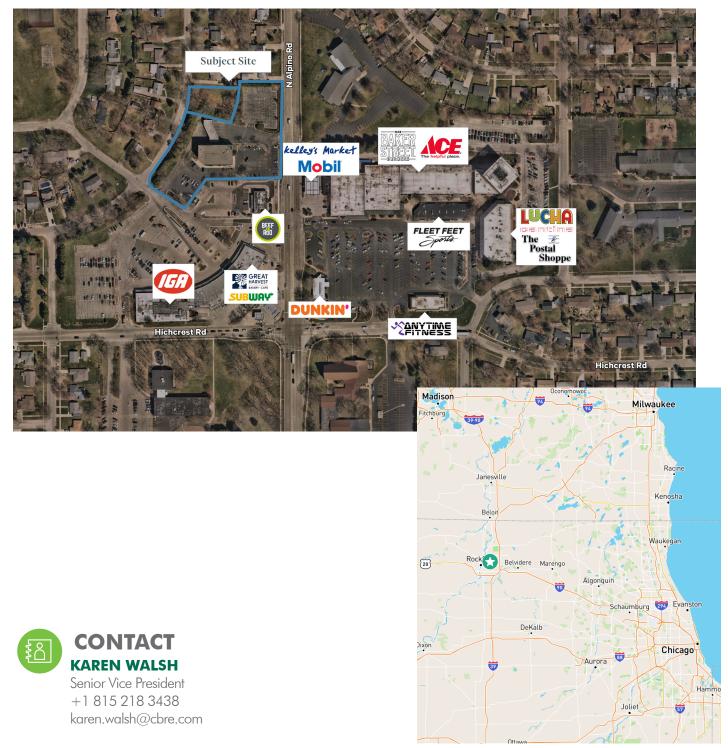

### **PROPERTY FEATURES**

- + Available:
  - Third Floor: 1,823 SF
    First Floor: 2,831 SF
    Lower Level: 2,391 SF
- + First floor space with lobby exposure and Highcrest visibility
- + Three story 26,000 RSF office building
- + Located near well-known Edgebrook and Highcrest Shopping Centers with numerous restaurants and retailers
- + Attractive, professional office building with atrium lobby entrance
- + Monument signage available
- + Shared conference area and break room available to tenants
- + Plentiful parking with 5.11 spaces per 1,000 SF
- + Easy access and conveniently located at N. Alpine Rd. and Highcrest Rd.