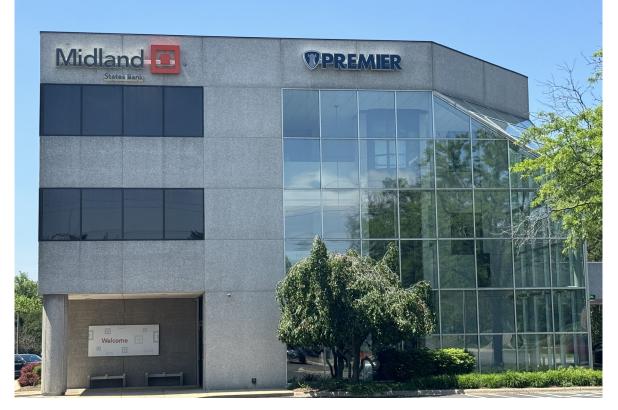

**OFFICE FOR LEASE** 

# 1700 N. ALPINE RD. **ROCKFORD, ILLINOIS**



### **PROPERTY FEATURES**

- + Available:
  - Third Floor: 1,823 SF
    First Floor: 2,831 SF
    Lower Level: 2,391 SF
- + First floor space with lobby exposure and Highcrest visibility
- + Three story 26,000 RSF office building
- + Located near well-known Edgebrook and Highcrest Shopping Centers with numerous restaurants and retailers
- + Attractive, professional office building with atrium lobby entrance
- + Monument signage available
- + Shared conference area and break room available to tenants
- + Plentiful parking with 5.11 spaces per 1,000 SF
- + Easy access and conveniently located at N. Alpine Rd. and Highcrest Rd.







### PHOTOS















### LOWER LEVEL FLOOR PLAN



#### **FIRST FLOOR PLAN**





### **THIRD FLOOR PLAN**







© 2024 CBRE, Inc. All rights reserved.