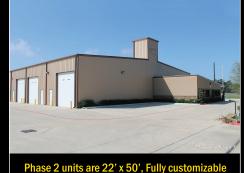

JEFF@JTLYNCHCO.COM • 4115 KREINHOP ROAD, SPRING, TEXAS 77388 • CONTACT US FOR MORE INFORMATION

- Phase 2 units are 22' x 50' (1,100 square feet)
- 20' clear height at the front of the unit and 24' at the back of the unit
- Overhead garage door is 14' x 14'
- Phase 2 has fire sprinkler system throughout
- Insulated roof, insulated walls and insulated garage door
- · Water and sanitary hook-ups to each unit
- 100 amp breaker panel (5 110v and 1 220v outlets)
- Motorized security gate with key fob entry, 24/7 access
- Clubhouse with conference table, TV, bathroom, refrigerator and sink
- Each unit has a 3 ton HVAC system, individually-metered power
- This property was not impacted by Hurricane Harvey