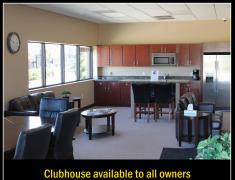

JEFF@JTLYNCHCO.COM • 4115 KREINHOP ROAD, SPRING, TEXAS 77388 • CONTACT US FOR MORE INFORMATION

- Phase 2 units are 22' x 50' (1,100 square feet)
- 20' clear height at the front of the unit and 24' at the back of the unit
- Overhead garage door is 14' x 14'
- Phase 2 has fire sprinkler system throughout
- Insulated roof, insulated walls and insulated garage door
- · Water and sanitary hook-ups to each unit
- 100 amp breaker panel (5 110v and 1 220v outlets)
- Motorized security gate with key fob entry, 24/7 access
- Clubhouse with conference table, TV, bathroom, refrigerator and sink
- Each unit has a 3 ton HVAC system, individually-metered power
- This property was not impacted by Hurricane Harvey