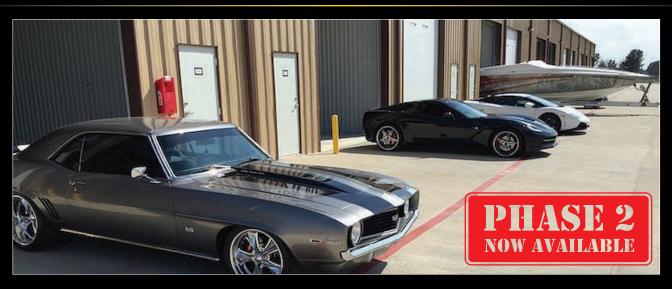

OWN INSTEAD OF RENT • THE ULTIMATE MAN-CAVE

1 (877) 589-2283

www.LuxuryWarehouseStorage.com

Our private community of warehouse condominium units is situated on 3.0 acres. Each unit provides secure and climate-controlled storage, ideal for classic & exotic cars, boats, RVs, business inventories and workshops for the hobbyist. Located in Spring, Texas, the facility conveniently serves the communities of Spring, Klein, Cypress, Tomball, The Woodlands and Montgomery County.

JEFF@JTLYNCHCO.COM • 4115 KREINHOP ROAD, SPRING, TEXAS 77388 • CONTACT US FOR MORE INFORMATION

- Phase 2 units are 22' x 50' (1,100 square feet)
- 20' clear height at the front of the unit and 24' at the back of the unit
- Overhead garage door is 14' x 14'
- Phase 2 has fire sprinkler system throughout
- Insulated roof, insulated walls and insulated garage door
- · Water and sanitary hook-ups to each unit
- 100 amp breaker panel (5 110v and 1 220v outlets)
- Motorized security gate with key fob entry, 24/7 access
- Clubhouse with conference table, TV, bathroom, refrigerator and sink
- Each unit has a 3 ton HVAC system, individually-metered power
- This property was not impacted by Hurricane Harvey