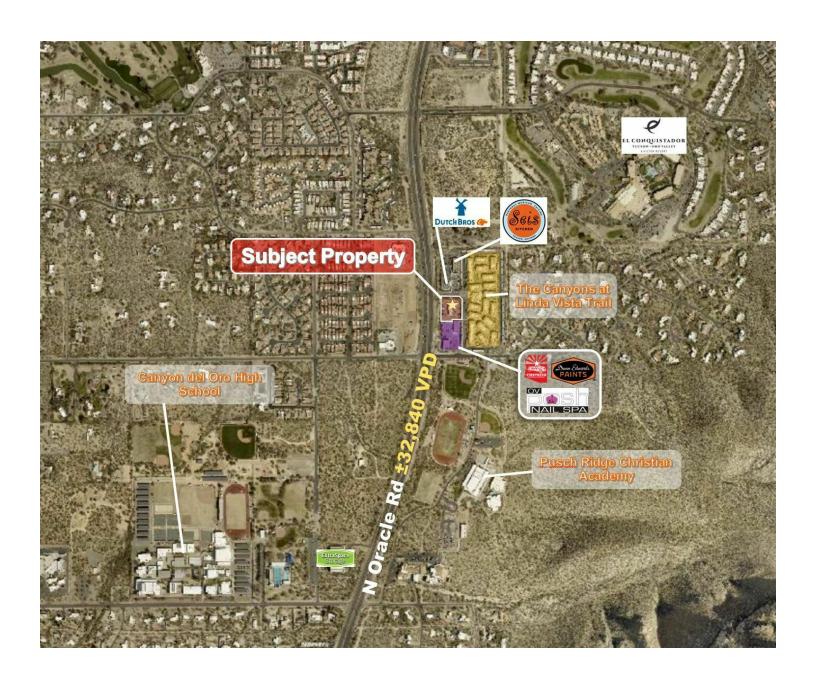

### **RETAIL MAP**

## ±4055 RENTABLE SF

9660 NORTH ORACLE ROAD, TUCSON, AZ 85737

**RETAIL MAP** 