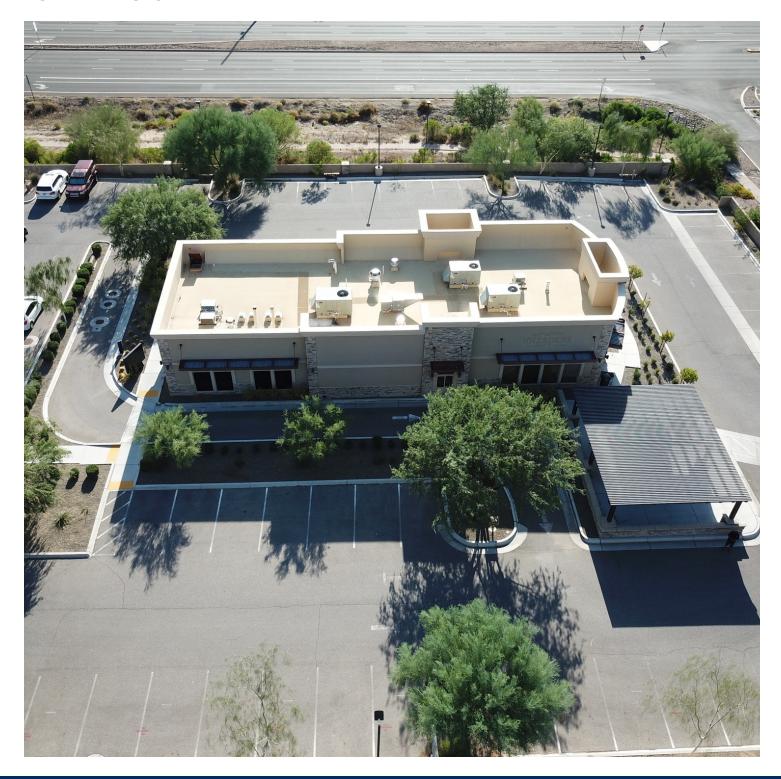

lina Mountains, Oro Valley in quality retail complex. Stunning views, excellent opportunity for 2nd generation restaurant. 7 +- year remaining term with Kneaders allows for Sub-Lease or create a New Lease with ownership.

#### PROPERTY HIGHLIGHTS

- Beautiful 4055 +- sf Building Built New for Kneaders Bakery in 2016
- Hard to find Drive Through Service Window
- Located in Oro Valley at the base of Pusch Ridge, Catalina Mountains
- 62 Parking Spaces
- 1.1 +- Acre Site
- Strong Neighborhood Demographics on high volume traffic Oracle Rd.
- · Clean Neighborhood Center
- High demand for quality restaurant locaton



## ±4055 RENTABLE SF

9660 NORTH ORACLE ROAD, TUCSON, AZ 85737

#### **PROPERTY PHOTO**





## ±4055 RENTABLE SF

9660 NORTH ORACLE ROAD, TUCSON, AZ 85737

### **PROPERTY PHOTO**





## ±4055 RENTABLE SF

9660 NORTH ORACLE ROAD, TUCSON, AZ 85737

### **RETAIL MAP**





## ±4055 RENTABLE SF

9660 NORTH ORACLE ROAD, TUCSON, AZ 85737

**RETAIL MAP** 





## ±4055 RENTABLE SF

9660 NORTH ORACLE ROAD, TUCSON, AZ 85737

**RETAIL MAP** 





### ±4055 RENTABLE SF

9660 NORTH ORACLE ROAD, TUCSON, AZ 85737

#### **LOCATION MAP**





## ±4055 RENTABLE SF

9660 NORTH ORACLE ROAD, TUCSON, AZ 85737

#### **DEMOGRAPHICS MAP & REPORT**



| POPULATION           | 1 MILE   | 2 MILES  | 3 MILES  |
|----------------------|----------|----------|----------|
| Total Population     | 3,690    | 12,968   | 28,963   |
| Average Age          | 54.0     | 51.3     | 52.1     |
| Average Age (Male)   | 55.0     | 50.7     | 50.1     |
| Average Age (Female) | 48.4     | 50.7     | 52.5