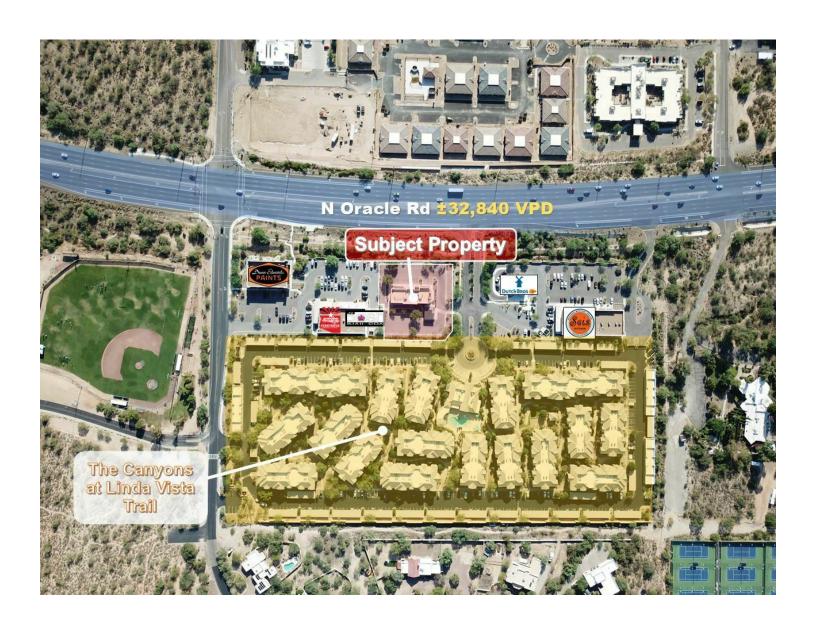

### **RETAIL MAP**

## ±4055 RENTABLE SF

9660 NORTH ORACLE ROAD, TUCSON, AZ 85737

**RETAIL MAP** 