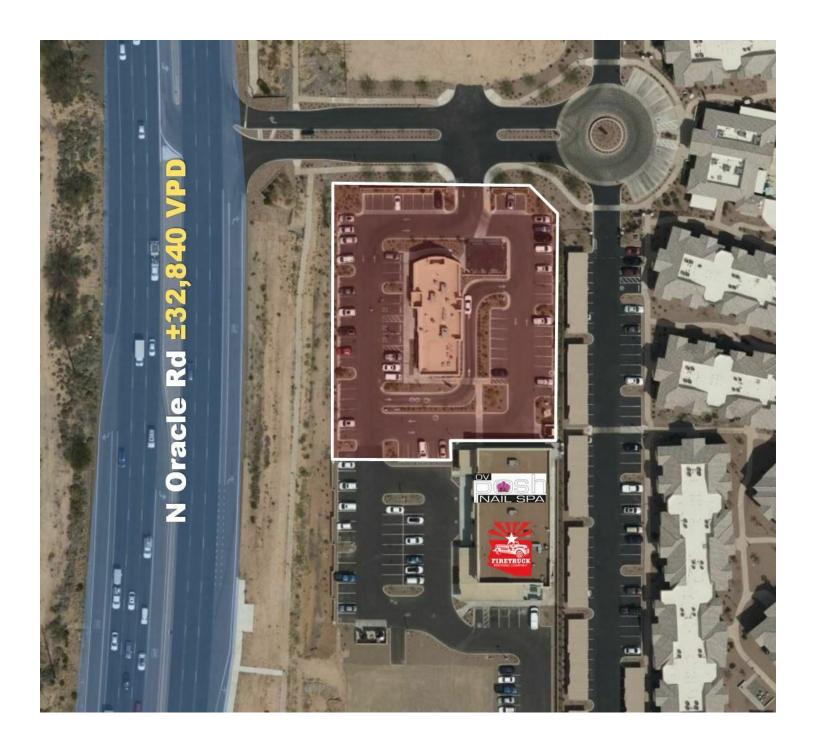

#### **PROPERTY PHOTO**

## ±4055 RENTABLE SF

9660 NORTH ORACLE ROAD, TUCSON, AZ 85737

### **PROPERTY PHOTO**