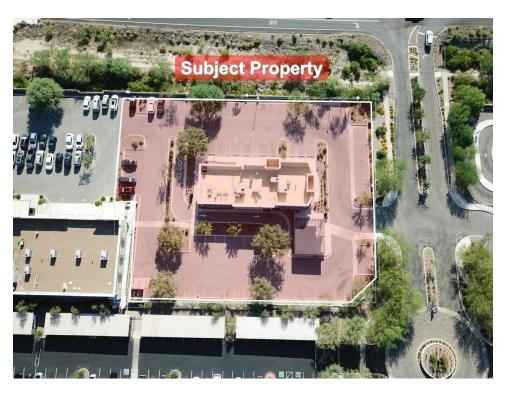

## ±4055 Rentable SF

9660 NORTH ORACLE ROAD, TUCSON, AZ 85737



**Exclusively Represented By:** 

BILL CLARKSON, CCIM 480.481.0032 bill@wpclarkson.com

### ±4055 RENTABLE SF

9660 NORTH ORACLE ROAD, TUCSON, AZ 85737

#### **EXECUTIVE SUMMARY**



#### **OFFERING SUMMARY**

Submarket:

Lease Rate: \$30.00 SF/yr (NNN)

Available SF: 4,055 SF

Lot Size: 1.13 Acres

Year Built: 2016

Renovated: 2016

Market: Tucson

Oro Valley Submarket

#### **PROPERTY OVERVIEW**

Beautiful 4055 +\_ sf building with drive through and outdoor seating built new for Kneaders located at the base of Pusch Ridge of the Catalina Mountains, Oro Valley in quality retail complex. Stunning views, excellent opportunity for 2nd generation restaurant. 7 +- year remaining term with Kneaders allows for Sub-Lease or create a New Lease with ownership.

#### PROPERTY HIGHLIGHTS

- Beautiful 4055 +- sf Building Built New for Kneaders Bakery in 2016
- Hard to find Drive Through Service Window
- Located in Oro Valley at the base of Pusch Ridge, Catalina Mountains
- 62 Pa