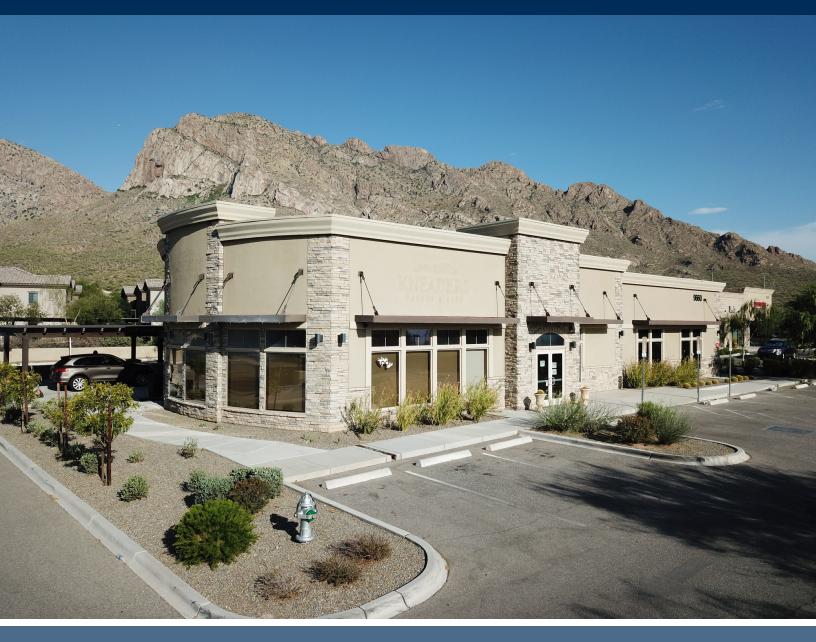

#### **PROPERTY OVERVIEW**

Beautiful 4055 +\_ sf building with drive through and outdoor seating built new for Kneaders located at the base of Pusch Ridge of the Catalina Mountains, Oro Valley in quality retail complex. Stunning views, excellent opportunity for 2nd generation restaurant. 7 +- year remaining term with Kneaders allows for Sub-Lease or create a New Lease with ownership.

#### PROPERTY HIGHLIGHTS

- Beautiful 4055 +- sf Building Built New for Kneaders Bakery in 2016
- Hard to find Drive Through Service Window
- Located in Oro Valley at the base of Pusch Ridge, Catalina Mountains
- 62 Parking Spaces
- 1.1 +- Acre Site
- Strong Neighborhood Demographics on high volume traffic Oracle Rd.
- · Clean Neighborhood Center
- High demand for quality restaurant locaton