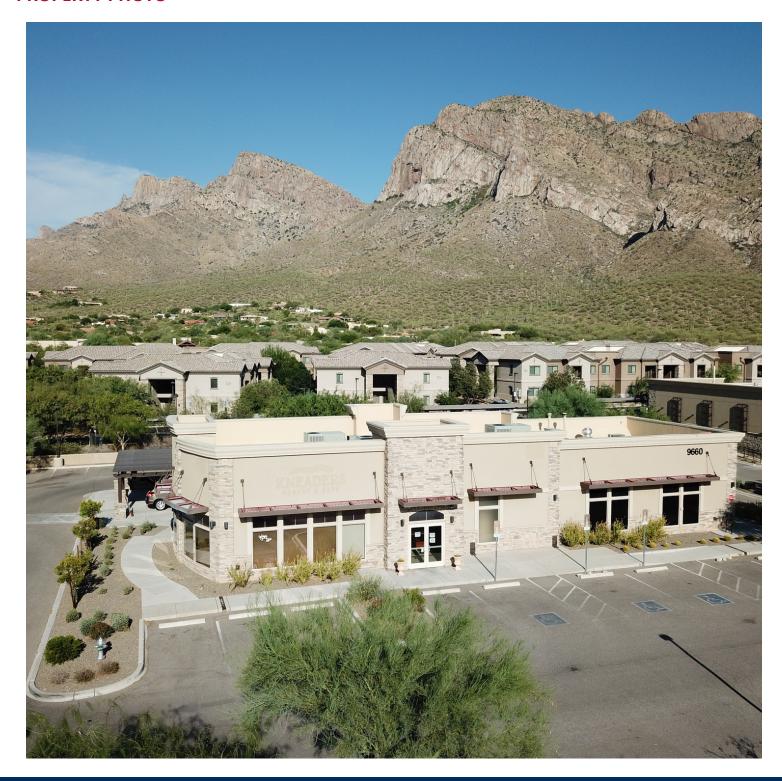

gh and outdoor seating built new for Kneaders located at the base of Pusch Ridge of the Catalina Mountains, Oro Valley in quality retail complex. Stunning views, excellent opportunity for 2nd generation restaurant. 7 +- year remaining term with Kneaders allows for Sub-Lease or create a New Lease with ownership.

#### PROPERTY HIGHLIGHTS

- Beautiful 4055 +- sf Building Built New for Kneaders Bakery in 2016
- Hard to find Drive Through Service Window
- Located in Oro Valley at the base of Pusch Ridge, Catalina Mountains
- 62 Parking Spaces
- 1.1 +- Acre Site
- Strong Neighborhood Demographics on high volume traffic Oracle Rd.
- · Clean Neighborhood Center
- High demand for quality restaurant locaton



## ±4055 RENTABLE SF

9660 NORTH ORACLE ROAD, TUCSON, AZ 85737

#### **PROPERTY PHOTO**





## ±4055 RENTABLE SF

9660 NORTH ORACLE ROAD, TUCSON, AZ 85737

### **PROPERTY PHOTO**





## ±4055 RENTABLE SF

9660 NORTH ORACLE ROAD, TUCSON, AZ 85737

### **RETAIL MAP**





## ±4055 RENTABLE SF

9660 NORTH ORACLE ROAD, TUCSON, AZ 85737

**RETAIL MAP** 





## ±4055 RENTABLE SF

9660 NORTH ORACLE ROAD, TUCSON, AZ 85737

**RETAIL MAP** 





### ±4055 RENTABLE SF

9660 NORTH ORACLE ROAD, TUCSON, AZ 85737

#### **LOCATION MAP**





## ±4055 RENTABLE SF

9660 NORTH ORACLE ROAD, TUCSON, AZ 85737

#### **DEMOGRAPHICS MAP & REPORT**



| POPULATION           | 1 MILE   | 2 MILES  | 3 MILES  |
|----------------------|----------|----------|----------|
| Total Population     | 3,690    | 12,968   | 28,963   |
| Average Age          | 54.0     | 51.3     | 52.1     |
| Average Age (Male)