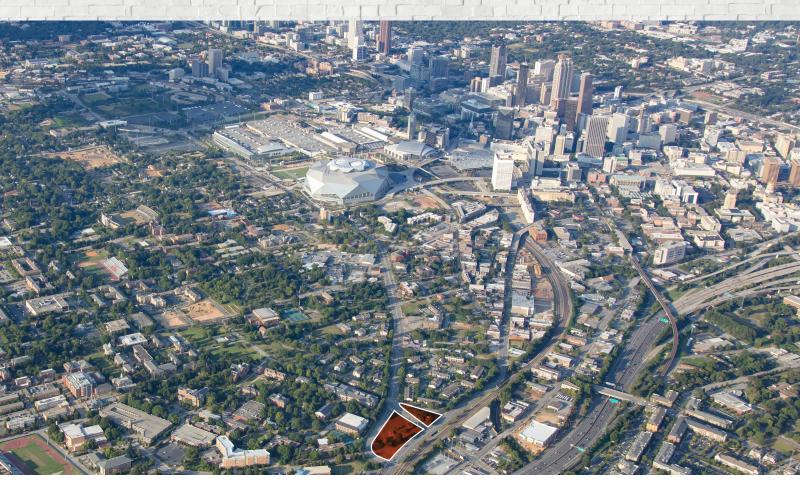

## **NORTHSIDE & CHAPEL**

ATLANTA, GEORGIA 30313

Northside and Chapel is a 2.76-acre property including 2 parcels located at 439-471 Peters Street SW, Atlanta, Georgia 30313 in Downtown, Atlanta, a rapidly growing sub-market with several nearby transformational projects underway. The Property is positioned between Northside Drive and Chapel Street just north of Interstate-20 and approximately 1/10 of a mile from the West End MARTA Station.