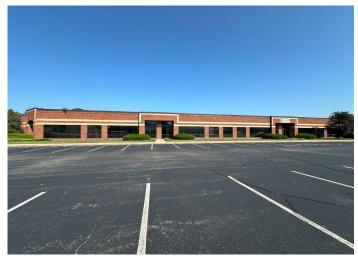

-------------------------------|
| JURISDICTION    | Miami Township   | FIRE SUPRESSION | Wet System                                         |
| TOTAL SIZE      | 78,793 SF        | ELECTRIC        | 3 480 Volt, 3 Phase                                |
| AVAILABLE SPACE | 25,806 SF        | LIGHTING        | LED's & Fluorescent                                |
| CLEAR HEIGHT    | 10' - 12'        | MISC            | Lab Space<br>Clean Rooms<br>Airlines w/ Compressor |
| FLOORS          | Concrete         | TAXES           | 0% Earnings Tax                                    |
| PARKING         | 85± Auto Parking |                 |                                                    |

### **FLOOR PLAN**



# FOR SUBLEASE 25 WHITNEY ROAD

MILFORD, OH 45150

# **BUILDING PHOTOS**













# FOR SUBLEASE 25 WHITNEY ROAD

MILFORD, OH 45150



### **AERIAL LOCATION**



For more information, contact:

### Seattle Stein

Director +1 513 763 3027 seattle.stein@cushwake.com 201 E. Fourth Street, Suite 1800 Cincinnati, OH 45202 P: +1513 421 4884 cushmanwakefield.com