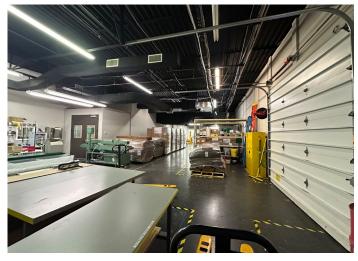

---------------------------------------|
| JURISDICTION    | Miami Township   | FIRE SUPRESSION | Wet System                                         |
| TOTAL SIZE      | 78,793 SF        | ELECTRIC        | 3 480 Volt, 3 Phase                                |
| AVAILABLE SPACE | 25,806 SF        | LIGHTING        | LED's & Fluorescent                                |
| CLEAR HEIGHT    | 10' - 12'        | MISC            | Lab Space<br>Clean Rooms<br>Airlines w/ Compressor |
| FLOORS          | Concrete         | TAXES           | 0% Earnings Tax                                    |
| PARKING         | 85± Auto Parking |                 |                                                    |

### **FLOOR PLAN**



# FOR SUBLEASE 25 WHITNEY ROAD

MILFORD, OH 45150

# **BUILDING PHOTOS**













# FOR SUBLEASE 25 WHITNEY ROAD

MILFORD, OH 45150



### **AERIAL LOCATION**



For more information, contact:

### Seattle Stein

Director +1 513 763 3027 seattle.stein@cushwake.com 201 E. Fourth Street, Suite 1800 Cincinnati, OH 45202 P: +1513 421 4884 cushmanwakefield.com