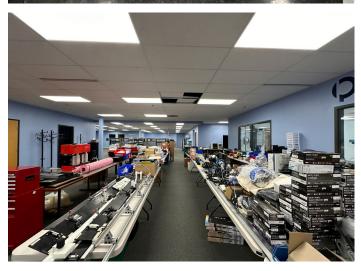

---------------------------------|
| JURISDICTION    | Miami Township   | FIRE SUPRESSION | Wet System                                         |
| TOTAL SIZE      | 78,793 SF        | ELECTRIC        | 3 480 Volt, 3 Phase                                |
| AVAILABLE SPACE | 25,806 SF        | LIGHTING        | LED's & Fluorescent                                |
| CLEAR HEIGHT    | 10' - 12'        | MISC            | Lab Space<br>Clean Rooms<br>Airlines w/ Compressor |
| FLOORS          | Concrete         | TAXES           | 0% Earnings Tax                                    |
| PARKING         | 85± Auto Parking |                 |                                                    |

### **FLOOR PLAN**



# FOR SUBLEASE 25 WHITNEY ROAD

MILFORD, OH 45150

# **BUILDING PHOTOS**













# FOR SUBLEASE 25 WHITNEY ROAD

MILFORD, OH 45150



### **AERIAL LOCATION**



For more information, contact:

### Seattle Stein

Director +1 513 763 3027 seattle.stein@cushwake.com 201 E. Fourth Street, Suite 1800 Cincinnati, OH 45202 P: +1513 421 4884 cushmanwakefield.com