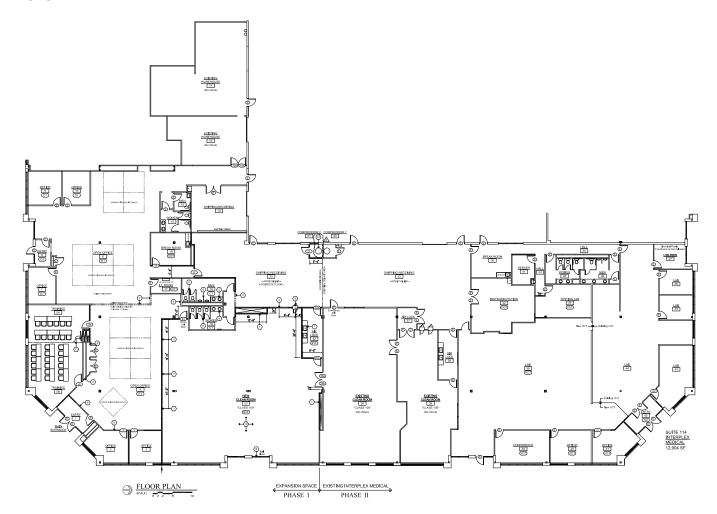

|
|-----------------|------------------|-----------------|----------------------------------------------------|
| JURISDICTION    | Miami Township   | FIRE SUPRESSION | Wet System                                         |
| TOTAL SIZE      | 78,793 SF        | ELECTRIC        | 3 480 Volt, 3 Phase                                |
| AVAILABLE SPACE | 25,806 SF        | LIGHTING        | LED's & Fluorescent                                |
| CLEAR HEIGHT    | 10' - 12'        | MISC            | Lab Space<br>Clean Rooms<br>Airlines w/ Compressor |
| FLOORS          | Concrete         | TAXES           | 0% Earnings Tax                                    |
| PARKING         | 85± Auto Parking |                 |                                                    |

### **FLOOR PLAN**



# FOR SUBLEASE 25 WHITNEY ROAD

MILFORD, OH 45150

# **BUILDING PHOTOS**













# FOR SUBLEASE 25 WHITNEY ROAD

MILFORD, OH 45150



### **AERIAL LOCATION**



For more information, contact:

### Seattle Stein

Director +1 513 763 3027 seattle.stein@cushwake.com 201 E. Fourth Street, Suite 1800 Cincinnati, OH 45202 P: +1513 421 4884 cushmanwakefield.com