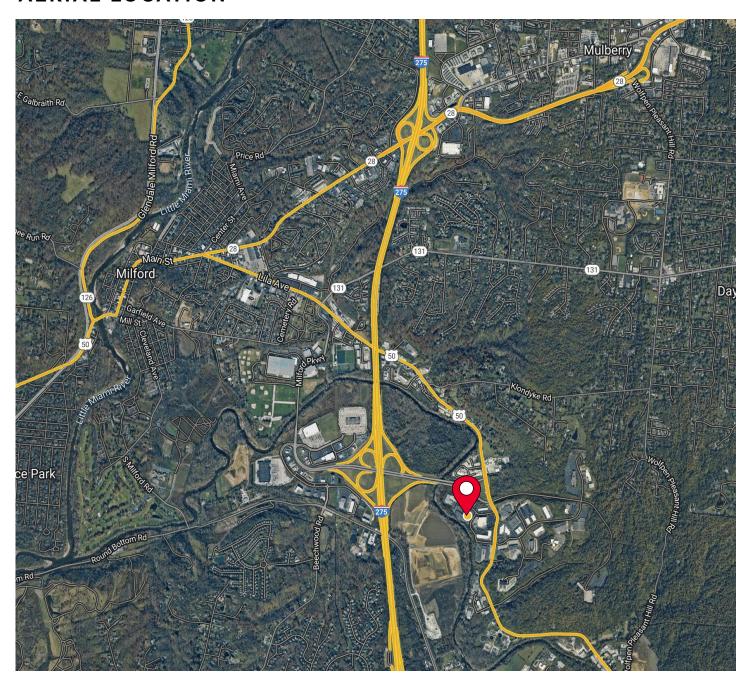

RESSION | Wet System                                         |
| TOTAL SIZE      | 78,793 SF        | ELECTRIC        | 3 480 Volt, 3 Phase                                |
| AVAILABLE SPACE | 25,806 SF        | LIGHTING        | LED's & Fluorescent                                |
| CLEAR HEIGHT    | 10' - 12'        | MISC            | Lab Space<br>Clean Rooms<br>Airlines w/ Compressor |
| FLOORS          | Concrete         | TAXES           | 0% Earnings Tax                                    |
| PARKING         | 85± Auto Parking |                 |                                                    |

### **FLOOR PLAN**



# FOR SUBLEASE 25 WHITNEY ROAD

MILFORD, OH 45150

# **BUILDING PHOTOS**













# FOR SUBLEASE 25 WHITNEY ROAD

MILFORD, OH 45150



### **AERIAL LOCATION**



For more information, contact:

### Seattle Stein

Director +1 513 763 3027 seattle.stein@cushwake.com 201 E. Fourth Street, Suite 1800 Cincinnati, OH 45202 P: +1513 421 4884 cushmanwakefield.com