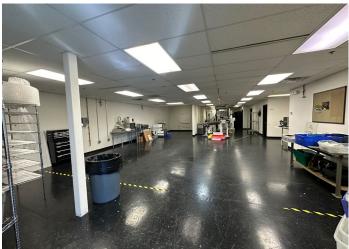

-------------------------------------|
| JURISDICTION    | Miami Township   | FIRE SUPRESSION | Wet System                                         |
| TOTAL SIZE      | 78,793 SF        | ELECTRIC        | 3 480 Volt, 3 Phase                                |
| AVAILABLE SPACE | 25,806 SF        | LIGHTING        | LED's & Fluorescent                                |
| CLEAR HEIGHT    | 10' - 12'        | MISC            | Lab Space<br>Clean Rooms<br>Airlines w/ Compressor |
| FLOORS          | Concrete         | TAXES           | 0% Earnings Tax                                    |
| PARKING         | 85± Auto Parking |                 |                                                    |

### **FLOOR PLAN**



# FOR SUBLEASE 25 WHITNEY ROAD

MILFORD, OH 45150

# **BUILDING PHOTOS**













# FOR SUBLEASE 25 WHITNEY ROAD

MILFORD, OH 45150



### **AERIAL LOCATION**



For more information, contact:

### Seattle Stein

Director +1 513 763 3027 seattle.stein@cushwake.com 201 E. Fourth Street, Suite 1800 Cincinnati, OH 45202 P: +1513 421 4884 cushmanwakefield.com