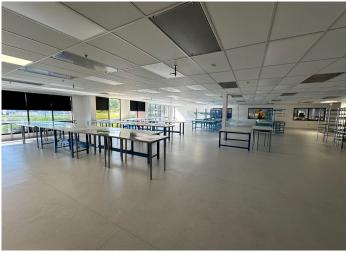

-----------------------------------|
| JURISDICTION    | Miami Township   | FIRE SUPRESSION | Wet System                                         |
| TOTAL SIZE      | 78,793 SF        | ELECTRIC        | 3 480 Volt, 3 Phase                                |
| AVAILABLE SPACE | 25,806 SF        | LIGHTING        | LED's & Fluorescent                                |
| CLEAR HEIGHT    | 10' - 12'        | MISC            | Lab Space<br>Clean Rooms<br>Airlines w/ Compressor |
| FLOORS          | Concrete         | TAXES           | 0% Earnings Tax                                    |
| PARKING         | 85± Auto Parking |                 |                                                    |

### **FLOOR PLAN**



# FOR SUBLEASE 25 WHITNEY ROAD

MILFORD, OH 45150

# **BUILDING PHOTOS**













# FOR SUBLEASE 25 WHITNEY ROAD

MILFORD, OH 45150



### **AERIAL LOCATION**



For more information, contact:

### Seattle Stein

Director +1 513 763 3027 seattle.stein@cushwake.com 201 E. Fourth Street, Suite 1800 Cincinnati, OH 45202 P: +1513 421 4884 cushmanwakefield.com