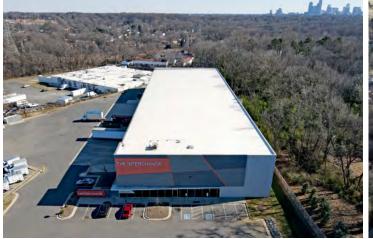

# SUBLEASE OPPORTUNITY

690 MONTANA DRIVE, SUITE 102 | CHARLOTTE

Excellent opportunity to sublease in close proximity to Charlotte, I-85 and I-77.

SAM KLINE, CCIM c 704 777 6003 skline@mecacommercial.com

#### FEATURES

- 27 Months remaining on initial term
- Excellent Location with proximity to CLT, I-85 and I-77
- 32' Clear height
- 2 Dock doors
- 1 Drive in door
- Polished showroom floor throughout

LEASE RATE \$10.00 per SF, NNN