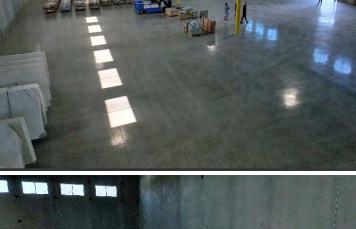

#### FEATURES

- 27 Months remaining on initial term
- Excellent Location with proximity to CLT, I-85 and I-77
- 32' Clear height
- 2 Dock doors
- 1 Drive in door
- Polished showroom floor throughout

LEASE RATE \$10.00 per SF, NNN