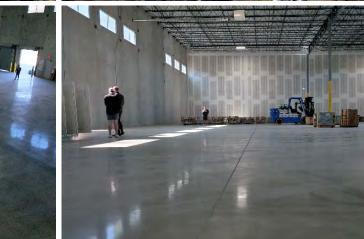

#### FEATURES

- 27 Months remaining on initial term
- Excellent Location with proximity to CLT, I-85 and I-77
- 32' Clear height
- 2 Dock doors
- 1 Drive in door
- Polished showroom floor throughout

LEASE RATE \$10.00 per SF, NNN