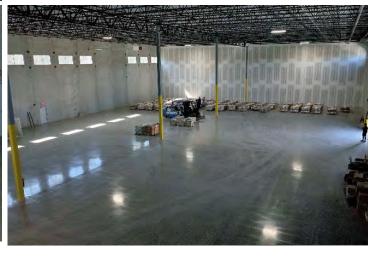

#### FEATURES

- 27 Months remaining on initial term
- Excellent Location with proximity to CLT, I-85 and I-77
- 32' Clear height
- 2 Dock doors
- 1 Drive in door
- Polished showroom floor throughout

LEASE RATE \$10.00 per SF, NNN