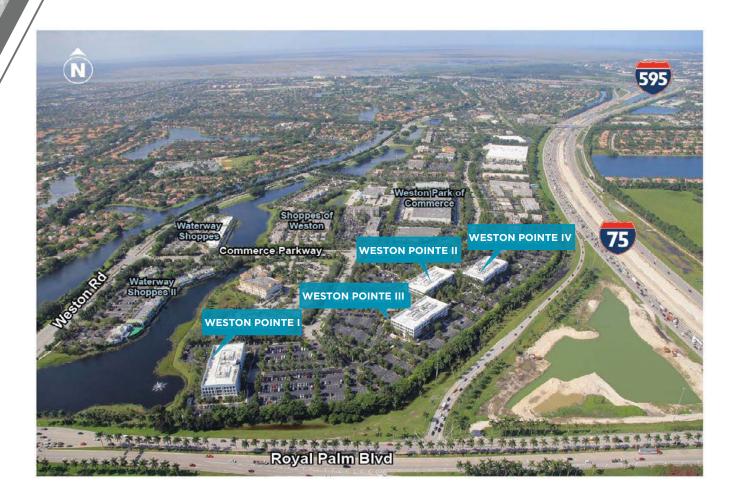

# AVAILABLE FOR LEASE WESTON POINTE I-IV



2100-2400 N. Commerce Parkway, Weston, FL



## PROPERTY FEATURES

- Office Space Available For Lease
- The most prestigious office address in Broward County
- Completely modernized fitness center and on-site property management
- Abundant parking
- Located at the intersection of I-75 and Royal Palm Boulevard
- Excellent access to I-75, I-595, Sawgrass
   Expressway, and the entire tri-county area

### Cushman & Wakefield of Florida, LLC

515 E. Las Olas Blvd., Ste. 900 Ft. Lauderdale, FL 33301 | USA

 $www.cushwake south {\it fl.com}$ 

**≫** @CushWakeSouthFL

## CLASS A | OFFICE CAMPUS



## **AVAILABLE FOR LEASE**

# WESTON POINTE I-IV

2100-2400 N. Commerce Parkway, Weston, FL



## **AERIAL MAP**



For more information please contact:

#### **Deanna Lobinsky**

Executive Director +1 954 377 0489 deanna.lobinsky@cushwake.com

#### **Chase Kulp**

Senior Associate +1 954 377 0494 chase.kulp@cushwake.com

©2021 Cushman & Wakefield. All rights reserved. The information contained in this communication is strictly confidential. This information has been obtained from sources believed to be reliable but has not been verified. NO WARRANTY OR REPRESENTATION, EXPRESS OR IMPLIED, IS MADE AS TO THE CONDITION OF THE PROPERTY (OR PROPERTIES) REFERENCED HEREIN OR AS TO THE ACCURACY OR COMPLETENESS OF THE INFORMATION CONTAINED HEREIN, AND SAME IS SUBMITTED SUBJECT TO ERRORS, OMISSIONS, CHANGE OF PRICE, RENTAL OR OTHER CONDITIONS, WITHDRAWAL WITHOUT NOTICE, AND TO ANY SPECIAL LISTING CONDITIONS IMP