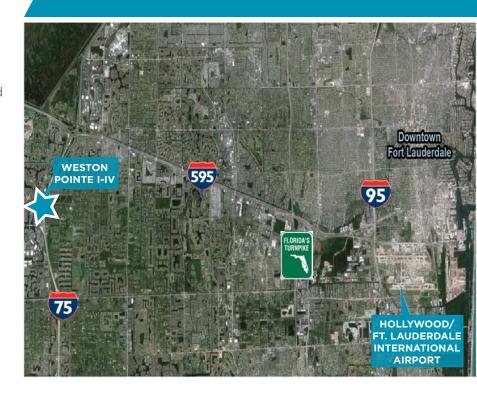

# AVAILABLE FOR LEASE WESTON POINTE I-IV



2100-2400 N. Commerce Parkway, Weston, FL



## PROPERTY FEATURES

- Office Space Available For Lease
- The most prestigious office address in Broward County
- Completely modernized fitness center and on-site property management
- Abundant parking
- Located at the intersection of I-75 and Royal Palm Boulevard
- Excellent access to I-75, I-595, Sawgrass
   Expressway, and the entire tri-county area

### Cushman & Wakefield of Florida, LLC

515 E. Las Olas Blvd., Ste. 900 Ft. Lauderdale, FL 33301 | USA

 $www.cushwake south {\it fl.com}$ 

**≫** @CushWakeSouthFL

## CLASS A | OFFICE CAMPUS



## **AVAILABLE FOR LEASE**

# WESTON POINTE I-IV

2100-2400 N. Commerce Parkway, Weston, FL



## **AERIAL MAP**



For more information please contact:

#### **Deanna Lobinsky**

Executive Director +1 954 377 0489 deanna.lobinsky@cushwake.com

#### **Chase Kulp**

Senior Associate +1 954 377 0494 chase.kulp@cushwake.com

©2021 Cushman & Wakefield. All rights reserved. The information contained in this communication is strictly confidential. This information has been obtained from sources believed to be reliable but has not been verified. NO WARRANTY OR REPRESENTATION, EXPRESS OR IMPLIED, IS MADE AS TO THE CONDITION OF THE PROPERTY (OR PROPERTIES) REFERENCED HEREIN OR AS TO THE ACCURACY OR COMPLETENESS OF THE INFORMATION CONTAINED HEREIN, AND SAME IS SUBMITTED SUBJECT TO ERRORS, OMISSION