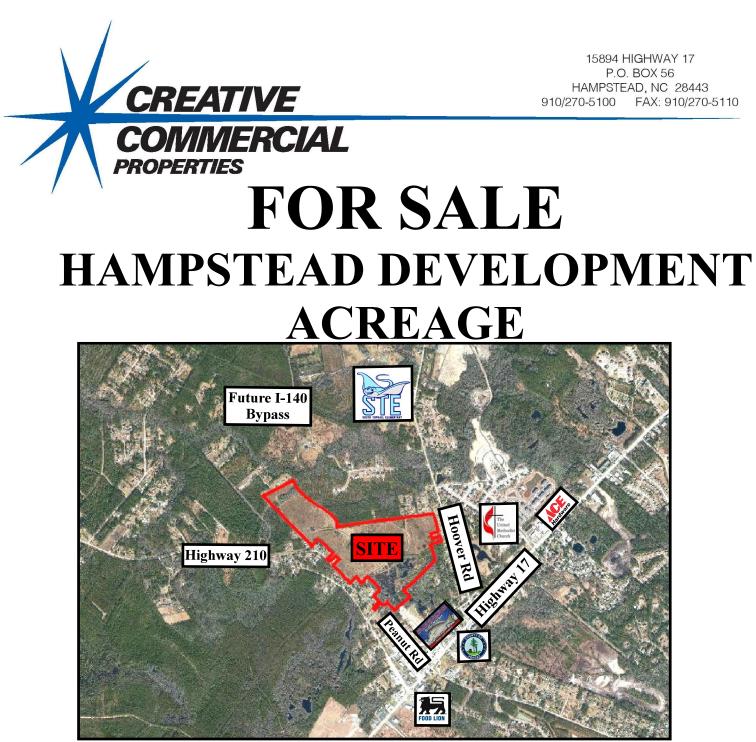

## 461 HOOVER ROAD HAMPSTEAD, NORTH CAROLINA

Major development opportunity located in the heart of fast growing Hampstead. This property offers over 100 acres with direct access onto both Hoover and Peanut Roads. Call today.

## THE LAND

- +/- 104.13 Acres
- +/- 707 Feet Of Frontage On Peanut Road
- Preliminary Wetlands Sketch Shows 41 Upland Acres
- Access Easements Described In Pender County Map Book 20, Page 19
- Survey Recorded at Pender County Map Book 53, Page 38
- Property Described As "Tract 1" In Pender County Deed Book 4670, Page 241
- Tax Parcel: 3283-70-6141-0000
- Residential Performance (RP) Zoning
- Hampstead Bypass Will Have Interchanges At Both Hoover Road And Highway 210, Targeted Completion Is 2025
- Municipal Water Available
- Sewer Available Through Pluris USA