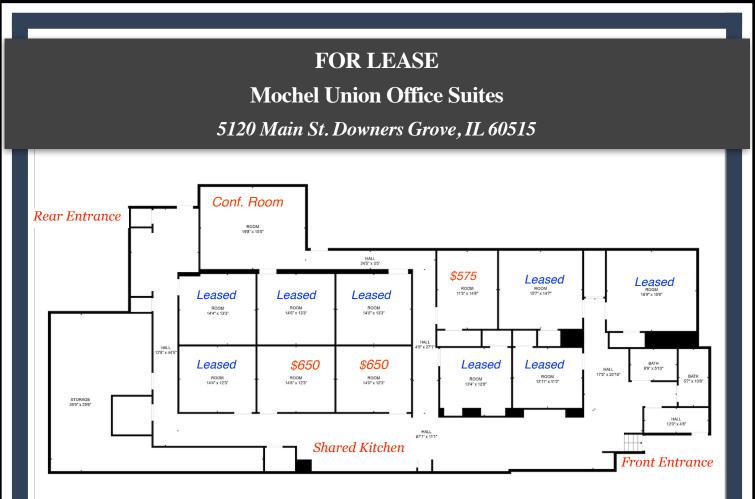

There are a total of 11 new lower level *furnished* individual office suites, (three remaining) and the entire lower level has been fully renovated to a beautiful and professional modern finish with shared conference room, kitchen, common areas, and waiting space. Ideally suited for professionals seeking an affordable modern private office with secure unlimited access seven days a week. In addition, Mochel Union is centrally located near multiple restaurants, retailers, Metra Train Station, multi family developments and financial institutions.