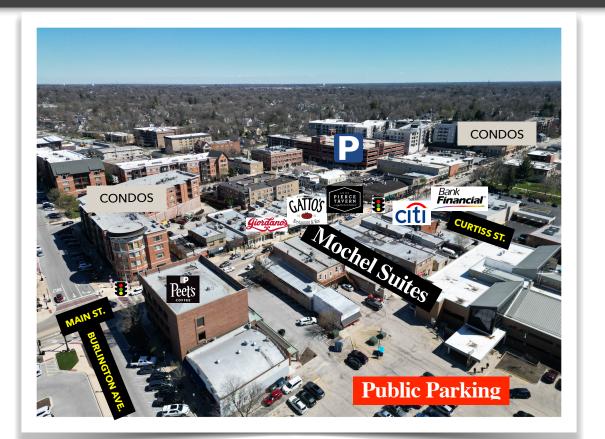

There are a total of 11 new lower level *furnished* individual office suites, (three remaining) and the entire lower level has been fully renovated to a beautiful and professional modern finish with shared conference room, kitchen, common areas, and waiting space. Ideally suited for professionals seeking an affordable modern private office with secure unlimited access seven days a week. In addition, Mochel Union is centrally located near multiple restaurants, retailers, Metra Train Station, multi family developments and financial institutions.