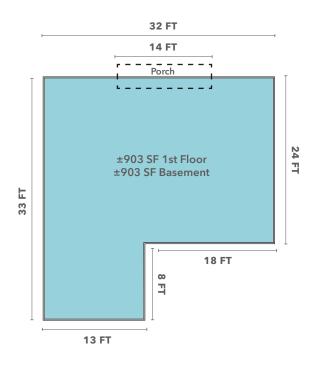

# Live/Work Space in Southeast Portland

PRICE REDUCED! \$1,100,000 \$955,000

**±2,304 SF** retail/shop

±1,806 SF residential with 2 bedrooms, 1 bathroom

**±12,670 SF** lot

**ZONED CE** Commercial Employment - allowing retail, office, and residential uses