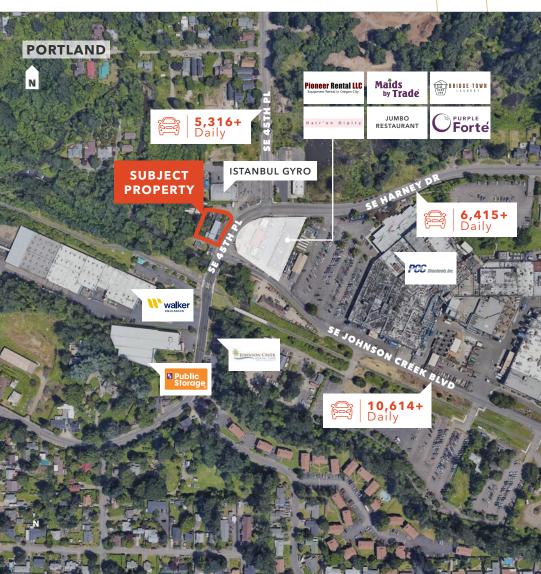

**EXCELLENT LOCATION** near Johnson Creek Blvd

**GREAT VISIBILITY** on signalized corner

**TENANTS** on month-to-month leases at below market rents

8431 & 8441 SE 45TH PLACE PORTLAND, OR