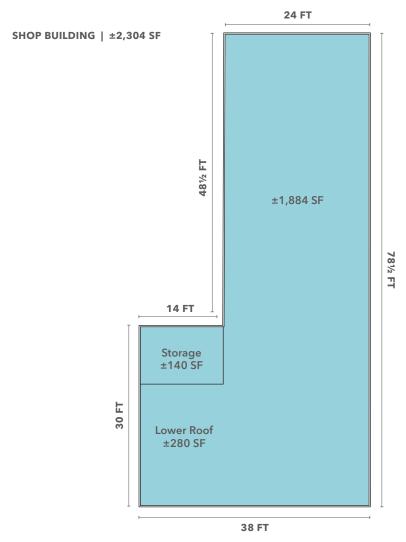

# Live/Work Space in Southeast Portland

PRICE REDUCED! \$1,100,000 \$955,000

**±2,304 SF** retail/shop

±1,806 SF residential with 2 bedrooms, 1 bathroom

**±12,670 SF** lot

**ZONED CE** Commercial Employment - allowing retail, office, and residential uses