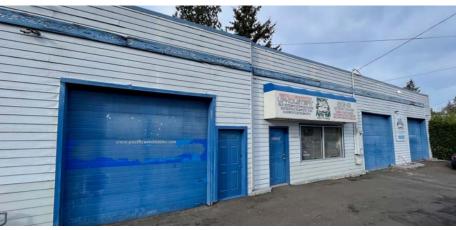

# Live/Work Space in Southeast Portland

PRICE REDUCED! \$1,100,000 \$955,000

**±2,304 SF** retail/shop

±1,806 SF residential with 2 bedrooms, 1 bathroom

**±12,670 SF** lot

**ZONED CE** Commercial Employment - allowing retail, office, and residential uses

**EXCELLENT LOCATION** near Johnson Creek Blvd

**GREAT VISIBILITY** on signalized corner

**TENANTS** on month-to-month leases at below market rents

8431 & 8441 SE 45TH PLACE PORTLAND, OR