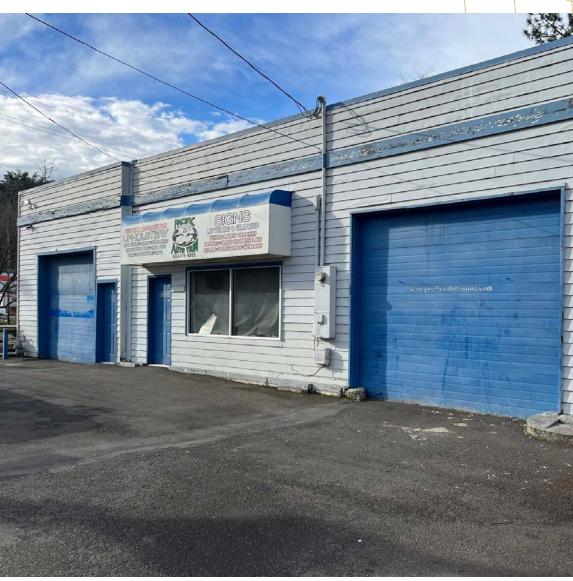

# Live/Work Space in Southeast Portland

PRICE REDUCED! \$1,100,000 \$955,000

**±2,304 SF** retail/shop

±1,806 SF residential with 2 bedrooms, 1 bathroom

**±12,670 SF** lot

**ZONED CE** Commercial Employment - allowing retail, office, and residential uses

**EXCELLENT LOCATION** near Johnson Creek Blvd

**GREAT VISIBILITY** on signalized corner

**TENANTS** on month-to-month leases at below market rents

8431 & 8441 SE 45TH PLACE PORTLAND, OR