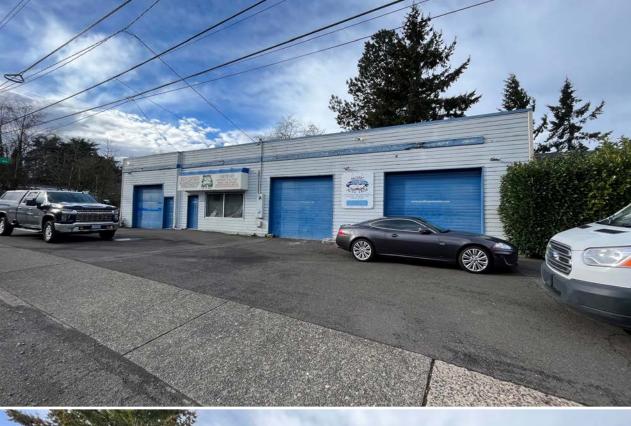

# Live/Work Space in Southeast Portland

PRICE REDUCED! \$1,100,000 \$955,000

**±2,304 SF** retail/shop

±1,806 SF residential with 2 bedrooms, 1 bathroom

**±12,670 SF** lot

**ZONED CE** Commercial Employment - allowing retail, office, and residential uses

**EXCELLENT LOCATION** near Johnson Creek Blvd

**GREAT VISIBILITY** on signalized corner

**TENANTS** on month-to-month leases at below market rents

8431 & 8441 SE 45TH PLACE PORTLAND, OR