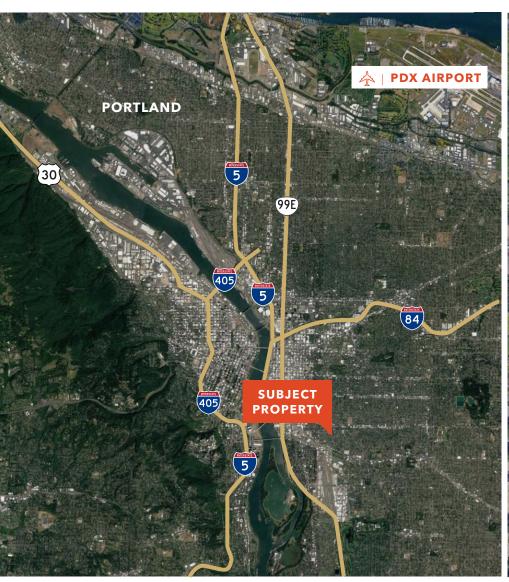

**EXCELLENT LOCATION** near Johnson Creek Blvd

**GREAT VISIBILITY** on signalized corner

**TENANTS** on month-to-month leases at below market rents

8431 & 8441 SE 45TH PLACE PORTLAND, OR