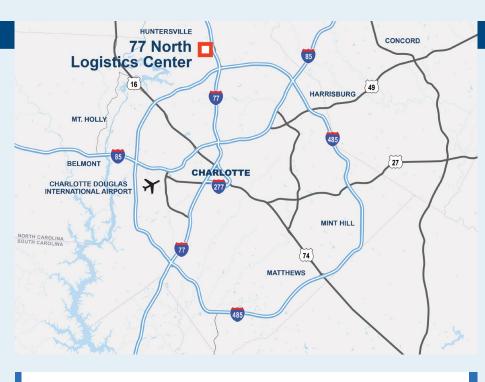

77 North Logistics Center provides excellent access to an unparalleled transportation network facilitating a connected to the global economy.

## **NOTABLE DISTANCES**

#### AIR

Charlotte Douglas Int'l Airport ..... 16.2 miles Raleigh-Durham Int'l Airport ...... 151 miles Hartsfield-Jackson Int'l Airport .... 256 miles

#### INTERSTATE

| I-77 (S) | 1 mile     |
|----------|------------|
| I-77 (N) | 2.1 miles  |
| I-485    | 2.8 miles  |
| I-85     | 12.7 miles |

#### PORTS

| Inland Port Greer | 92.6 miles |
|-------------------|------------|
| Charleston, SC    | 223 miles  |
| Savannah, GA      | 263 miles  |
| Norfolk, VA       | 319 miles  |
| Brunswick, GA     | 338 miles  |
| Jacksonville, FL  | 395 miles  |