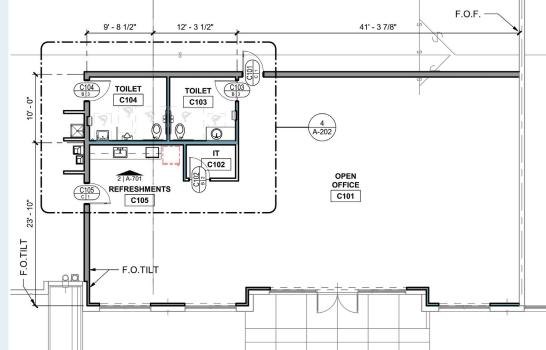

## 2,100 SF SPEC OFFICE PLAN

7 Logistics **Center is** situated along the I-77 corridor at the first exit north of the I-485 loop, allowing users 10' - 0" to draw educated and highly skilled employees from every corner of the Charlotte MSA. This location offers direct 23' - 10" access to I-77 one mile south via the Hambright F.O.TILT Road and 2.1 miles north along Gilead Road, as 0D well as direct access to I-485 2 miles to the south.