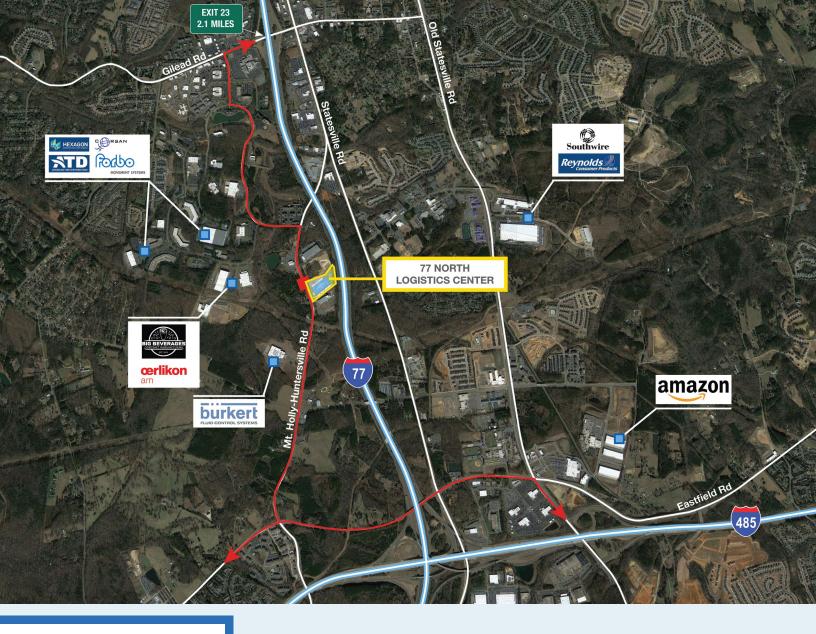

## 2,100 SF SPEC OFFICE PLAN

7 Logistics **Center is** situated along the I-77 corridor at the first exit north of the I-485 loop, allowing users 10' - 0" to draw educated and highly skilled employees from every corner of the Charlotte MSA. This location offers direct 23' - 10" access to I-77 one mile south via the Hambright F.O.TILT Road and 2.1 miles north along Gilead Road, as 0D well as direct access to I-485 2 miles to the south.

### CLOSE PROXIMITY TO I-77 & I-485

NEIGHBORING CORPORATE PARK SETTING

IMMEDIATE ACCESS TO EMPLOYEE AMENITIES (GILEAD ROAD)

#### DYNAMIC AND GROWING MSA

## HIGHLY DESIRABLE LOCATION ALONG I-77 CORRIDOR

| BUILDING TYPE:       | Rear-Load                                                                                                           |
|----------------------|---------------------------------------------------------------------------------------------------------------------|
| CLEAR HEIGHT:        | 36' at first column line                                                                                            |
| AUTO PARKING:        | 17 spaces                                                                                                           |
| TRAILER PARKING:     | 0 spaces                                                                                                            |
| DOCK DOORS:          | 6 (9' x 10')                                                                                                        |
| DOCK LEVELERS:       | Two (2) 35,000 lb dock levelers<br>located at every fourth door                                                     |
| BUILDING DIMENSIONS: | 260'D x 594'W                                                                                                       |
| TYPICAL BAY SIZE:    | 50'D x 54'W                                                                                                         |
| STAGING BAY SIZE:    | 60'D x 54'W                                                                                                         |
| TRUCK COURT:         | 130' / 185'                                                                                                         |
| SPEC OFFICE:         | 2,100 SF                                                                                                            |
| FIRE SPRINKLER:      | ESFR system with K-25 heads at 50 PSI                                                                               |
| FLOOR SYSTEM:        | 6" Ductilcrete <sup>™</sup> slabs with sawcut joints at column lines.                                               |
| ROOF SYSTEM:         | 60 MIL, mechanically attached,<br>white TPO roof system with R-20<br>insulation in two layers. 20-Year<br>Warranty. |
| ELECTRICAL SERVICE:  | 3 phase, 480/277 volt system with 400 amp service to Suite 200                                                      |
| ZONING:              | СВ                                                                                                                  |
|                      |                                                                                                                     |