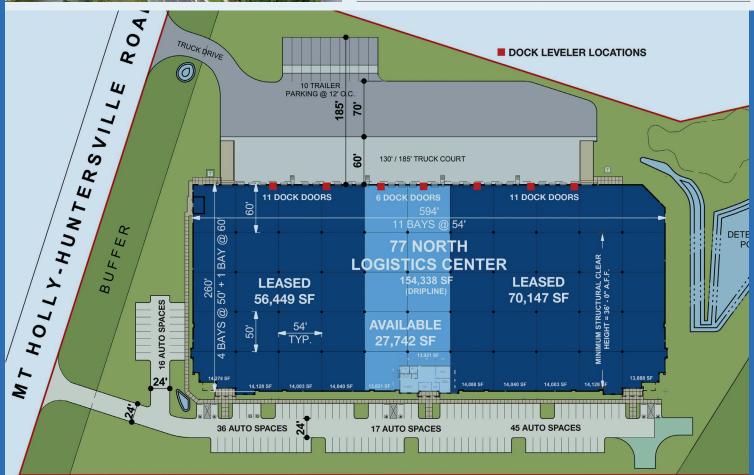

## 2,100 SF SPEC OFFICE PLAN

7 Logistics **Center is** situated along the I-77 corridor at the first exit north of the I-485 loop, allowing users 10' - 0" to draw educated and highly skilled employees from every corner of the Charlotte MSA. This location offers direct 23' - 10" access to I-77 one mile south via the Hambright F.O.TILT Road and 2.1 miles north along Gilead Road, as 0D well as direct access to I-485 2 miles to the south.

# 27,742 available square feet

## HIGHLY DESIRABLE LOCATION ALONG I-77 CORRIDOR

| BUILDING TYPE:       | Rear-Load                                                                                                           |
|----------------------|---------------------------------------------------------------------------------------------------------------------|
| CLEAR HEIGHT:        | 36' at first column line                                                                                            |
| AUTO PARKING:        | 17 spaces                                                                                                           |
| TRAILER PARKING:     | 0 spaces                                                                                                            |
| DOCK DOORS:          | 6 (9' x 10')                                                                                                        |
| DOCK LEVELERS:       | Two (2) 35,000 lb dock levelers<br>located at every fourth door                                                     |
| BUILDING DIMENSIONS: | 260'D x 594'W                                                                                                       |
| TYPICAL BAY SIZE:    | 50'D x 54'W                                                                                                         |
| STAGING BAY SIZE:    | 60'D x 54'W                                                                                                         |
| TRUCK COURT:         | 130' / 185'                                                                                                         |
| SPEC OFFICE:         | 2,100 SF                                                                                                            |
| FIRE SPRINKLER:      | ESFR system with K-25 heads at 50 PSI                                                                               |
| FLOOR SYSTEM:        | 6" Ductilcrete <sup>™</sup> slabs with sawcut joints at column lines.                                               |
| ROOF SYSTEM:         | 60 MIL, mechanically attached,<br>white TPO roof system with R-20<br>insulation in two layers. 20-Year<br>Warranty. |
| ELECTRICAL SERVICE:  | 3 phase, 480/277 volt system with 400 amp service to Suite 200                                                      |
| ZONING:              | СВ                                                                                                                  |
|                      |                                                                                                                     |